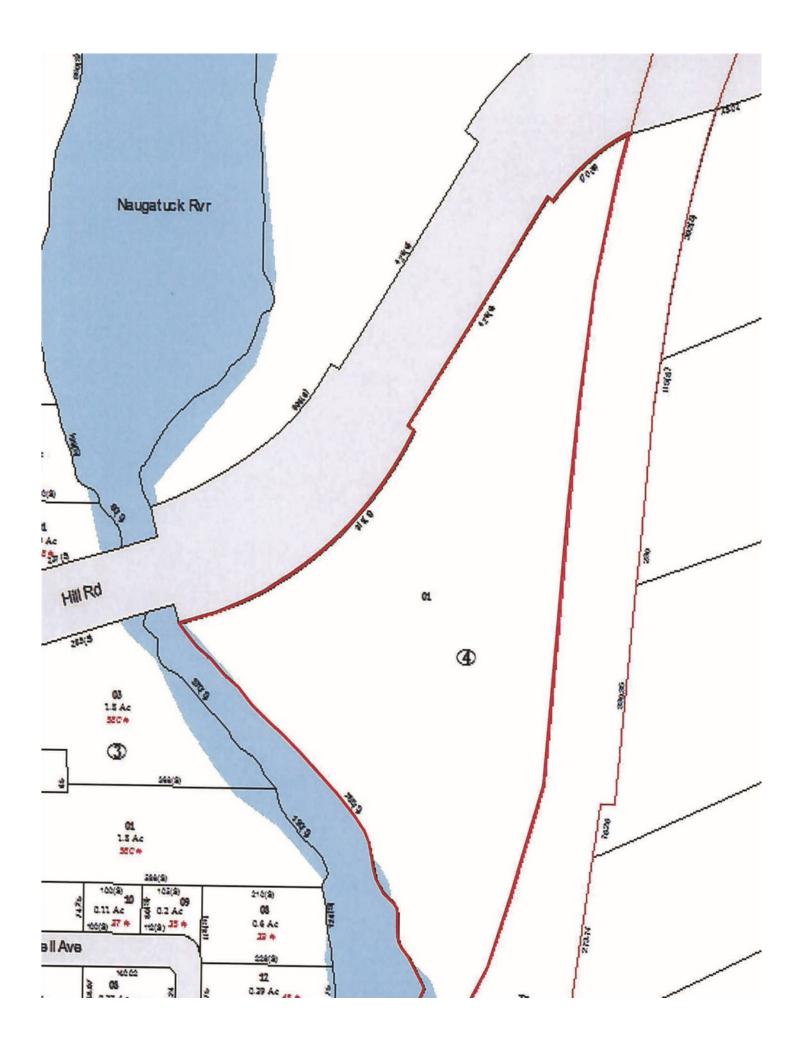

## Hill Rd Thomaston, CT

11 +/- Acres of M-1 Zoned (Heavy Industrial)

Ideal for most uses Easy access to Route 8

Sale Price: \$300,000.00

All information furnished is from sources deemed reliable and is submitted subject to errors, omissions, change of other terms of conditions, prior sale, lease or financing or withdrawal-all without notice. No representation is made or implied by Godin Property Brokers, LLC or its associates as to the accuracy of the information submitted herein.

| PROPERTY DATA FORM |             |                           |                        |
|--------------------|-------------|---------------------------|------------------------|
| PROPERTY ADDRESS   | Hill Road   |                           |                        |
| CITY, STATE        | Thomaston ( | CT 06787                  |                        |
| BUILDING INFO      |             | MECHANICAL EQUIP.         |                        |
| Total S/F          |             | Air Conditioning          |                        |
| Number of Floors   |             | Sprinkler / Type          |                        |
| Avail. S/F         |             | Type of Heat              |                        |
| Will Subdivide To  |             | TAXES                     |                        |
| Avail. Docks       |             | Assessment                | 162,890                |
| Ext. Construction  |             | Mill Rate                 | 33.13                  |
| Int. Construction  |             | Taxes                     | 5,397.00               |
| Ceiling Height     |             | OTHER                     |                        |
| Roof               |             | Total Acres               | 11 Acres               |
| Date Built         |             | Zoning                    |                        |
| UTILITIES          |             | Parking                   |                        |
| Sewer              |             | State Route / Distance To | 1 mile to Route 8 /202 |
| Water              |             |                           |                        |
| Gas                |             | TERMS                     |                        |
| Electrical         |             | Sale Price                | \$300,000.00           |