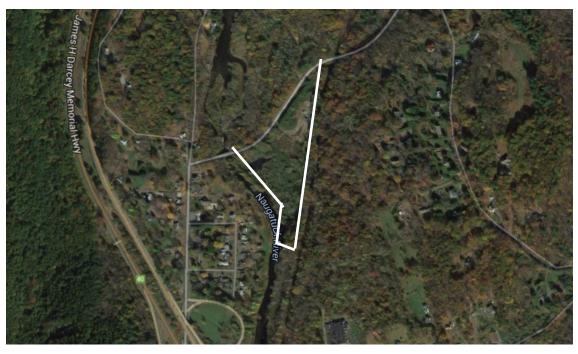

## Hill Rd Thomaston, CT

11 +/- Acres of M-1 Zoned (Heavy Industrial)

Ideal for most uses Easy access to Route 8

Sale Price: \$300,000.00

All information furnished is from sources deemed reliable and is submitted subject to errors, omissions, change of other terms of conditions, prior sale, lease or financing or withdrawal-all without notice. No representation is made or implied by Godin Property Brokers, LLC or its associates as to the accuracy of the information submitted herein.