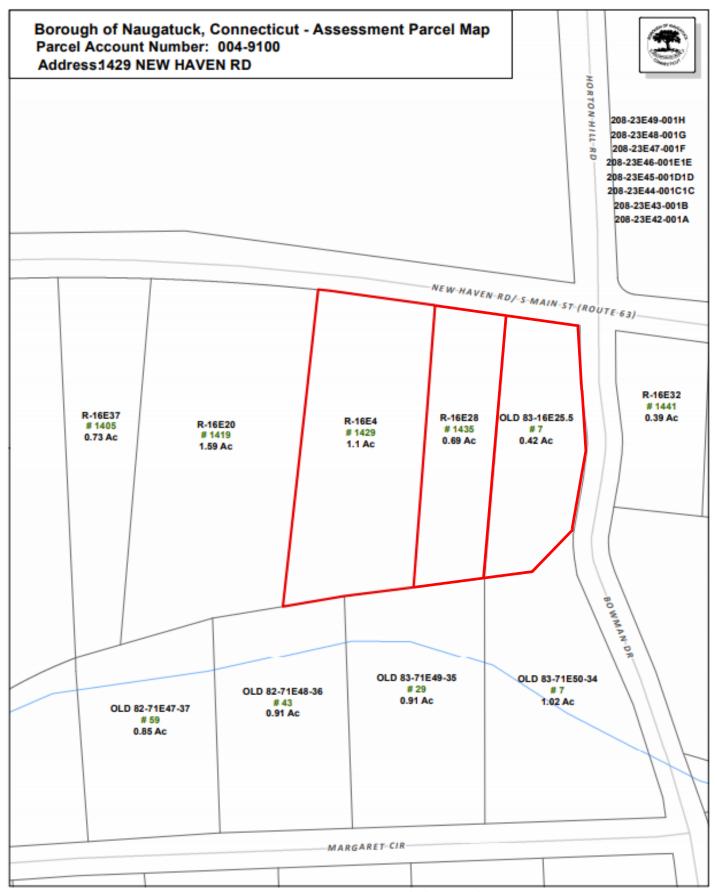

## FOR SALE

New Haven Road Development Site Naugatuck, CT 06770

2.21 +/- Acres - 3 Parcels

**Located on busy Route 63** 

**Great Development - Commercial Zoning** 

Parcel A: 7 Bowman Drive - .42 Acres

Parcel B: 1435 New Haven Road - .69 Acres

Parcel C: 1429 New Haven Road - 1.1 Acres

Sale asking: \$995,000.00

All information furnished is from sources deemed reliable and is submitted subject to errors, omissions, change of other terms of conditions, prior sale, lease or financing or withdrawal-all without notice. No representation is made or implied by Godin Property Brokers, LLC or its associates as to the accuracy of the information submitted herein.