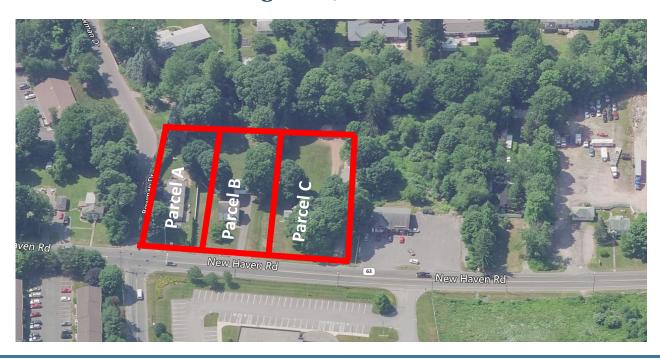

## FOR SALE

New Haven Road Development Site Naugatuck, CT 06770

2.21 +/- Acres - 3 Parcels

**Located on busy Route 63** 

**Great Development - Commercial Zoning** 

Parcel A: 7 Bowman Drive - .42 Acres

Parcel B: 1435 New Haven Road - .69 Acres

Parcel C: 1429 New Haven Road - 1.1 Acres

Sale asking: \$995,000.00

All information furnished is from sources deemed reliable and is submitted subject to errors, omissions, change of other terms of conditions, prior sale, lease or financing or withdrawal-all without notice. No representation is made or implied by Godin Property Brokers, LLC or its associates as to the accuracy of the information submitted herein.