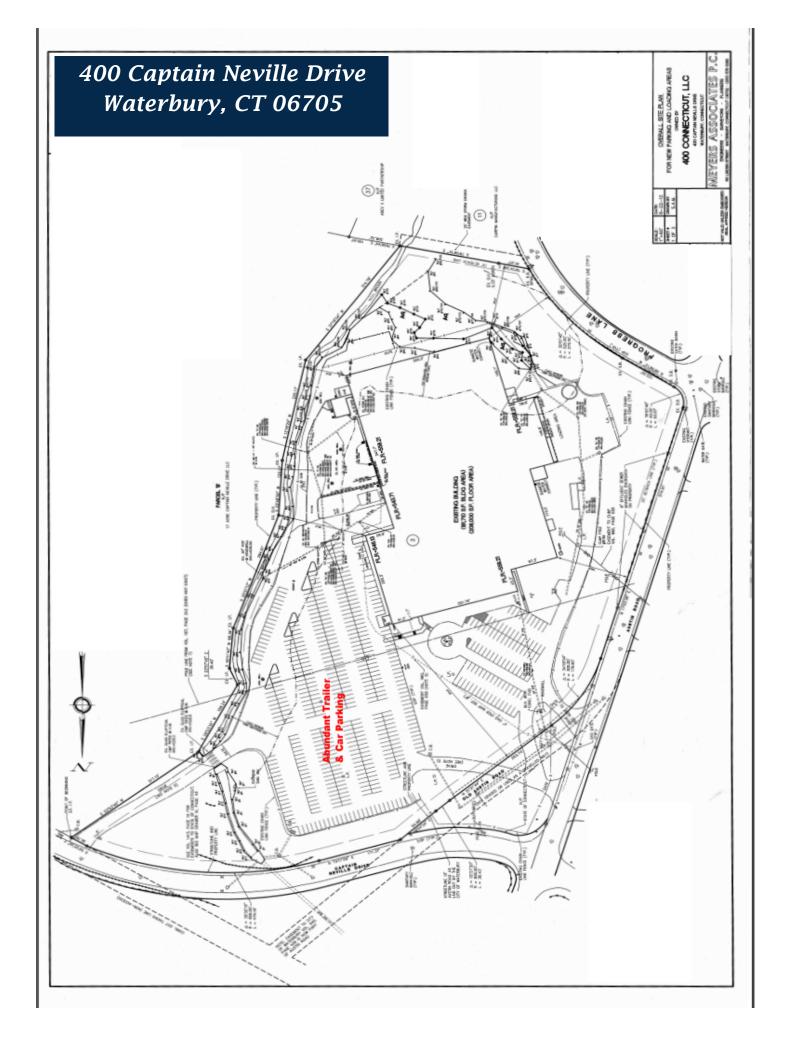

Modern tilt up concrete panel Industrial Building Fully Air conditioned - 10 Dock doors - Good power Great highway frontage location and excellent access to 4-Way Interchange at Exit 25 A off I-84 570 parking spaces on 20 + acres Strong local ownership and management having +700,000 S/F in the Industrial Park

CONTACT: ED GODIN E-mail: Egodinpb@gmail.com Phone: 203-577-2277 Fax: 203-577-2100

| PROPERTY DATA FORM         |                                        |                           |                   |  |  |  |
|----------------------------|----------------------------------------|---------------------------|-------------------|--|--|--|
| ADDRESS                    | 400 Captain Neville Drive              |                           |                   |  |  |  |
| CITY, STATE                | Waterbury, CT 06705                    |                           |                   |  |  |  |
| BUILDING INFO              |                                        | MECHANICAL EQUIP          |                   |  |  |  |
| Total S/F                  | 208,000                                | Air conditioning          | Yes - full        |  |  |  |
| Number of<br>floors        | 1                                      | Sprinkler / type          | Yes               |  |  |  |
| Avail S/F                  | +/- 94,000 S/F                         | Type of heat              | Gas               |  |  |  |
| Will subdivide to          | 40,000                                 |                           |                   |  |  |  |
| Office space               | 8,000 S/F                              | TAXES                     |                   |  |  |  |
| Column space               | 50' x 50'                              | Taxes                     | +/- \$100 PSF     |  |  |  |
| Avail overhead<br>doors    | Drive - in door possible<br>Docks - 10 |                           |                   |  |  |  |
| Exterior con-<br>struction | Tilt up concrete panels                | OTHER                     |                   |  |  |  |
| Ceiling height             | 16.5' clear                            | Total acres               | 20.50             |  |  |  |
|                            |                                        | Rail spur                 | No                |  |  |  |
| Roof                       | Rubber membrane 2001                   | Zoning                    | IP                |  |  |  |
| Date built                 | 1971/1980                              | Parking                   | 570               |  |  |  |
|                            |                                        | Interstate / distance to  | 691 / 5 miles     |  |  |  |
| UTILITIES                  |                                        | State Route / distance to | Route 8 / 5 miles |  |  |  |
| Sewer                      | Yes                                    |                           |                   |  |  |  |
| Water                      | Yes                                    | TERMS                     |                   |  |  |  |
| Gas                        | Yes                                    | Lease rate                | \$4.75 NNN        |  |  |  |
| Electric                   | 600 amps / 480 volts/ 3 phase          |                           |                   |  |  |  |
|                            | Expandable to 1,200 amps               |                           |                   |  |  |  |