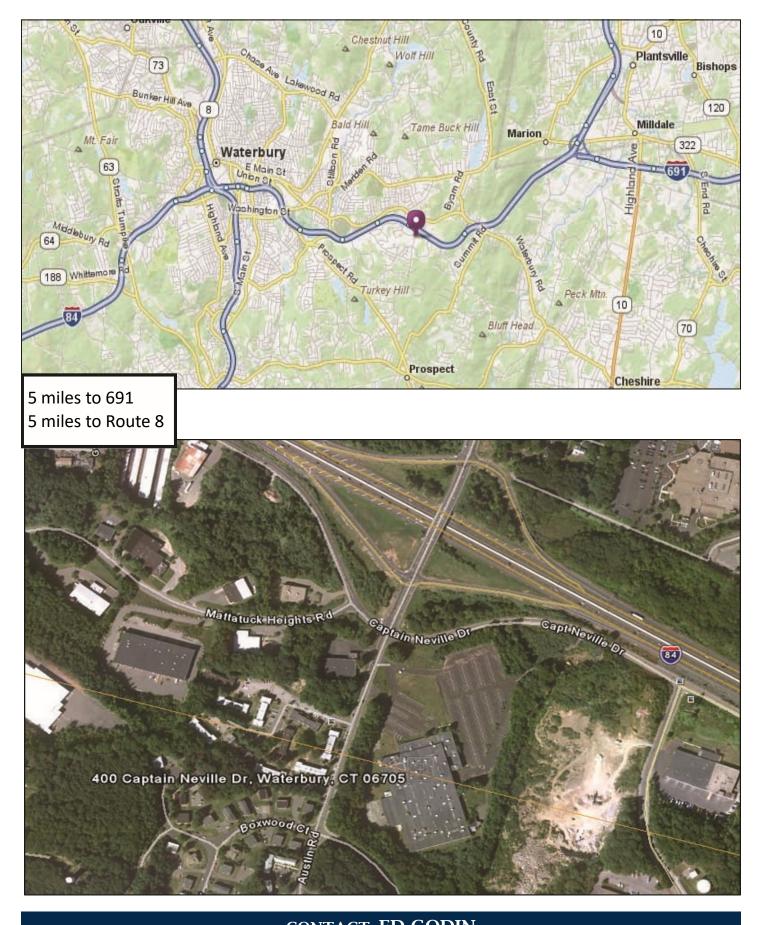

CONTACT: ED GODIN E-mail: Egodinpb@gmail.com Phone: 203-577-2277 Fax: 203-577-2100

| PROPERTY DATA FORM         |                                        |                           |                   |  |  |  |
|----------------------------|----------------------------------------|---------------------------|-------------------|--|--|--|
| ADDRESS                    | 400 Captain Neville Drive              |                           |                   |  |  |  |
| CITY, STATE                | Waterbury, CT 06705                    |                           |                   |  |  |  |
| BUILDING INFO              |                                        | MECHANICAL EQUIP          |                   |  |  |  |
| Total S/F                  | 208,000                                | Air conditioning          | Yes - full        |  |  |  |
| Number of<br>floors        | 1                                      | Sprinkler / type          | Yes               |  |  |  |
| Avail S/F                  | +/- 94,000 S/F                         | Type of heat              | Gas               |  |  |  |
| Will subdivide to          | 40,000                                 |                           |                   |  |  |  |
| Office space               | 8,000 S/F                              | TAXES                     |                   |  |  |  |
| Column space               | 50' x 50'                              | Taxes                     | +/- \$100 PSF     |  |  |  |
| Avail overhead<br>doors    | Drive - in door possible<br>Docks - 10 |                           |                   |  |  |  |
| Exterior con-<br>struction | Tilt up concrete panels                | OTHER                     |                   |  |  |  |
| Ceiling height             | 16.5' clear                            | Total acres               | 20.50             |  |  |  |
|                            |                                        | Rail spur                 | No                |  |  |  |
| Roof                       | Rubber membrane 2001                   | Zoning                    | IP                |  |  |  |
| Date built                 | 1971/1980                              | Parking                   | 570               |  |  |  |
|                            |                                        | Interstate / distance to  | 691 / 5 miles     |  |  |  |
| UTILITIES                  |                                        | State Route / distance to | Route 8 / 5 miles |  |  |  |
| Sewer                      | Yes                                    |                           |                   |  |  |  |
| Water                      | Yes                                    | TERMS                     |                   |  |  |  |
| Gas                        | Yes                                    | Lease rate                | \$4.75 NNN        |  |  |  |
| Electric                   | 600 amps / 480 volts/ 3 phase          |                           |                   |  |  |  |
|                            | Expandable to 1,200 amps               |                           |                   |  |  |  |