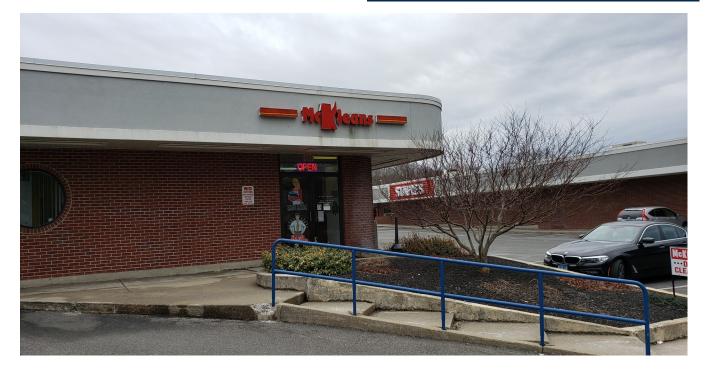

1,500 S/F Retail / Office Space Pioneer Plaza Currently set up as a dry cleaning service Great Visibility in high traffic shopping center Adjacent Staples/ Webster Bank Located on busy Route 63

Lease: \$14.00 PSF + NNN

| PROPERTY DATA FORM |           |                           |                                |  |
|--------------------|-----------|---------------------------|--------------------------------|--|
| PROPERTY ADDRESS   |           | 544 Straits Turnpike      |                                |  |
| CITY, STATE        |           | Watertown, CT 06795       | T 06795                        |  |
| BUILDING INFO      |           | MECHANICAL EQUIP.         |                                |  |
| Total S/F          | 1,500     | Air Conditioning          | Central Air                    |  |
| Number of floors   | 1         | Sprinkler / Type          |                                |  |
| Avail S/F          | 1,500     | Type of Heat              |                                |  |
| Ceiling Height     | 10'       | OTHER                     |                                |  |
| Roof               |           | Parking                   | Ample                          |  |
| Date Built         |           | State Route / Distance To | Route 8                        |  |
|                    |           | TAXES                     |                                |  |
|                    |           | Assessment                | •                              |  |
| UTILITIES          |           | Appraisal                 |                                |  |
| Sewer              |           | Mill Rate                 |                                |  |
| Water              | City      | Taxes                     |                                |  |
| Gas                | Yankee Ga | s TERMS                   |                                |  |
| Electrical         |           |                           | •                              |  |
|                    |           | Lease terms               | \$14.50 PSF NNN<br>+ utilities |  |