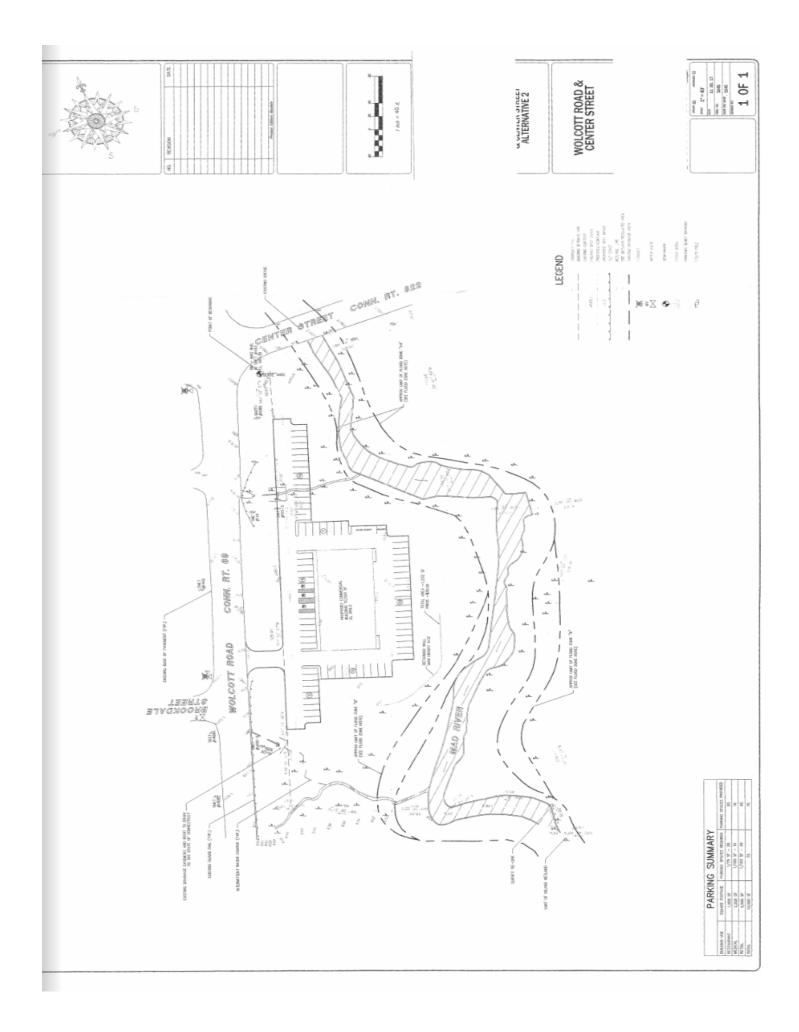

## Corner of Wolcott St & Center St Wolcott, CT

4.89 +/- Acres Commercial Zoned land Highly Visible Development Opportunity Corner lot on busy RT 69 at traffic light 15,000 cars daily per DOT Great for retail/ professional office Will build to suit 10,500 S/F +/- building call for options Sale asking: \$895,000.00 Lease rate: \$8,166.00 per month