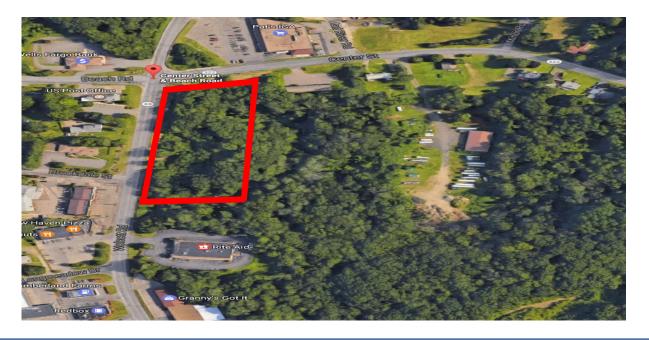

## Corner of Wolcott St & Center St Wolcott, CT

4.89 +/- Acres Commercial Zoned land Highly Visible Development Opportunity Corner lot on busy RT 69 at traffic light 15,000 cars daily per DOT Great for retail/ professional office Will build to suit 10,500 S/F +/- building call for options Sale asking: \$895,000.00 Lease rate: \$8,166.00 per month