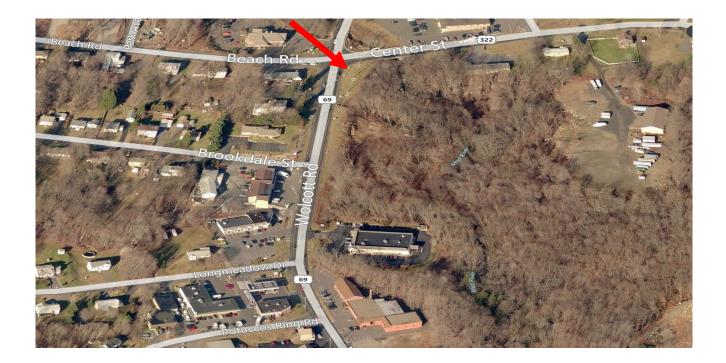

## Corner of Wolcott St & Center St Wolcott, CT

4.89 +/- Acres Commercial Zoned land Highly Visible Development Opportunity Corner lot on busy RT 69 at traffic light 15,000 cars daily per DOT Great for retail/ professional office Will build to suit 10,500 S/F +/- building call for options Sale asking: \$895,000.00 Lease rate: \$8,166.00 per month