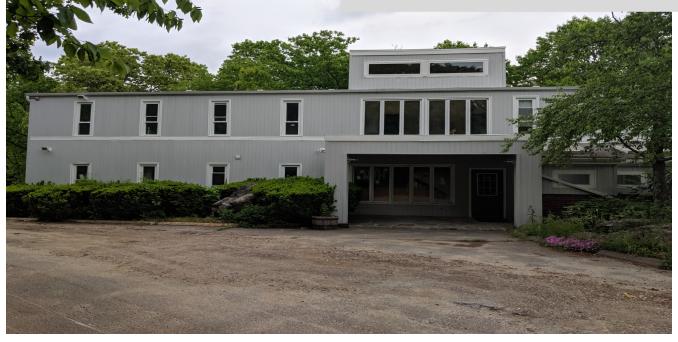

## PROPERTY DATA FORM

PROPERTY ADDRESS 1209 Chase Parkway
CITY, STATE Waterbury, CT 06708

|                   |                    | ·· / , ··- · · · · · · · · · · · · · · · · · |                    |
|-------------------|--------------------|----------------------------------------------|--------------------|
| BUILDING INFO     |                    | MECHANICAL EQUIP.                            |                    |
| Total S/F         | 5,500              | Air Conditioning                             | Central            |
| Number of floors  | 2                  | Sprinkler / Type                             |                    |
| Avail S/F         | 5,500              | Type of Heat                                 | Oil/Forced Hot Air |
| Ext. Construction | <b>Wood Siding</b> | OTHER                                        |                    |
| Ceiling Height    |                    | Acres                                        | 1.87               |
| Roof              | Shingle            | Zoning                                       | Multifamily        |
| Date Built        | 1972               | Parking                                      | Ample              |
|                   |                    | State Route / Distance To                    | 1/10 mile - I-84   |
|                   |                    | TAXES                                        |                    |
|                   |                    | Assessment                                   | \$283,210.00       |
| UTILITIES         |                    | Appraisal                                    | \$404,586.00       |
| Sewer             | Septic - New       | Mill Rate                                    | 60.21              |
| Water             | City               | Taxes                                        | \$17,052.00        |
| Heat              | Yes                | TERMS                                        |                    |
| Electrical        | 200 Amps           | Sale                                         | \$789,000.00       |