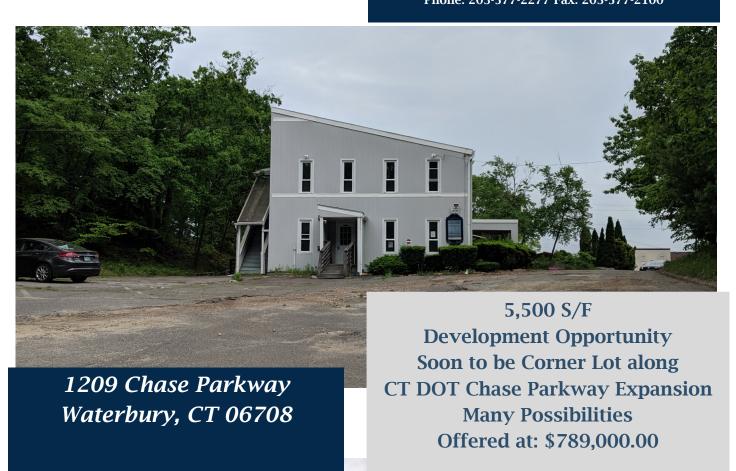

## PROPERTY DATA FORM

PROPERTY ADDRESS 1209 Chase Parkway
CITY, STATE Waterbury, CT 06708

|                   |                    | ·· / , ··- · · · · · · · · · · · · · · · · · |                    |
|-------------------|--------------------|----------------------------------------------|--------------------|
| BUILDING INFO     |                    | MECHANICAL EQUIP.                            |                    |
| Total S/F         | 5,500              | Air Conditioning                             | Central            |
| Number of floors  | 2                  | Sprinkler / Type                             |                    |
| Avail S/F         | 5,500              | Type of Heat                                 | Oil/Forced Hot Air |
| Ext. Construction | <b>Wood Siding</b> | OTHER                                        |                    |
| Ceiling Height    |                    | Acres                                        | 1.87               |
| Roof              | Shingle            | Zoning                                       | Multifamily        |
| Date Built        | 1972               | Parking                                      | Ample              |
|                   |                    | State Route / Distance To                    | 1/10 mile - I-84   |
|                   |                    | TAXES                                        |                    |
|                   |                    | Assessment                                   | \$283,210.00       |
| UTILITIES         |                    | Appraisal                                    | \$404,586.00       |
| Sewer             | Septic - New       | Mill Rate                                    | 60.21              |
| Water             | City               | Taxes                                        | \$17,052.00        |
| Heat              | Yes                | TERMS                                        |                    |
| Electrical        | 200 Amps           | Sale                                         | \$789,000.00       |