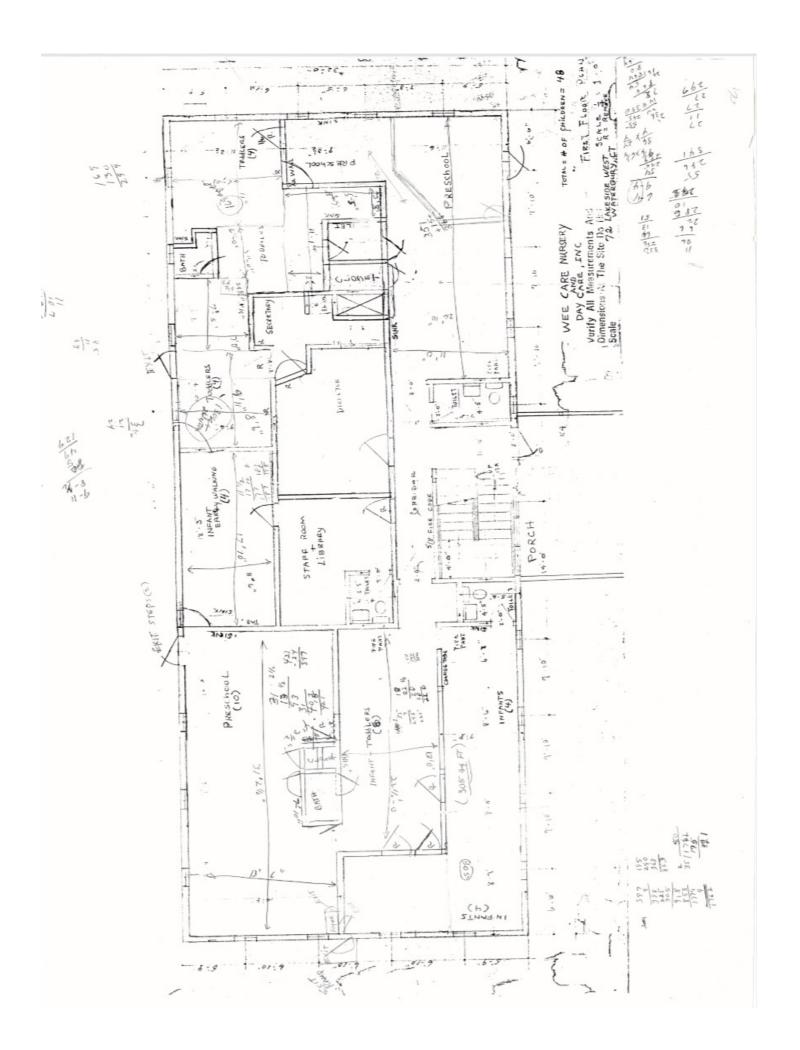

## PROPERTY DATA FORM

PROPERTY ADDRESS 1209 Chase Parkway
CITY, STATE Waterbury, CT 06708

|                   |                    | ·· / , ··- · · · · · · · · · · · · · · · · · |                    |
|-------------------|--------------------|----------------------------------------------|--------------------|
| BUILDING INFO     |                    | MECHANICAL EQUIP.                            |                    |
| Total S/F         | 5,500              | Air Conditioning                             | Central            |
| Number of floors  | 2                  | Sprinkler / Type                             |                    |
| Avail S/F         | 5,500              | Type of Heat                                 | Oil/Forced Hot Air |
| Ext. Construction | <b>Wood Siding</b> | OTHER                                        |                    |
| Ceiling Height    |                    | Acres                                        | 1.87               |
| Roof              | Shingle            | Zoning                                       | Multifamily        |
| Date Built        | 1972               | Parking                                      | Ample              |
|                   |                    | State Route / Distance To                    | 1/10 mile - I-84   |
|                   |                    | TAXES                                        |                    |
|                   |                    | Assessment                                   | \$283,210.00       |
| UTILITIES         |                    | Appraisal                                    | \$404,586.00       |
| Sewer             | Septic - New       | Mill Rate                                    | 60.21              |
| Water             | City               | Taxes                                        | \$17,052.00        |
| Heat              | Yes                | TERMS                                        |                    |
| Electrical        | 200 Amps           | Sale                                         | \$789,000.00       |