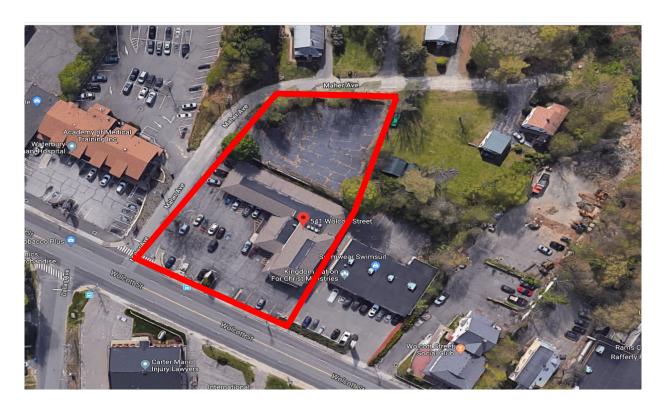

## CONTACT: ED GODIN, SIOR or MICHAEL GRIEDER

E-mail: EgodinPB@gmail.com Mgieder.gpb@gmail.com 850 Straits Turnpike Suite 204 Middlebury, CT 06762 www.GodinPropertyBrokers.com

541 Wolcott Street Waterbury, CT 06705

## PROPERTY DATA FORM

| PROPERTY ADDRESS | 541 Wolcott Street  |  |
|------------------|---------------------|--|
| CITY, STATE      | Waterbury, CT 06705 |  |

| BUILDING INFO     |                | MECHANICAL EQUIP.         |                |
|-------------------|----------------|---------------------------|----------------|
| Total S/F         | 9,977 +/-      | Air Conditioning          | Central Air    |
| Number of floors  | 2              | Sprinkler / Type          | No             |
| Avail S/F         | 9,977 +/-      | Type of Heat              | Forced Hot Air |
| Ext. Construction | Concrete Block | OTHER                     |                |
| Ceiling Height    | 10'            | Acres                     | .8             |
| Roof              | Flat           | Zoning                    | Commercial     |
| Date Built        | 1985           | Parking                   | Ample          |
|                   |                | State Route / Distance To | . Route 8/     |
|                   |                | TAXES                     |                |
|                   |                | Assessment                | \$563,950.00   |
| UTILITIES         |                | Appraisal                 | \$805,643      |
| Sewer             | City           | Mill Rate                 | 60.21          |
| Water             | City           | Taxes                     | \$34,000.00    |
| Gas               | Yankee Gas     | TERMS                     |                |
| Electrical        | 200 Amps       | Sale                      | \$695,000.00   |