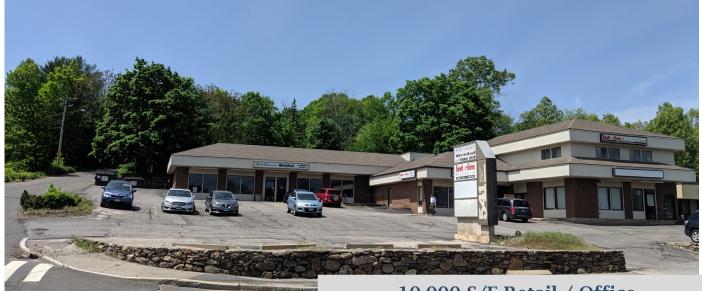

10,000 S/F Retail / Office
Complex Opportunity
Ideal for Owner Occupant or Investor
High Visibility - Great Signage
23,000 Cars Daily Per CT DOT

Currently Utilized as Office
And Retail Uses
Plenty of on Site Parking
Including Large Upper Lot
All Municipal Utilities

## PROPERTY DATA FORM

| PROPERTY ADDRESS | 541 Wolcott Street  |  |
|------------------|---------------------|--|
| CITY, STATE      | Waterbury, CT 06705 |  |

| BUILDING INFO     |                | MECHANICAL EQUIP.         |                |
|-------------------|----------------|---------------------------|----------------|
| Total S/F         | 9,977 +/-      | Air Conditioning          | Central Air    |
| Number of floors  | 2              | Sprinkler / Type          | No             |
| Avail S/F         | 9,977 +/-      | Type of Heat              | Forced Hot Air |
| Ext. Construction | Concrete Block | OTHER                     |                |
| Ceiling Height    | 10'            | Acres                     | .8             |
| Roof              | Flat           | Zoning                    | Commercial     |
| Date Built        | 1985           | Parking                   | Ample          |
|                   |                | State Route / Distance To | . Route 8/     |
|                   |                | TAXES                     |                |
|                   |                | Assessment                | \$563,950.00   |
| UTILITIES         |                | Appraisal                 | \$805,643      |
| Sewer             | City           | Mill Rate                 | 60.21          |
| Water             | City           | Taxes                     | \$34,000.00    |
| Gas               | Yankee Gas     | TERMS                     |                |
| Electrical        | 200 Amps       | Sale                      | \$695,000.00   |