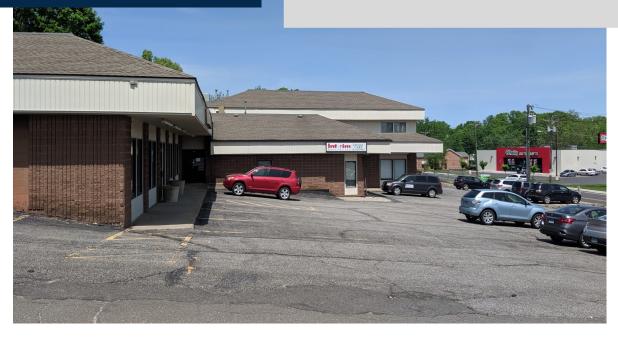

10,000 S/F Retail / Office
Complex Opportunity
Ideal for Owner Occupant or Investor
High Visibility - Great Signage
23,000 Cars Daily Per CT DOT

Currently Utilized as Office
And Retail Uses
Plenty of on Site Parking
Including Large Upper Lot
All Municipal Utilities

## PROPERTY DATA FORM

| PROPERTY ADDRESS | 541 Wolcott Street  |  |
|------------------|---------------------|--|
| CITY, STATE      | Waterbury, CT 06705 |  |

| BUILDING INFO     |                | MECHANICAL EQUIP.         |                |
|-------------------|----------------|---------------------------|----------------|
| Total S/F         | 9,977 +/-      | Air Conditioning          | Central Air    |
| Number of floors  | 2              | Sprinkler / Type          | No             |
| Avail S/F         | 9,977 +/-      | Type of Heat              | Forced Hot Air |
| Ext. Construction | Concrete Block | OTHER                     |                |
| Ceiling Height    | 10'            | Acres                     | .8             |
| Roof              | Flat           | Zoning                    | Commercial     |
| Date Built        | 1985           | Parking                   | Ample          |
|                   |                | State Route / Distance To | . Route 8/     |
|                   |                | TAXES                     |                |
|                   |                | Assessment                | \$563,950.00   |
| UTILITIES         |                | Appraisal                 | \$805,643      |
| Sewer             | City           | Mill Rate                 | 60.21          |
| Water             | City           | Taxes                     | \$34,000.00    |
| Gas               | Yankee Gas     | TERMS                     |                |
| Electrical        | 200 Amps       | Sale                      | \$695,000.00   |