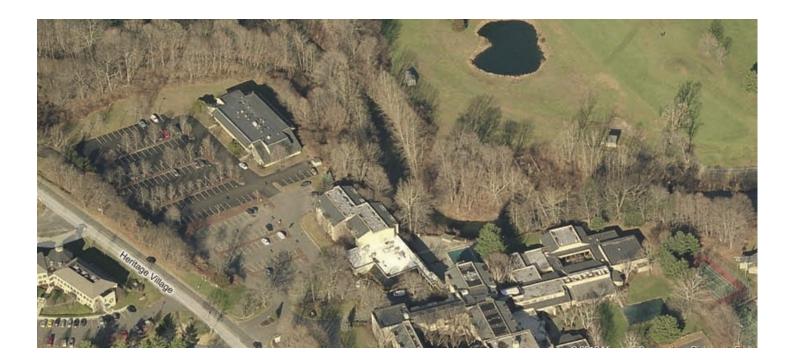

## 574 Heritage Road Southbury, CT

Heritage Office Building Nice 2nd Floor Corner Suite 5,006 S/F (Divisible) Available Premier Southbury Office Location Located next door to the Dolce Heritage Resort & Conference Center and Golf Course Excellent access to Interstate I-84 Ample on-site parking

Located next door to the Dolce Heritage Resort, Conference Center and 18 hole Golf Course. Suite 200 = 2,976 S/F (Occupied through Oct 2019 - May vacate sooner) Suite 201 B = 2,030 S/F