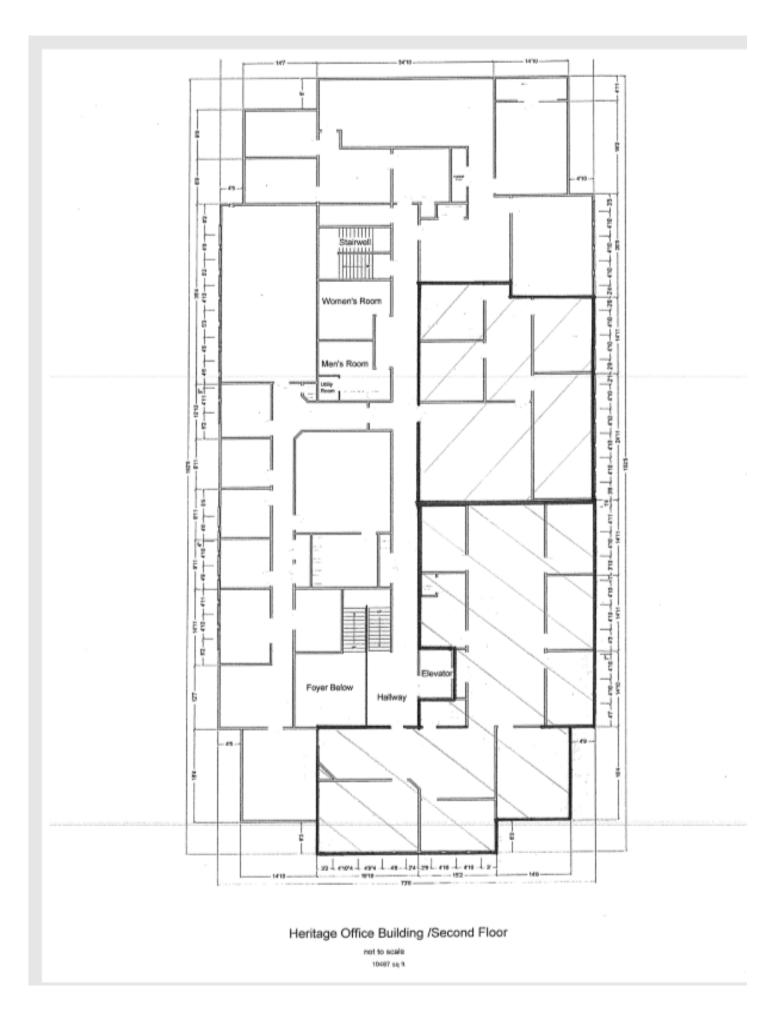

| PROPERTY ADDRESS      | 574 Heritage Road         |                           |                                 |
|-----------------------|---------------------------|---------------------------|---------------------------------|
| CITY, STATE           | Southbury, CT             |                           |                                 |
| BUILDING INFO         |                           | MECHANICAL EQUIP          | 1                               |
| BUILDING INFO         |                           |                           |                                 |
| Available S/F         | 5,006                     | Air conditioning          | Yes                             |
| Will subdivide to     | 2,030                     | Sprinkler / type          | Yes / wet                       |
| Exterior construction | Wood                      | Type of heat              | Electric                        |
| Interior construction | Finished                  | Elevator                  | Otis / 2500 lb                  |
| Ceiling height        | 9'                        | OTHER                     |                                 |
| Date built            | 1985                      | Zoning                    | Office                          |
| UTILITIES             |                           | Parking                   | Excellent                       |
| Sewer                 | City                      | Interstate / Distance to  | I-84 / 2 miles                  |
| Water                 | Heritage Village Water Co | State Route / Distance to | Route 6 / 1 mile                |
| Electric              | Separate                  | TERMS                     |                                 |
|                       |                           | Lease rate                | \$15.00 PSF Gross plus utilitie |
| COMMENTS:             |                           |                           |                                 |

Located next door to the Dolce Heritage Resort, Conference Center and 18 hole Golf Course. Suite 200 = 2,976 S/F (Occupied through Oct 2019 - May vacate sooner) Suite 201 B = 2,030 S/F