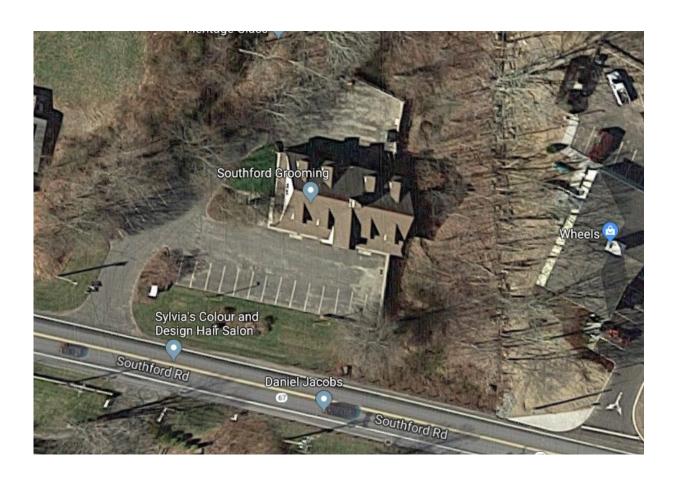

## FOR LEASE

1369 Southford Rd Southbury, CT 06488

Great Southbury Location on Route 67
Good Parking and Signage

Modern Building, Low Rents and Onsite Ownership
800 S/F Retail/ Office Space: \$950 per month
2nd Floor: 900 S/F \$900 per month
2 Garage / Storage Space:
1,600 S/F \$700 per month
640 S/F \$400 per month
All units Gross + Utilities

## 1369 Southford Rd