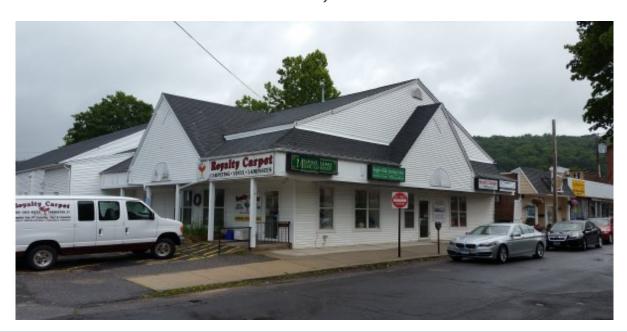

## FOR LEASE

14 Park Street Thomaston, CT 06787

Retail / Office Spaces
Suite Available
Suite 104 - 1,872 S/F Space
Great Downtown Location with ample parking
Clean Economical Space

Lease Asking Price: from \$7.50 per square foot + utilities

## PROPERTY DATA FORM

**PROPERTY ADDRESS** 14 Park Street **CITY, STATE** Thomaston, CT 06787

| BUILDING INFO     |              | MECHANICAL EQUIP.         |                  |
|-------------------|--------------|---------------------------|------------------|
| Total S/F         | 5,824 S/F    | Air Conditioning          | Central          |
| Numbers           | 1            | Sprinkler / Type          | No               |
| Avail. S/F        | 1,872        | Type of Heat              | Gas              |
| Will Subdivide To |              | OTHER                     |                  |
| Ext. Construction | Vinyl Siding | Zoning                    | GC               |
| Roof              | Gable        | Parking                   | Ample            |
| Date Built        | 1900         | State Route / Distance To | Route 8/ .5 mile |
|                   |              | Total Acres               | 1.05             |
| UTILITIES         |              |                           |                  |
| Sewer             | City         |                           |                  |
| Water             | City         |                           | _                |
| Gas               | Yankee Gas   | TERMS                     |                  |