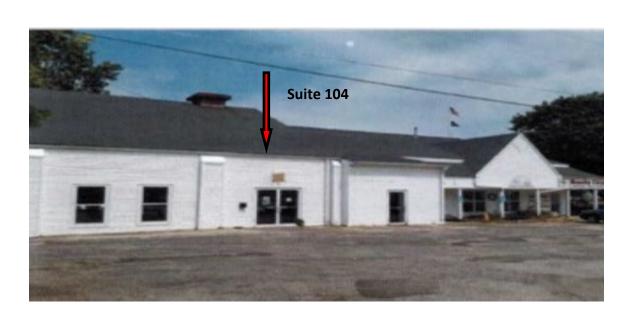

## FOR LEASE

14 Park Street Thomaston, CT 06787

Retail / Office Spaces
Suite Available
Suite 104 - 1,872 S/F Space
Great Downtown Location with ample parking
Clean Economical Space

Lease Asking Price: from \$7.50 per square foot + utilities