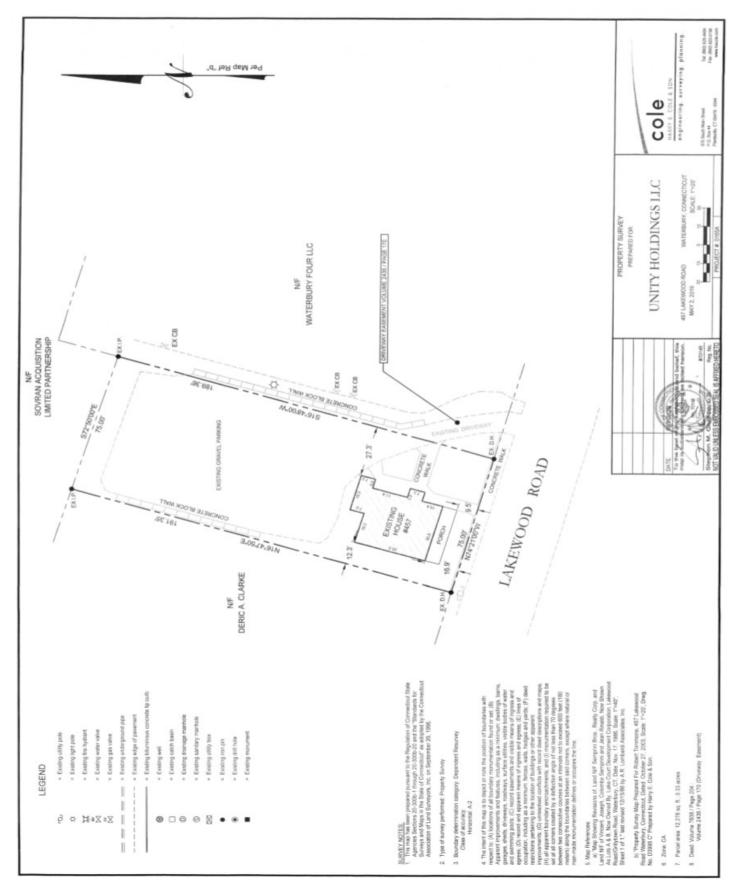

## PROPERTY DATA FORM

PROPERTY ADDRESS 457 Lakewood Road
CITY, STATE Waterbury, CT 06704

| BUILDING INFO     |            | MECHANICAL EQUIP.         |              |
|-------------------|------------|---------------------------|--------------|
| Total S/F         | 2,100 +/-  | Air Conditioning          | No           |
| Number of floors  | 2          | Sprinkler / Type          | No           |
| Avail S/F         | 2,100      | Type of Heat              | Gas          |
|                   |            | OTHER                     |              |
|                   |            | Acres                     | .33          |
| Ext. Construction |            | Zoning                    | CA           |
| Ceiling Height    |            | Parking                   | Ample        |
| Roof              | Asphalt    | State Route / Distance To |              |
| Date Built        | 1928       | TAXES                     |              |
|                   |            | Assessment                | \$90,180.00  |
| UTILITIES         |            | Appraisal                 | \$128,831.00 |
| Sewer             | City       | Mill Rate                 | 60.21        |
| Water             | City       | Taxes                     | \$5,429.00   |
| Gas               | EverSource | TERMS                     |              |
| Electrical        |            | Sale                      | \$149,900.00 |