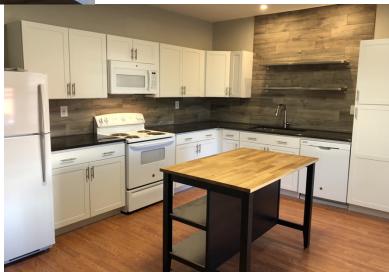

Currently 2 Family
2,100 S/F +/Upper Level Leased Until 9/2020
Lower Level Retail/ Office Space

## PROPERTY DATA FORM

PROPERTY ADDRESS 457 Lakewood Road
CITY, STATE Waterbury, CT 06704

| BUILDING INFO     |            | MECHANICAL EQUIP.         |              |
|-------------------|------------|---------------------------|--------------|
| Total S/F         | 2,100 +/-  | Air Conditioning          | No           |
| Number of floors  | 2          | Sprinkler / Type          | No           |
| Avail S/F         | 2,100      | Type of Heat              | Gas          |
|                   |            | OTHER                     |              |
|                   |            | Acres                     | .33          |
| Ext. Construction |            | Zoning                    | CA           |
| Ceiling Height    |            | Parking                   | Ample        |
| Roof              | Asphalt    | State Route / Distance To |              |
| Date Built        | 1928       | TAXES                     |              |
|                   |            | Assessment                | \$90,180.00  |
| UTILITIES         |            | Appraisal                 | \$128,831.00 |
| Sewer             | City       | Mill Rate                 | 60.21        |
| Water             | City       | Taxes                     | \$5,429.00   |
| Gas               | EverSource | TERMS                     |              |
| Electrical        |            | Sale                      | \$149,900.00 |