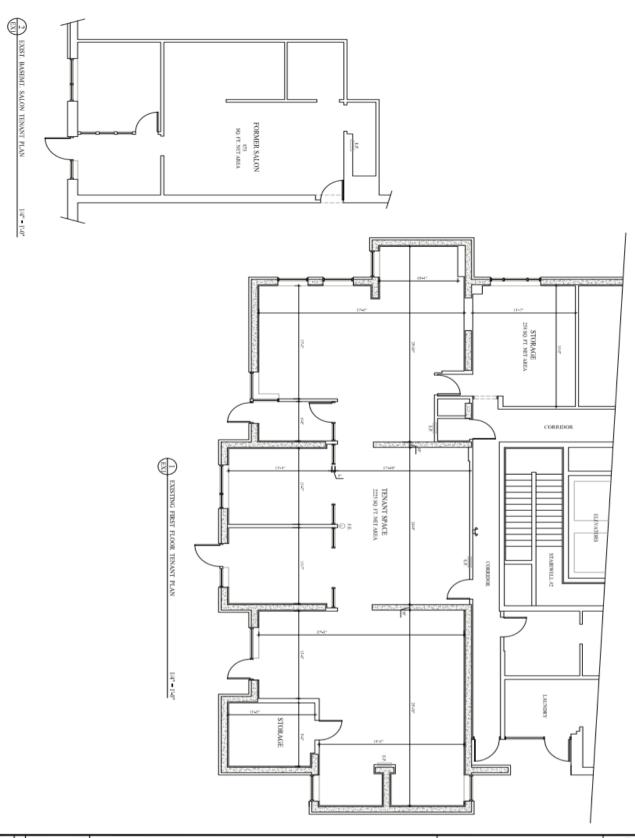

## PROPERTY DATA FORM

| PROPERTY ADDRESS | 60 Phoenix Ave 1st Floor |
|------------------|--------------------------|
| CITY, STATE      | Waterbury, CT            |

| BUILDING INFO MECHANICAL EQUIP. |                 |                           |                    |
|---------------------------------|-----------------|---------------------------|--------------------|
| Total S/F                       | 5,000           | Air Conditioning          | HVAC               |
| Number of floors                | 2               | Sprinkler / Type          | Yes                |
| Avail S/F                       | 3,000           | Type of Heat              | Electric heat pump |
| Ext. Construction               | Concrete Block  | OTHER                     |                    |
| Ceiling Height                  | 8'              | Acres                     | .25                |
| Roof                            | Rubber membrane | Zoning                    | Comm./ Res.        |
| Date Built                      | 1973            | Parking                   | Onsite             |
|                                 |                 | State Route / Distance To | . I84 4/10 Mile    |
|                                 |                 | TAXES                     |                    |
|                                 |                 | Assessment                | -                  |
| UTILITIES                       |                 | Appraisal                 |                    |
| Sewer                           | City            | Mill Rate                 |                    |
| Water                           | City            | Taxes                     |                    |
| Gas                             |                 | TERMS                     |                    |
| Electrical                      | 200 Amps        | Lease                     | \$15.00 Gross      |
|                                 |                 |                           | + Utilities        |