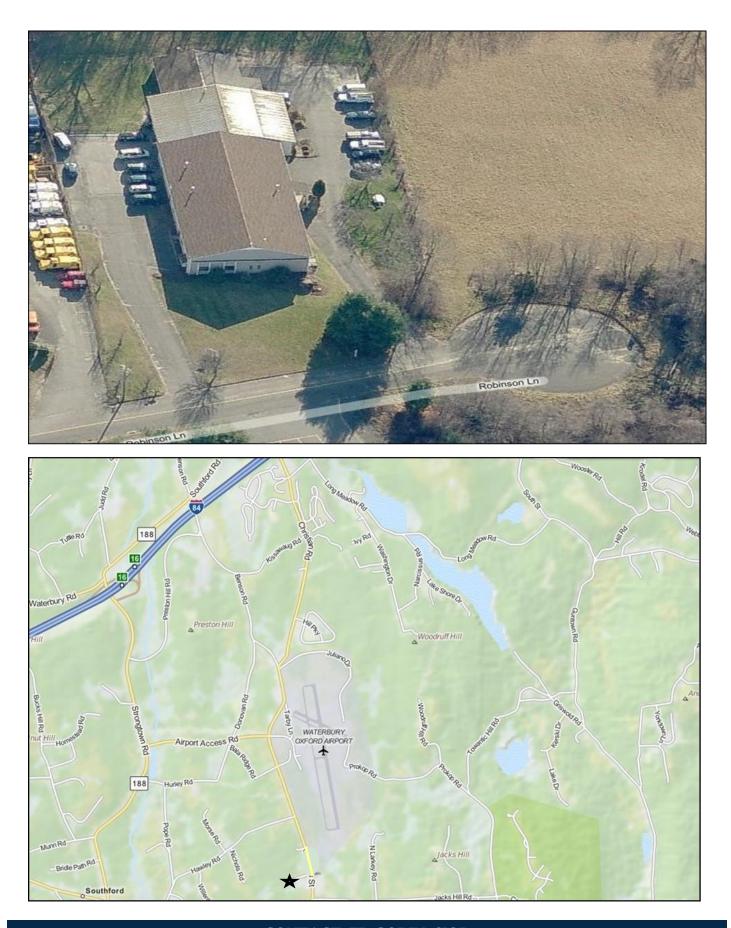

## CONTACT: ED GODIN, SIOR

E-mail: Egodinpb@gmail.com www.GodinPropertyBrokers.com Phone: 203-577-2277 Fax: 203-577-2100 850 Straits Turnpike, Suite 204 Middlebury, CT, 06762

11 Robinson Lane Oxford, CT 06478 Unit 4 2,200 +/- S/F Office / Warehouse +/- 260 S/F Office and 1 Drive in Door Great Location near airport and minutes from I-84

|                       | PROPERTY D           | ATA FORM         |                   |
|-----------------------|----------------------|------------------|-------------------|
| PROPERTY ADDRESS      | 11 Robinson Lane     |                  |                   |
| CITY, STATE           | Oxford, CT 06478     |                  |                   |
| BUILDING INFO         |                      | MECHANICAL EQUIP |                   |
| Total S/F             | 13,000               | Air conditioning | In office area    |
| Number of floors      | 1                    | Sprinkler / type | No                |
| Avail S/F             | 2,200                | Type of heat     | Oil               |
| Office space          | 260                  | OTHER            |                   |
| Column space          | Clear span           | Total acres      | 1.5               |
| Avail docks           | 1                    | Rail spur        | No                |
| Avail overhead doors  | 1                    | Zoning           | Industrial        |
| Exterior construction | Steel                | Parking          | Ample             |
| Ceiling height        | 10'                  | Interstate       | I-84 / Exit 16    |
| Roof                  | Shingle              | Distance to      |                   |
| Date built            | 1980                 | State Route      | Route 8 / Exit 22 |
| UTILITIES             |                      | Distance to      |                   |
| Sewer                 | Septic               | TERMS            |                   |
| Water                 | Well                 | Lease rate       | \$7.00 NNN        |
| Gas                   | No                   |                  |                   |
| Electric              | 600 amps / 208 volts |                  |                   |