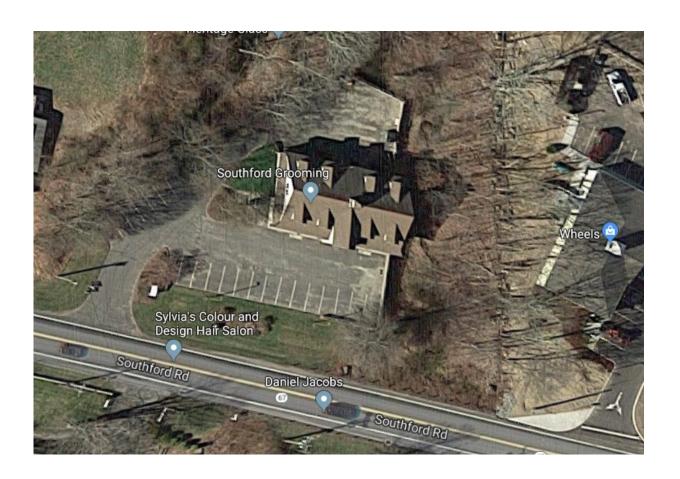

## FOR LEASE

1369 Southford Rd Southbury, CT 06488

Great Southbury Location on Route 67
Good Parking and Signage
Modern Building with Onsite Ownership
2nd Floor Office: 900 S/F
\$900 per month
Gross + Utilities