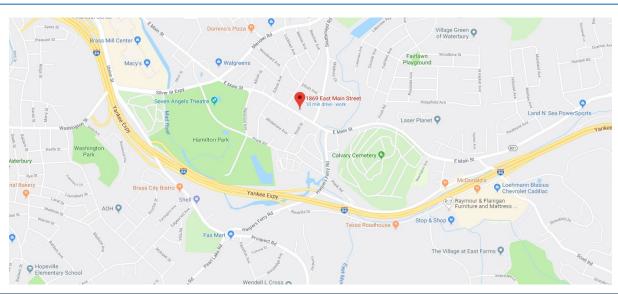

### **CONTACT: MARY BUCKLEY**

Mbuckley.gpb@gmail.com E-mail: BgodinPB@gmail.com 850 Straits Turnpike Suite 204 Middlebury, CT 06762 www.GodinPropertyBrokers.com

1869 East Main Street Waterbury, CT 06705

# PROPERTY DATA FORM

PROPERTY ADDRESS 1869 East Main Street
CITY, STATE Waterbury, CT 06705

| BUILDING INFO     | 7          | MECHANICAL EQUIP.         |                     |
|-------------------|------------|---------------------------|---------------------|
|                   |            |                           |                     |
| Total S/F         | 2,1000 +/- | Air Conditioning          | Yes                 |
| Number of floors  | 2          | Sprinkler / Type          | No                  |
| Avail S/F         | 1,050 +/-  | Type of Heat              | Gas                 |
| Ext. Construction |            | OTHER                     |                     |
| Ceiling Height    |            | Acres                     | .17                 |
| Roof              | Asphalt    | Zoning                    | Mix use - Comm.     |
| Date Built        | 1920       | Parking                   | Ample off Street    |
|                   |            | State Route / Distance To | Route 8/            |
|                   |            | TAXES                     |                     |
|                   |            | Assessment                | \$89,430.00         |
| UTILITIES         |            | Appraisal                 | \$127,757.00        |
| Sewer             | City       | Mill Rate                 | 60.21               |
| Water             | City       | Taxes                     | \$5,384.00          |
| Gas               | EverSource | TERMS                     |                     |
| Electrical        |            | Sale (Business only)      | \$60,000.00         |
|                   |            | Lease                     | \$1,200 + Utilities |