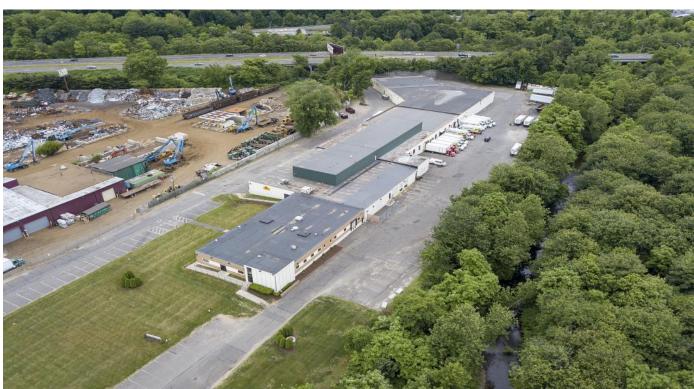

# 237 East Aurora Street Waterbury, CT

Unit 1B - 4,800 S/F
Warehouse with
1 Loading Dock
300 S/F Office
Outside storage
possible
200 Amps, 480 V
11' Ceilings

Lease: \$4.95 PSF NNN

Unit 5B - 5,338 S/F Warehouse with 3 Loading Docks Outside storage possible 12' Ceilings 200 Amps, 480 V

Lease: \$4.95 PSF NNN

Unit 6A - 5,155 S/F Small office area with 1 Loading Dock 11' Ceilings 200 Amps, 480 V

Lease: \$4.95 PSF NNN

Enterprise zone benefits
Prime location at the crossroads of I-84 and Route 8
Good Power - Wet sprinkler system - Gas fire hanging unit

## PROPERTY DATA FORM

PROPERTY ADDRESS 237 East Aurora Street

CITY, STATE Waterbury, CT

| BUILDING INFO         | <i>P</i>                                           | MECHANICAL EQUIP |                  |
|-----------------------|----------------------------------------------------|------------------|------------------|
| Total S/F             | 79,500                                             | Air conditioning | Possible         |
| Number of floors      | 1                                                  | Sprinkler        | Yes              |
| Avail S/F Unit 6A     | 5,150 s/f small office space with 1 loading dock   | Туре             | Wet              |
| Avail S/F Unit 5B     | 5,338 s/f warehouse space ,338 s/f warehouse space | Type of heat     | Gas              |
| Exterior construction | Block                                              | Total acres      | 10.8             |
| Interior construction | Block                                              | Rail spur        | Yes              |
| Ceiling height        | 12'                                                | Zoning           | IG               |
|                       |                                                    | Parking          | Ample            |
| UTILITIES             |                                                    | State Route      | Route 8          |
| Sewer                 | City                                               | Distance to      | Less than ½ mile |
| Water                 | City                                               | TERMS            |                  |
| Gas                   | Yes                                                | Lease rate       | \$4.95 PSF NNN   |
| Electric              | 200 amps                                           |                  |                  |