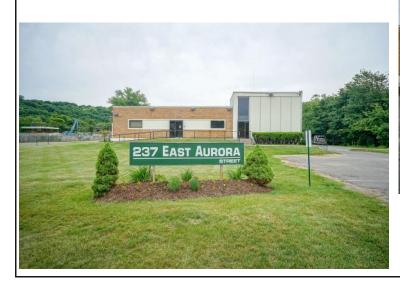

# 237 East Aurora Street Waterbury, CT

Unit 1B - 4,800 S/F
Warehouse with
1 Loading Dock
300 S/F Office
Outside storage
possible
200 Amps, 480 V
11' Ceilings

Lease: \$4.95 PSF NNN

Unit 5B - 5,338 S/F Warehouse with 3 Loading Docks Outside storage possible 12' Ceilings 200 Amps, 480 V