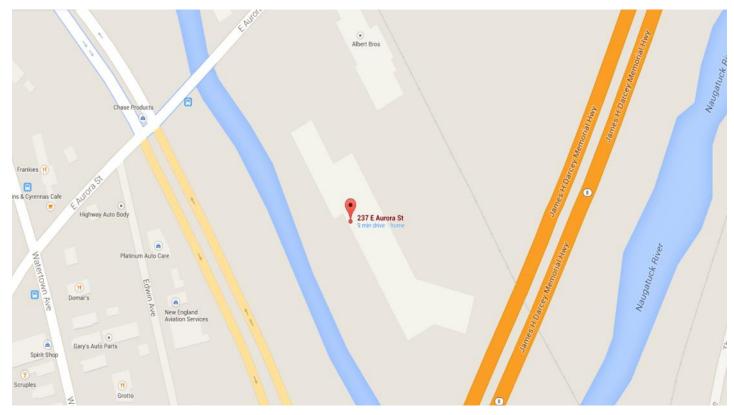

# 237 East Aurora Street Waterbury, CT

Unit 1B - 4,800 S/F
Warehouse with
1 Loading Dock
300 S/F Office
Outside storage
possible
200 Amps, 480 V
11' Ceilings

Lease: \$4.95 PSF NNN

Unit 5B - 5,338 S/F Warehouse with 3 Loading Docks Outside storage possible 12' Ceilings 200 Amps, 480 V

Lease: \$4.95 PSF NNN

Unit 6A - 5,155 S/F Small office area with 1 Loading Dock 11' Ceilings 200 Amps, 480 V

Lease: \$4.95 PSF NNN

Enterprise zone benefits
Prime location at the crossroads of I-84 and Route 8
Good Power - Wet sprinkler system - Gas fire hanging unit

## PROPERTY DATA FORM

PROPERTY ADDRESS 237 East Aurora Street

CITY, STATE Waterbury, CT

| BUILDING INFO         | <i>P</i>                                           | MECHANICAL EQUIP |                  |
|-----------------------|----------------------------------------------------|------------------|------------------|
| Total S/F             | 79,500                                             | Air conditioning | Possible         |
| Number of floors      | 1                                                  | Sprinkler        | Yes              |
| Avail S/F Unit 6A     | 5,150 s/f small office space with 1 loading dock   | Туре             | Wet              |
| Avail S/F Unit 5B     | 5,338 s/f warehouse space ,338 s/f warehouse space | Type of heat     | Gas              |
| Exterior construction | Block                                              | Total acres      | 10.8             |
| Interior construction | Block                                              | Rail spur        | Yes              |
| Ceiling height        | 12'                                                | Zoning           | IG               |
|                       |                                                    | Parking          | Ample            |
| UTILITIES             |                                                    | State Route      | Route 8          |
| Sewer                 | City                                               | Distance to      | Less than ½ mile |
| Water                 | City                                               | TERMS            |                  |
| Gas                   | Yes                                                | Lease rate       | \$4.95 PSF NNN   |
| Electric              | 200 amps                                           |                  |                  |