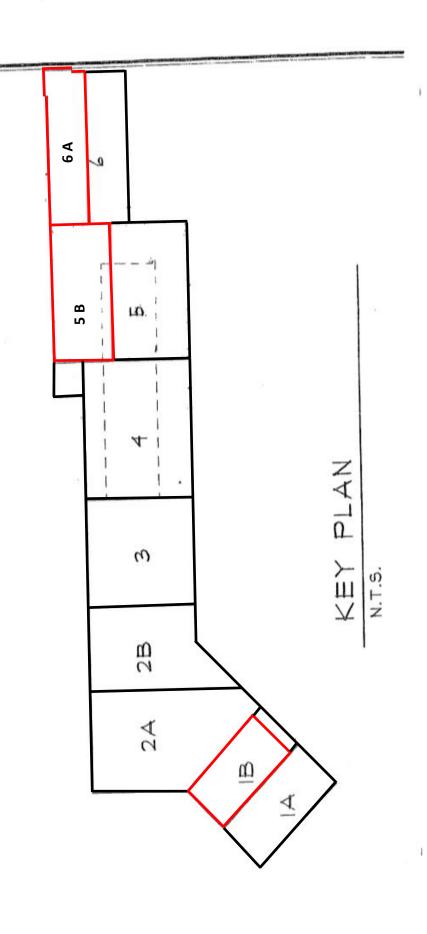

# 237 East Aurora Street Waterbury, CT

Unit 1B - 4,800 S/F
Warehouse with
1 Loading Dock
300 S/F Office
Outside storage
possible
200 Amps, 480 V
11' Ceilings

Lease: \$4.95 PSF NNN

Unit 5B - 5,338 S/F Warehouse with 3 Loading Docks Outside storage possible 12' Ceilings 200 Amps, 480 V

Lease: \$4.95 PSF NNN

Unit 6A - 5,155 S/F Small office area with 1 Loading Dock 11' Ceilings 200 Amps, 480 V

Lease: \$4.95 PSF NNN

Enterprise zone benefits
Prime location at the crossroads of I-84 and Route 8
Good Power - Wet sprinkler system - Gas fire hanging unit