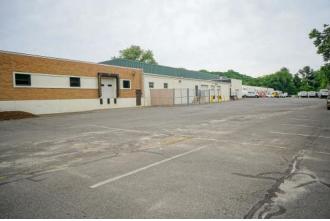

# 237 East Aurora Street Waterbury, CT

Unit 1B - 4,800 S/F
Warehouse with
1 Loading Dock
300 S/F Office
Outside storage
possible
200 Amps, 480 V
11' Ceilings

Lease: \$4.95 PSF NNN

Unit 5B - 5,338 S/F Warehouse with 3 Loading Docks Outside storage possible 12' Ceilings 200 Amps, 480 V

Lease: \$4.95 PSF NNN

Unit 6A - 5,155 S/F Small office area with 1 Loading Dock 11' Ceilings 200 Amps, 480 V

Lease: \$4.95 PSF NNN

Enterprise zone benefits
Prime location at the crossroads of I-84 and Route 8
Good Power - Wet sprinkler system - Gas fire hanging unit