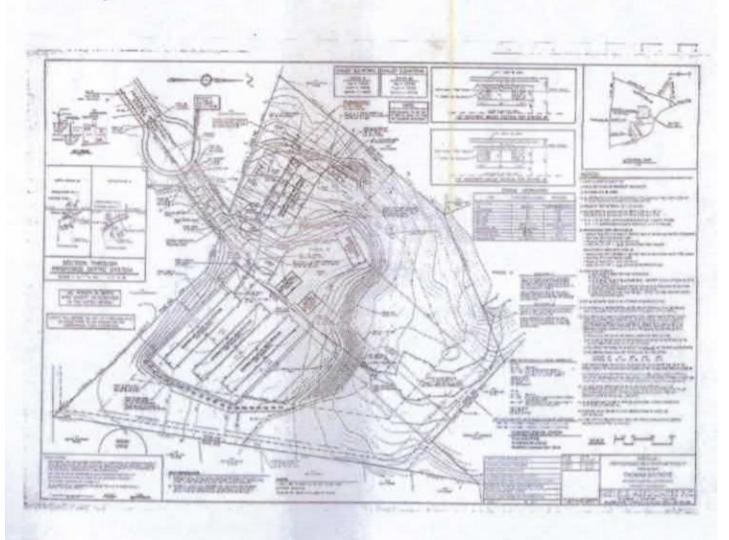

## CONTACT: BRIAN GODIN or ED GODIN, SIOR

E-mail: BgodinPB@gmail.com Egodinpb@gmail.com www.GodinPropertyBrokers.com Phone: 203-577-2277 Fax: 203-577-2100

38 Industrial Road Prospect, CT Prospect Self Storage Built in 2002 and Well Maintained The Facility has 134 Standard Units in 5 Buildings Plus 10 Additional Units in 2 Contractor Buildings Also Outside Vehicle Storage Utilizing only 3 Acres of the 9 Acre Site Offers Possibilities for Expansion Historically High Occupancy Rates Offered at: \$1,850,000.00

Great Cash Flow Over \$240,000.00 Gross Income Annually

| PROPERTY ADDRESS 38 Industrial |              | al Road |                           |                        |
|--------------------------------|--------------|---------|---------------------------|------------------------|
| CITY, STATE Prospect, O        |              | CT      |                           |                        |
| BUILDING INFO                  |              |         | MECHANICAL EQUIP.         |                        |
| Total S/F                      | 29,100       |         | Air Conditioning          | Yes Contractor Spaces  |
| Number of floors               | 1            |         | Sprinkler / Type          | No                     |
| Avail S/F                      | 29,100       |         | Type of Heat              |                        |
| Units                          | 190          |         | OTHER                     |                        |
| Number of Buildings            | 7            |         | Acres                     | 9.4                    |
| Ext. Construction              | Metal Panels |         | Zoning                    | Storage by Right       |
| Ceiling Height                 |              |         | Parking                   | Ample                  |
| Roof                           | Steel        |         | State Route / Distance To | 3 Miles to I84 & RTE 8 |
| Date Built                     | 2002         |         | TAXES                     |                        |
|                                |              |         | Assessment                | \$993,010.00           |
| UTILITIES                      |              |         | Appraisal                 | \$1,418,589.00         |
| Sewer                          | City         |         | Mill Rate                 | 31                     |
| Water                          | City         |         | Taxes                     | \$29,790.30            |
| Gas                            |              |         | TERMS                     |                        |
| Electrical                     | 200 Amp      | S       | Sale                      | \$1,850,000.00         |