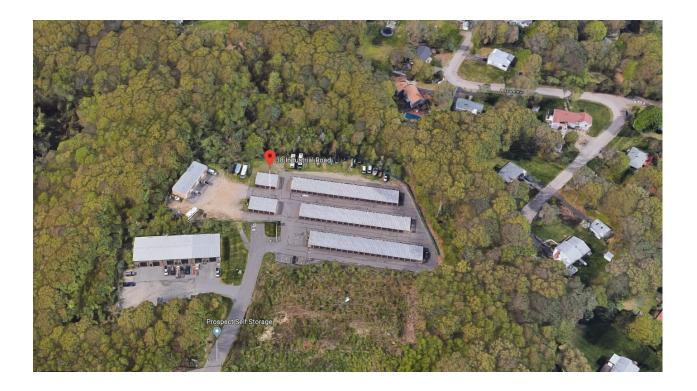

## CONTACT: BRIAN GODIN or ED GODIN, SIOR

E-mail: BgodinPB@gmail.com Egodinpb@gmail.com www.GodinPropertyBrokers.com Phone: 203-577-2277 Fax: 203-577-2100

38 Industrial Road Prospect, CT Prospect Self Storage Built in 2002 and Well Maintained The Facility has 134 Standard Units in 5 Buildings Plus 10 Additional Units in 2 Contractor Buildings Also Outside Vehicle Storage Utilizing only 3 Acres of the 9 Acre Site Offers Possibilities for Expansion Historically High Occupancy Rates Offered at: \$1,850,000.00

Great Suburban Location Just off RTE 68 and Minutes to Highways Unit Mix From 50 S/F to 600 S/F Onsite Office - Easy to Operate and Maintain Secure and Well Protected Facility

CONTACT: BRIAN GODIN or ED GODIN E-mail: BgodinPB@gmail.com Egodinpb@gmail.com www.GodinPropertyBrokers.com Phone: 203-577-2277 Fax: 203-577-2100