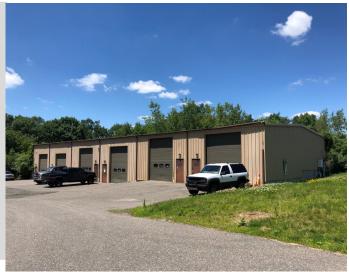

## CONTACT: BRIAN GODIN or ED GODIN, SIOR

E-mail: BgodinPB@gmail.com Egodinpb@gmail.com www.GodinPropertyBrokers.com Phone: 203-577-2277 Fax: 203-577-2100

38 Industrial Road Prospect, CT Prospect Self Storage Built in 2002 and Well Maintained The Facility has 134 Standard Units in 5 Buildings Plus 10 Additional Units in 2 Contractor Buildings Also Outside Vehicle Storage Utilizing only 3 Acres of the 9 Acre Site Offers Possibilities for Expansion Historically High Occupancy Rates Offered at: \$1,850,000.00

Great Suburban Location Just off RTE 68 and Minutes to Highways Unit Mix From 50 S/F to 600 S/F Onsite Office - Easy to Operate and Maintain Secure and Well Protected Facility

CONTACT: BRIAN GODIN or ED GODIN E-mail: BgodinPB@gmail.com Egodinpb@gmail.com www.GodinPropertyBrokers.com Phone: 203-577-2277 Fax: 203-577-2100