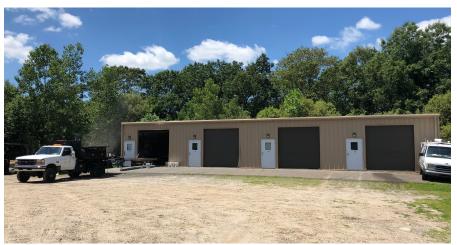

## CONTACT: BRIAN GODIN or ED GODIN, SIOR

E-mail: BgodinPB@gmail.com Egodinpb@gmail.com www.GodinPropertyBrokers.com Phone: 203-577-2277 Fax: 203-577-2100

38 Industrial Road Prospect, CT Prospect Self Storage Built in 2002 and Well Maintained The Facility has 134 Standard Units in 5 Buildings Plus 10 Additional Units in 2 Contractor Buildings Also Outside Vehicle Storage Utilizing only 3 Acres of the 9 Acre Site Offers Possibilities for Expansion Historically High Occupancy Rates Offered at: \$1,850,000.00

Great Suburban Location Just off RTE 68 and Minutes to Highways Unit Mix From 50 S/F to 600 S/F Onsite Office - Easy to Operate and Maintain Secure and Well Protected Facility

CONTACT: BRIAN GODIN or ED GODIN E-mail: BgodinPB@gmail.com Egodinpb@gmail.com www.GodinPropertyBrokers.com Phone: 203-577-2277 Fax: 203-577-2100