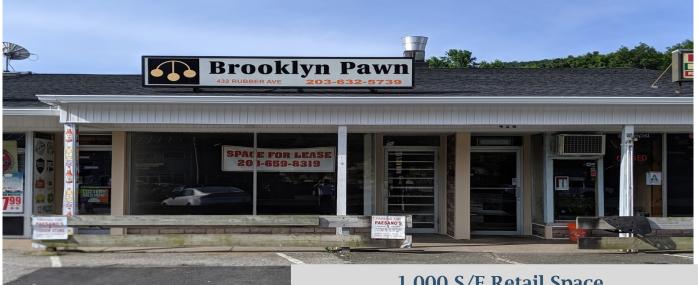

## **FOR LEASE**

430 Rubber Ave Naugatuck, CT 0670 1,000 S/F Retail Space
Affordable Plaza
on busy Rubber Ave in Naugatuck
New Owner with Many Upgrades
CT DOT 15,000 Cars Daily
Lease Rate: \$1,350.00 Modified Gross