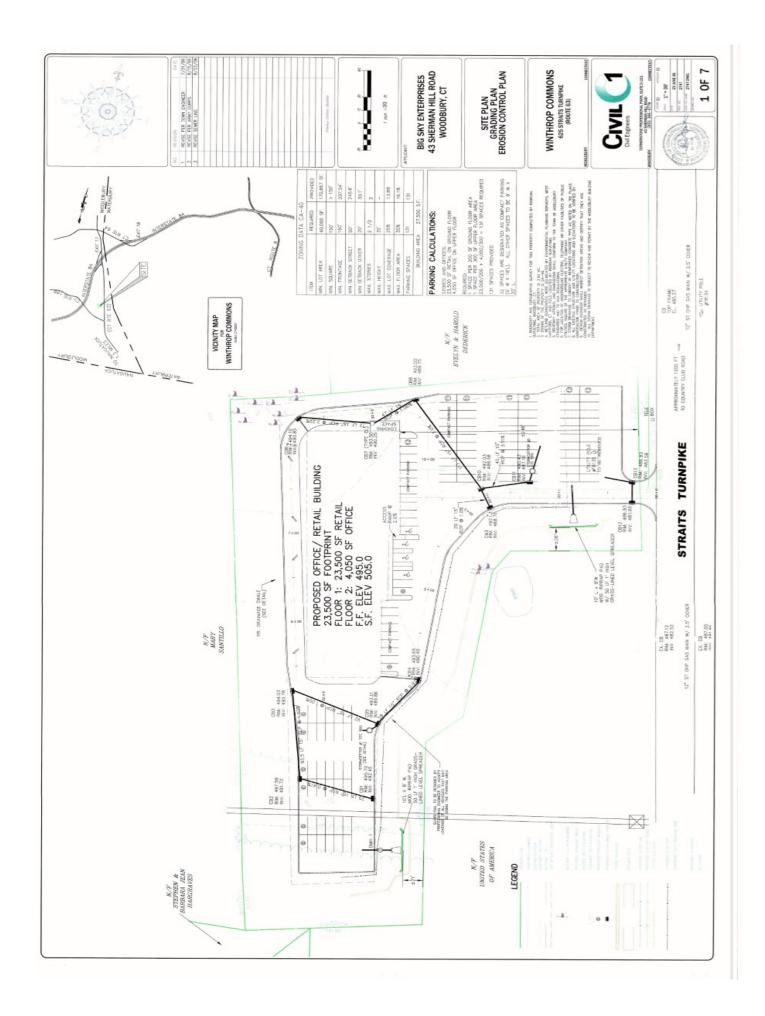

## **FOR SALE**

625 Straits Turnpike Middlebury, CT 06762 Prime Development Opportunity
Price Reduced
Busy State Highway/ Route 63
3.91 Acres

Commercial Zoned/ Development Site Previously Approved for 23,500 S/F Building Offered at \$749,000.00