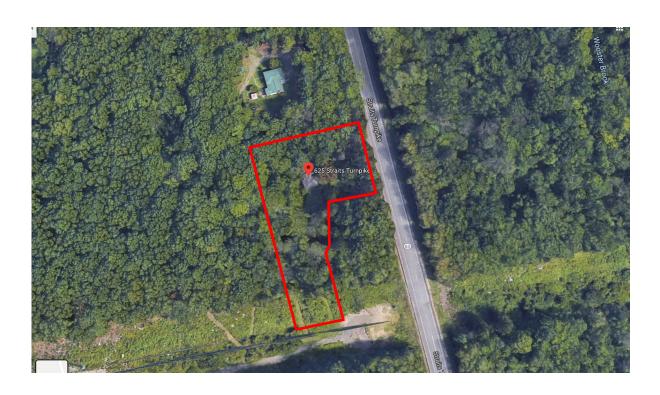

## **FOR SALE**

625 Straits Turnpike Middlebury, CT 06762 Prime Development Opportunity
Price Reduced
Busy State Highway/ Route 63
3.91 Acres

Commercial Zoned/ Development Site Previously Approved for 23,500 S/F Building Offered at \$749,000.00