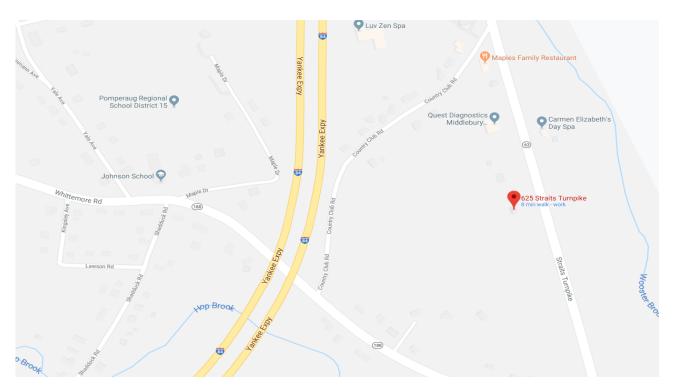

## **FOR SALE**

625 Straits Turnpike Middlebury, CT 06762 Prime Development Opportunity
Price Reduced
Busy State Highway/ Route 63
3.91 Acres

Commercial Zoned/ Development Site Previously Approved for 23,500 S/F Building Offered at \$749,000.00

## 1 Mile off Exit #17 10,775 Cars daily per CT DOT Rapidly Expanding Market Area Located close to Post University & Hop Brook State Park