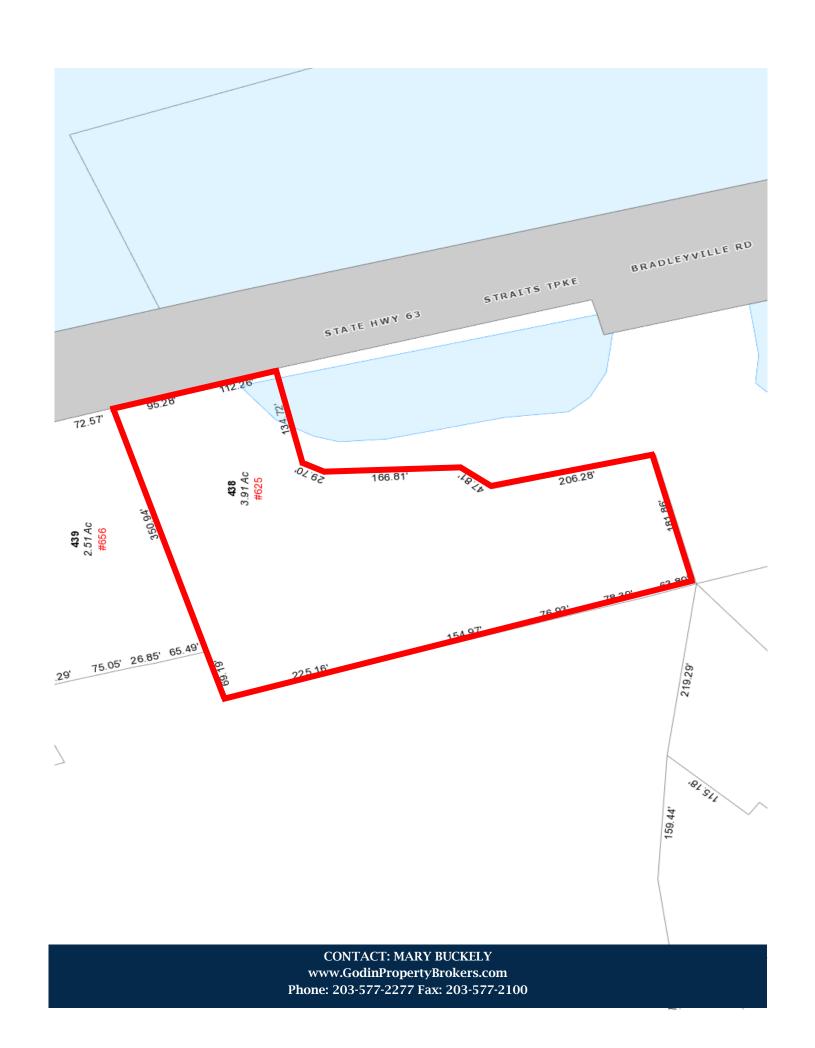

## CONTACT: MARY BUCKELY

E-mail: mbuckley.gpb@gmail.com 850 Straits Turnpike Suite 204 Middlebury, CT 06762 www.GodinPropertyBrokers.com

Phone: 203-577-2277 Fax: 203-577-2100

## **FOR SALE**

625 Straits Turnpike Middlebury, CT 06762 Prime Development Opportunity
Price Reduced
Busy State Highway/ Route 63
3.91 Acres

Commercial Zoned/ Development Site Previously Approved for 23,500 S/F Building Offered at \$749,000.00