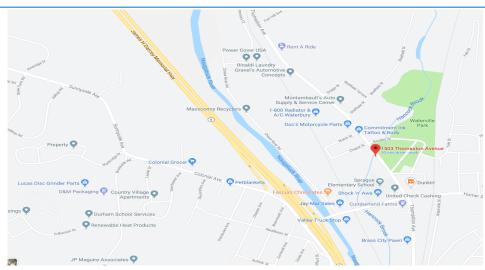

## PROPERTY DATA FORM

| PROPERTY ADDRESS | 1503 Thomaston Ave  |
|------------------|---------------------|
| CITY, STATE      | Waterbury, CT 06704 |

| -                 | 11 dec 2 2 3 322 y | , 01 00.01                |                |
|-------------------|--------------------|---------------------------|----------------|
| BUILDING INFO     |                    | MECHANICAL EQUIP.         |                |
| Total S/F         | 1,216 S/F          | Air Conditioning          | Central        |
| Number of floors  | 1 + basement       | Sprinkler / Type          |                |
| Avail S/F         | 1,216 S/F          | Type of Heat              | Gas            |
| Ext. Construction | Metal Siding       | OTHER                     |                |
| Ceiling Height    | 8                  | Acres                     | .76            |
| Roof              | Shingle (Newer)    | Zoning                    | Restaurant     |
| Date Built        | 1960               | Parking                   | Ample          |
|                   |                    | State Route / Distance To | Route 8/ .2/10 |
|                   |                    | TAXES                     |                |
|                   | _                  | Assessment                | \$109,170.00   |
| UTILITIES         |                    | Appraisal                 | \$155,952.00   |
| Sewer             | City               | Mill Rate                 | 60.21          |
| Water             | City               | Taxes                     | \$6,573.12     |
| Gas               | EverSource         | TERMS                     |                |
| Electrical        | 200 Amps           | Sale                      | \$259,000.00   |