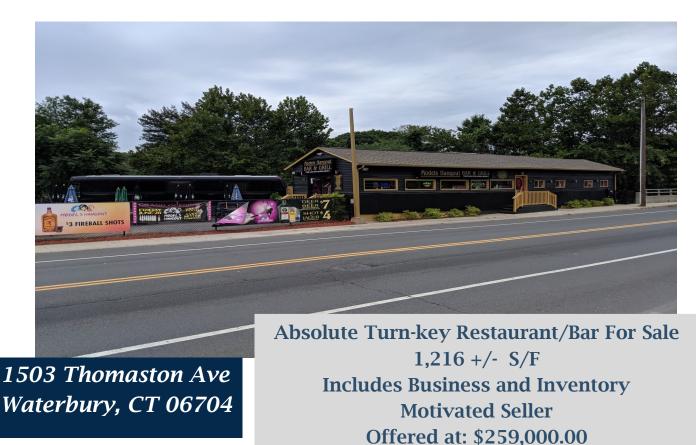

Property underwent over \$200,000 in Complete Renovations Summer 2019

## PROPERTY DATA FORM

| PROPERTY ADDRESS | 1503 Thomaston Ave  |
|------------------|---------------------|
| CITY, STATE      | Waterbury, CT 06704 |

| -                 | 11 dec 2 2 3 322 y | , 01 00.01                |                |
|-------------------|--------------------|---------------------------|----------------|
| BUILDING INFO     |                    | MECHANICAL EQUIP.         |                |
| Total S/F         | 1,216 S/F          | Air Conditioning          | Central        |
| Number of floors  | 1 + basement       | Sprinkler / Type          |                |
| Avail S/F         | 1,216 S/F          | Type of Heat              | Gas            |
| Ext. Construction | Metal Siding       | OTHER                     |                |
| Ceiling Height    | 8                  | Acres                     | .76            |
| Roof              | Shingle (Newer)    | Zoning                    | Restaurant     |
| Date Built        | 1960               | Parking                   | Ample          |
|                   |                    | State Route / Distance To | Route 8/ .2/10 |
|                   |                    | TAXES                     |                |
|                   | _                  | Assessment                | \$109,170.00   |
| UTILITIES         |                    | Appraisal                 | \$155,952.00   |
| Sewer             | City               | Mill Rate                 | 60.21          |
| Water             | City               | Taxes                     | \$6,573.12     |
| Gas               | EverSource         | TERMS                     |                |
| Electrical        | 200 Amps           | Sale                      | \$259,000.00   |