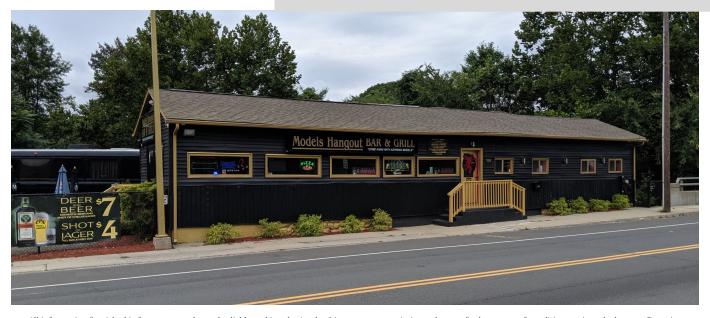

Property underwent over \$200,000 in Complete Renovations Summer 2019

## PROPERTY DATA FORM

| PROPERTY ADDRESS | 1503 Thomaston Ave  |
|------------------|---------------------|
| CITY, STATE      | Waterbury, CT 06704 |

| -                 | 11 dec 2 2 3 322 y | , 01 00.01                |                |
|-------------------|--------------------|---------------------------|----------------|
| BUILDING INFO     |                    | MECHANICAL EQUIP.         |                |
| Total S/F         | 1,216 S/F          | Air Conditioning          | Central        |
| Number of floors  | 1 + basement       | Sprinkler / Type          |                |
| Avail S/F         | 1,216 S/F          | Type of Heat              | Gas            |
| Ext. Construction | Metal Siding       | OTHER                     |                |
| Ceiling Height    | 8                  | Acres                     | .76            |
| Roof              | Shingle (Newer)    | Zoning                    | Restaurant     |
| Date Built        | 1960               | Parking                   | Ample          |
|                   |                    | State Route / Distance To | Route 8/ .2/10 |
|                   |                    | TAXES                     |                |
|                   | _                  | Assessment                | \$109,170.00   |
| UTILITIES         |                    | Appraisal                 | \$155,952.00   |
| Sewer             | City               | Mill Rate                 | 60.21          |
| Water             | City               | Taxes                     | \$6,573.12     |
| Gas               | EverSource         | TERMS                     |                |
| Electrical        | 200 Amps           | Sale                      | \$259,000.00   |