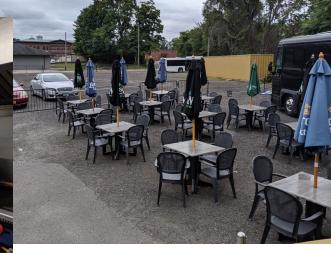

## PROPERTY DATA FORM

| PROPERTY ADDRESS | 1503 Thomaston Ave  |
|------------------|---------------------|
| CITY, STATE      | Waterbury, CT 06704 |

| -                 | 11 dec 2 2 3 322 y | , 01 00.01                |                |
|-------------------|--------------------|---------------------------|----------------|
| BUILDING INFO     |                    | MECHANICAL EQUIP.         |                |
| Total S/F         | 1,216 S/F          | Air Conditioning          | Central        |
| Number of floors  | 1 + basement       | Sprinkler / Type          |                |
| Avail S/F         | 1,216 S/F          | Type of Heat              | Gas            |
| Ext. Construction | Metal Siding       | OTHER                     |                |
| Ceiling Height    | 8                  | Acres                     | .76            |
| Roof              | Shingle (Newer)    | Zoning                    | Restaurant     |
| Date Built        | 1960               | Parking                   | Ample          |
|                   |                    | State Route / Distance To | Route 8/ .2/10 |
|                   |                    | TAXES                     |                |
|                   | _                  | Assessment                | \$109,170.00   |
| UTILITIES         |                    | Appraisal                 | \$155,952.00   |
| Sewer             | City               | Mill Rate                 | 60.21          |
| Water             | City               | Taxes                     | \$6,573.12     |
| Gas               | EverSource         | TERMS                     |                |
| Electrical        | 200 Amps           | Sale                      | \$259,000.00   |