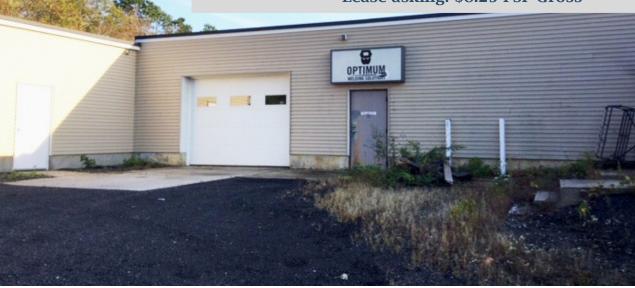

## **FOR LEASE**

25 Gramar Ave Prospect, CT 06712 10,700 S/F Freestanding Commercial Building on 1.29 Acres Ideal for Light Industrial / Contractors Space
Divisible by 2 Spaces or Combined (2,200 S/F - 10,500 S/F)

Unit #1- 2,200+/- S/F Warehouse Space w/Drive-in Door

All information furnished is from sources deemed reliable and is submitted subject to errors, omissions, change of other terms of conditions, prior sale, lease or financing or withdrawal-all without notice. No representation is made or implied by Godin Property Brokers, LLC or its associates as to the accuracy of the information submitted herein.