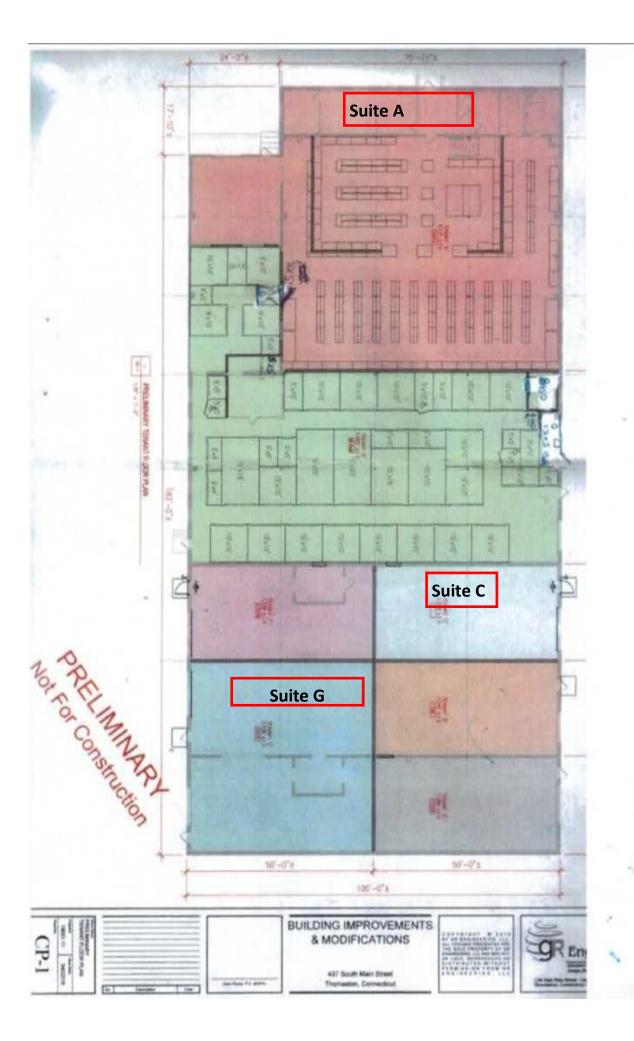

## CONTACT: BRIAN GODIN

E-mail: BgodinPB@gmail.com 850 Straits Turnpike Suite 204 Middlebury, CT 06762 www.GodinPropertyBrokers.com Phone: 203-577-2277 Fax: 203-577-2100

437 South Main Street Thomaston, CT 06787 Office Industrial Building 3 Spaces Available Suite A: 5,000 S/F Front Office- Space Suite C: 1,260 S/F Shop Space- Open Space Suite G: 2,536 S/F Shop Space- Small Office Visible Location with Easy RTE 8 Access Lease Price: \$9 PSF + Utilities