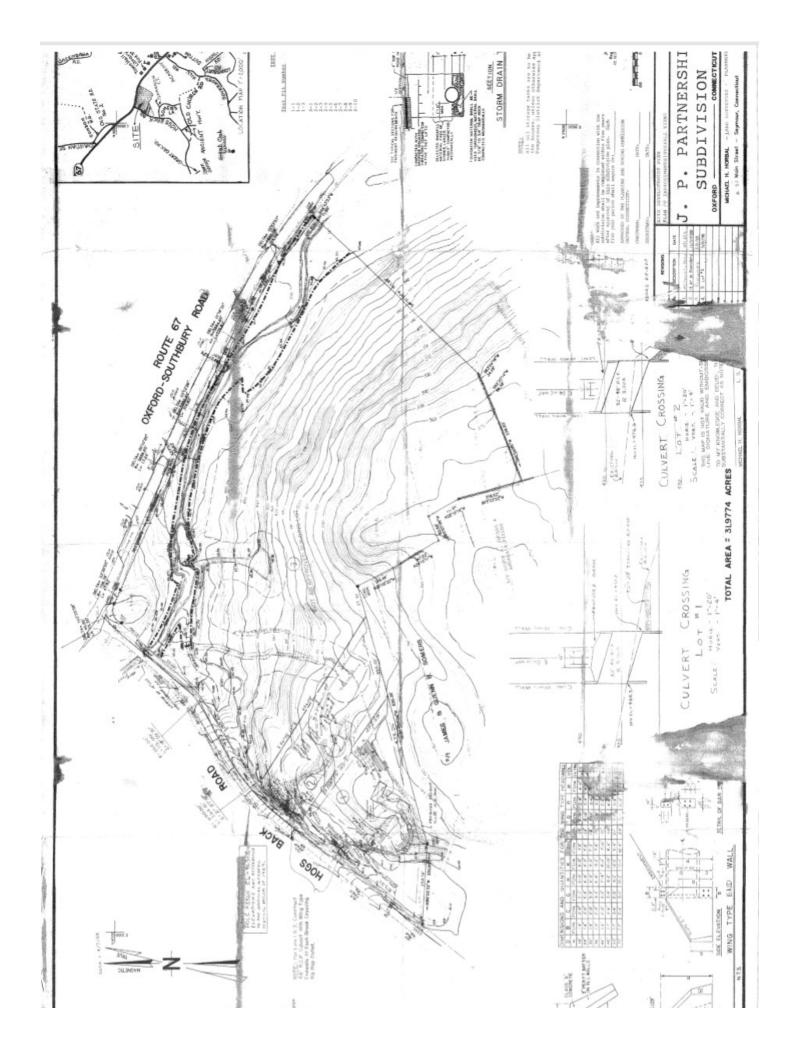

## **FOR SALE**

Corner of Oxford Rd (RTE 67) & Hogs Back Rd Oxford, CT 06478

26 Acres
Oxford Professional District Zoned Land
High traffic corner location on RTE 67
Traffic Count 12,000 Cars
Daily per DOT