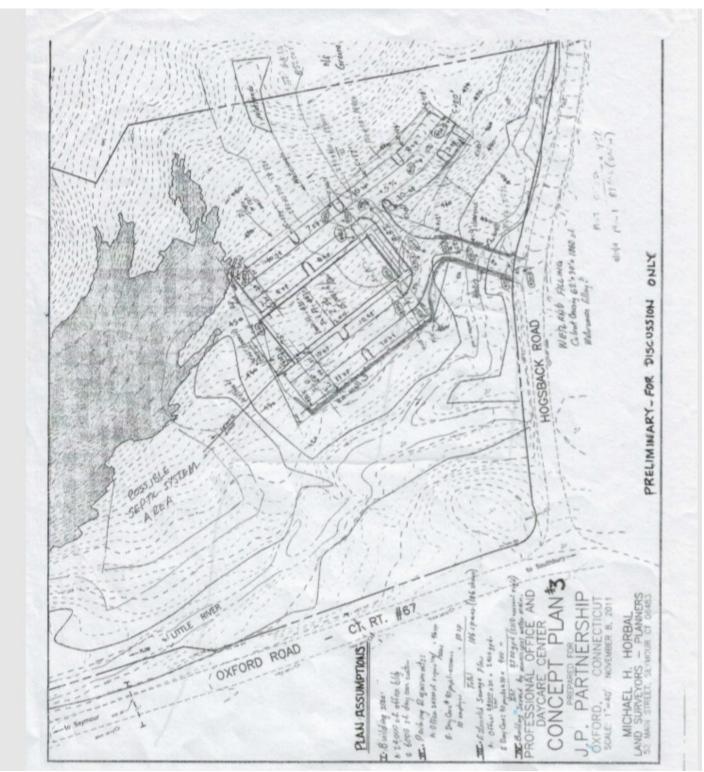

## **FOR SALE**

Corner of Oxford Rd (RTE 67) & Hogs Back Rd Oxford, CT 06478

26 Acres
Oxford Professional District Zoned Land
High traffic corner location on RTE 67
Traffic Count 12,000 Cars
Daily per DOT