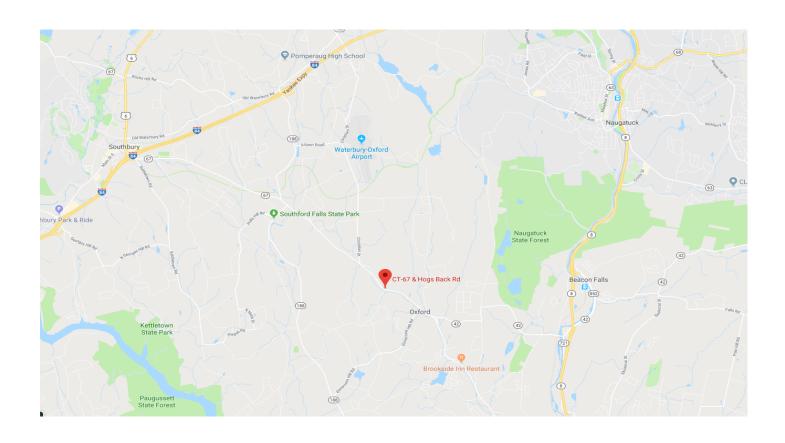

## **FOR SALE**

Corner of Oxford Rd (RTE 67) & Hogs Back Rd Oxford, CT 06478

26 Acres
Oxford Professional District Zoned Land
High traffic corner location on RTE 67
Traffic Count 12,000 Cars
Daily per DOT