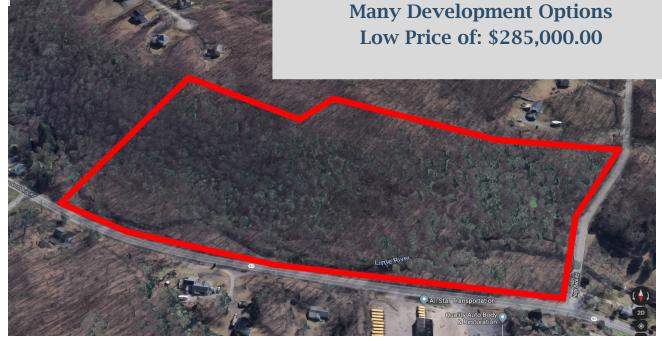

## **FOR SALE**

Corner of Oxford Rd (RTE 67) & Hogs Back Rd Oxford, CT 06478

26 Acres
Oxford Professional District Zoned Land
High traffic corner location on RTE 67
Traffic Count 12,000 Cars
Daily per DOT