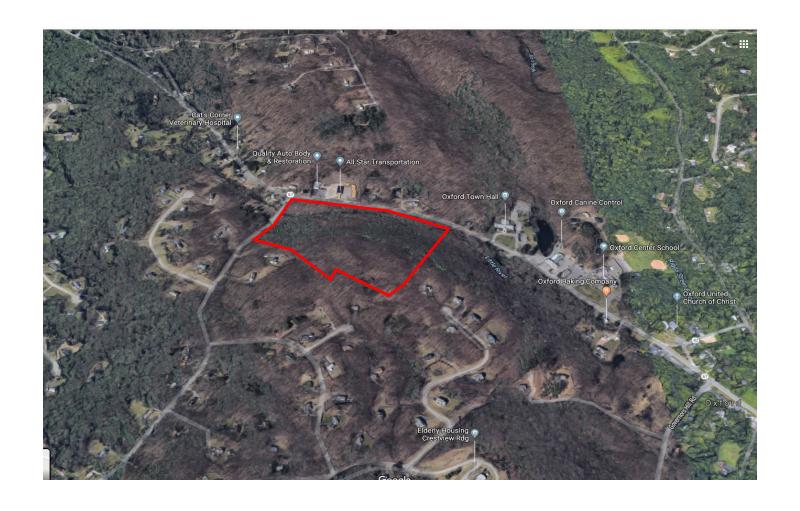

## **FOR SALE**

Corner of Oxford Rd (RTE 67) & Hogs Back Rd Oxford, CT 06478

26 Acres
Oxford Professional District Zoned Land
High traffic corner location on RTE 67
Traffic Count 12,000 Cars
Daily per DOT