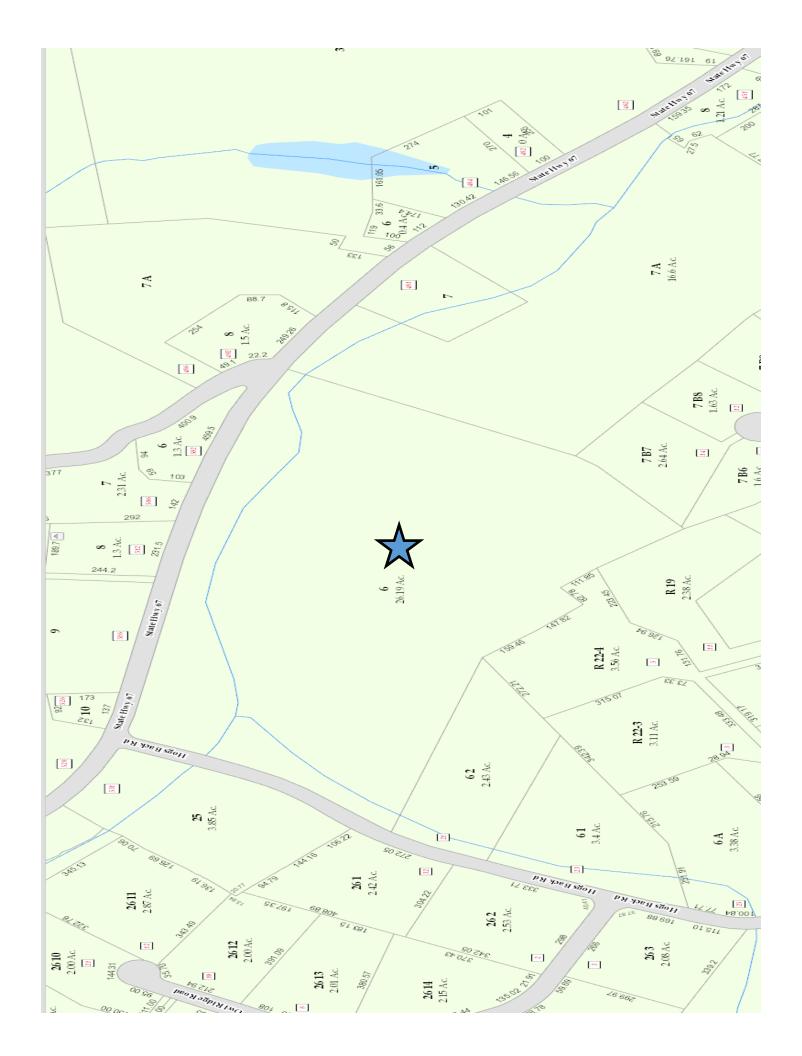

## **FOR SALE**

Corner of Oxford Rd (RTE 67) & Hogs Back Rd Oxford, CT 06478

26 Acres
Oxford Professional District Zoned Land
High traffic corner location on RTE 67
Traffic Count 12,000 Cars
Daily per DOT