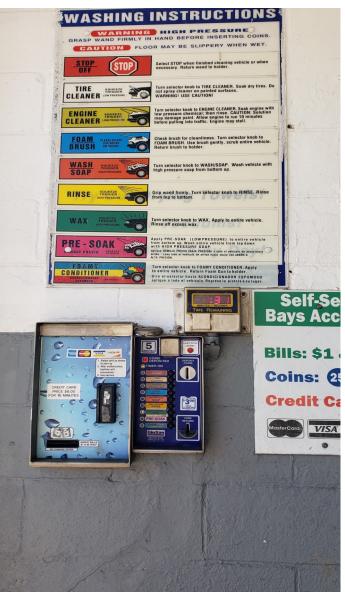

A large lot with room to expand

4 Self service bays with triple foam feature. \$1 & \$5 plus credit cards accepted in all bays.

1 open air truck bay - 14ft. boom - big enough to handle the large rigs. Accepts Credit Card, \$bills. Also triple foam and foam brush booms high enough to be out of the way. The only truck bay of its type in the area.

1 Touchless Automatic (Southern Pride) coin, \$bills credit cards accepted. (Cryptopay)

9 Self serve vacuums - 7 accepts coin, \$bills.

2 Hamilton Change machines. One front load, one rear load.

1 carpet shampoo machine.