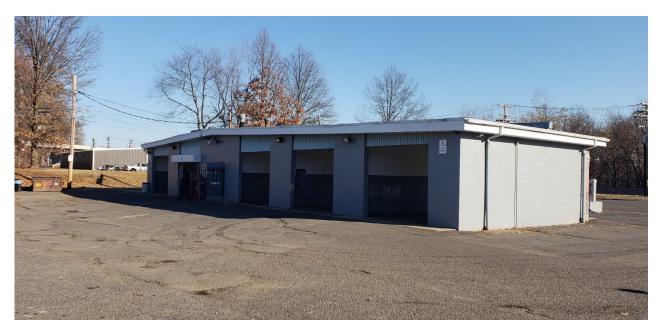

#### 1108 East Street Garage

Taxes, Water, Insurance, Assessment Combined with Car Wash. **Total Square feet** 4000 Exterior Construction Masonry Date Built 1975/1979 No floor drains Bays 7 **Receiving Area** Yes Office Yes Bathrooms 2 Attached Storage room Yes/10' x 10' Gas service Yes