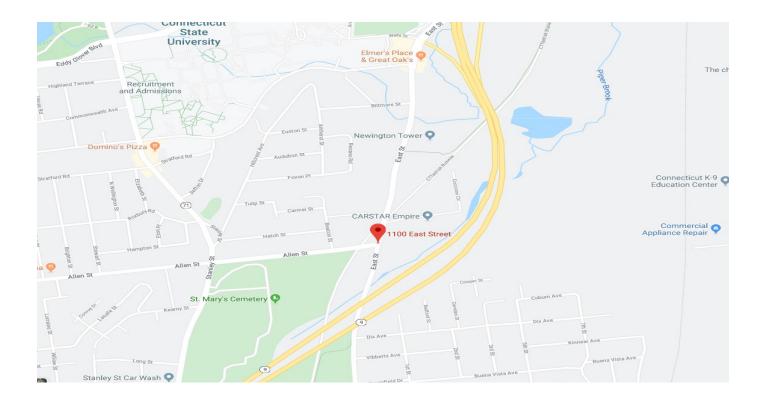

## 1110 East Street New Britain, CT

Well Established Car Wash and Auto Repair Shop East Street Car Wash Well maintained and successful customer base 1 acre located on busy East Street 2,576 S/F Car Wash & 4,160 S/F Shop Building