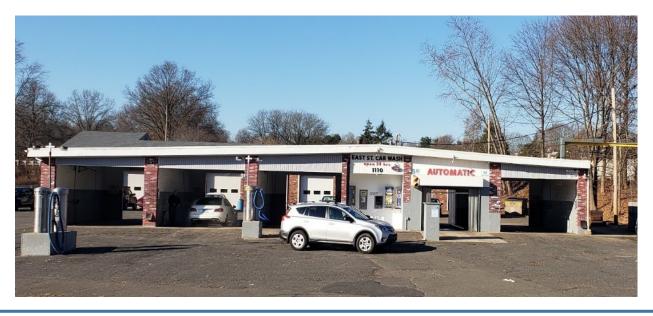

## 1110 East Street New Britain, CT

Well Established Car Wash and Auto Repair Shop East Street Car Wash Well maintained and successful customer base 1 acre located on busy East Street 2,576 S/F Car Wash & 4,160 S/F Shop Building

A large lot with room to expand

4 Self service bays with triple foam feature. \$1 & \$5 plus credit cards accepted in all bays.

1 open air truck bay - 14ft. boom - big enough to handle the large rigs. Accepts Credit Card, \$bills. Also triple foam and foam brush booms high enough to be out of the way. The only truck bay of its type in the area.

East Street Car Wash is an icon of New Britain, CT. 48 years owned by the same family.

A large lot with room to expand

4 Self service bays with triple foam feature. \$1 & \$5 plus credit cards accepted in all bays.