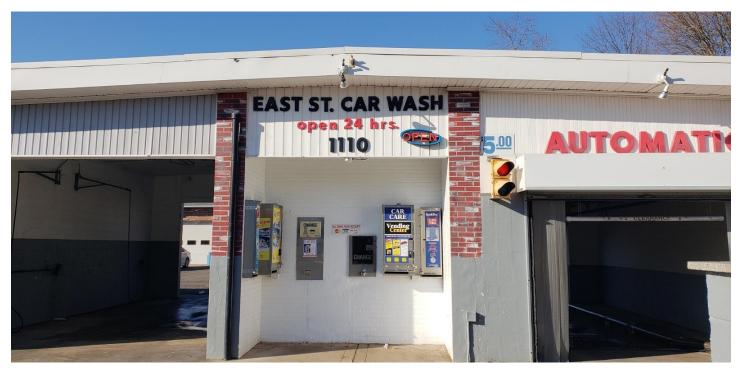

## 1110 East Street New Britain, CT

Well Established Car Wash and Auto Repair Shop East Street Car Wash Well maintained and successful customer base 1 acre located on busy East Street 2,576 S/F Car Wash & 4,160 S/F Shop Building

A large lot with room to expand

4 Self service bays with triple foam feature. \$1 & \$5 plus credit cards accepted in all bays.

1 open air truck bay - 14ft. boom - big enough to handle the large rigs. Accepts Credit Card, \$bills. Also triple foam and foam brush booms high enough to be out of the way. The only truck bay of its type in the area.

East Street Car Wash is an icon of New Britain, CT. 48 years owned by the same family.

A large lot with room to expand

4 Self service bays with triple foam feature. \$1 & \$5 plus credit cards accepted in all bays.