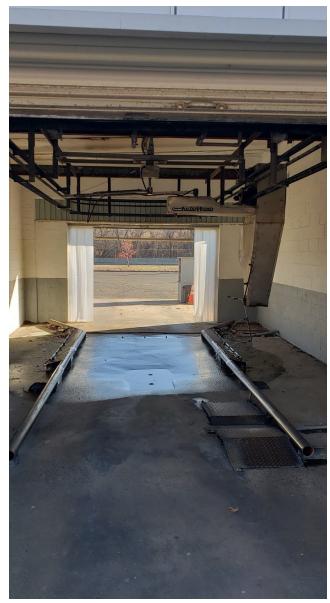

A large lot with room to expand

4 Self service bays with triple foam feature. \$1 & \$5 plus credit cards accepted in all bays.

1 open air truck bay - 14ft. boom - big enough to handle the large rigs. Accepts Credit Card, \$bills. Also triple foam and foam brush booms high enough to be out of the way. The only truck bay of its type in the area.

1 open air truck bay - 14ft. boom - big enough to handle the large rigs. Accepts Credit Card, \$bills. Also triple foam and foam brush booms high enough to be out of the way. The only truck bay of its type in the area.