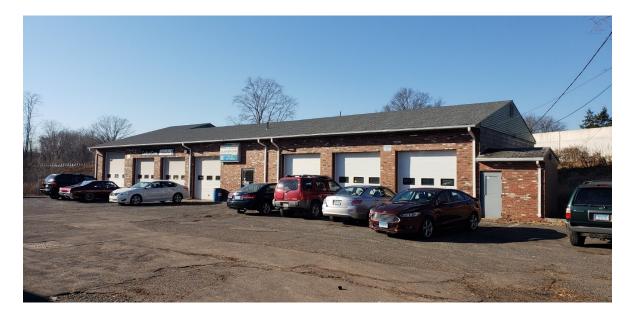

#### 1108 East Street Garage

Taxes, Water, Insurance, Assessment Combined with Car Wash. **Total Square feet** 4000 Exterior Construction Masonry Date Built 1975/1979 No floor drains Bays 7 **Receiving Area** Yes Office Yes Bathrooms 2 Attached Storage room Yes/10' x 10' Gas service Yes