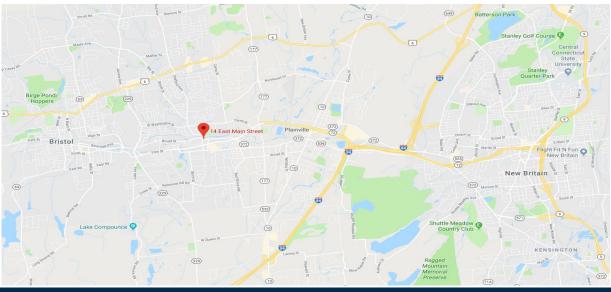

## FOR LEASE

14 East Main Street Bristol, CT 06010

| PROPERTY DATA FORM |
|--------------------|
|--------------------|

| PROPERTY ADDRESS CITY, STATE |          | 14 East Street<br>Bristol, CT 06010 |  |
|------------------------------|----------|-------------------------------------|--|
|                              |          |                                     |  |
| Total S/F                    | 1,000    | Air Conditioning Central            |  |
| Number of floors             | 1        | Sprinkler / Type                    |  |
| Avail S/F                    | 1,000    | Type of Heat Forced Hot Air         |  |
| Ext. Construction            |          | OTHER                               |  |
| Ceiling Height               | 9"       | Acres .75                           |  |
| Roof                         | Flat     | Zoning                              |  |
| Date Built                   | 1954     | Parking Ample                       |  |
|                              |          | State Route / Distance To           |  |
|                              |          | TAXES                               |  |
|                              |          | Assessment                          |  |
| UTILITIES                    |          | Appraisal                           |  |
| Sewer                        | City     | Mill Rate                           |  |
| Water                        | City     | Taxes                               |  |
| Heat                         | Oil      | TERMS                               |  |
| Electrical                   | 200 Amps | Lease \$975.00 mo. Gross +          |  |