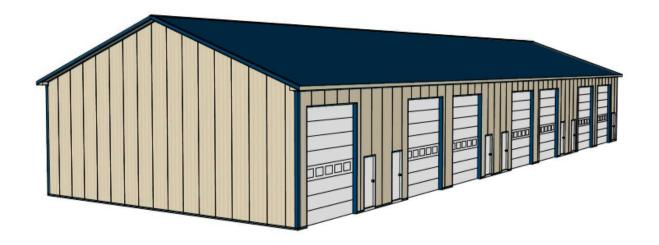

## **FOR LEASE**

31 Industrial Road Prospect, CT 06712

New Construction Fall 2020 Occupancy Industrial/Flex Units

Seven 1,050 S/F Units - Can be Combined Oversized Drive in Door 14' x 10' Small Office

Great Location Easy RTE 8 & I84 Access Lease Price \$12 PSF + Utilities