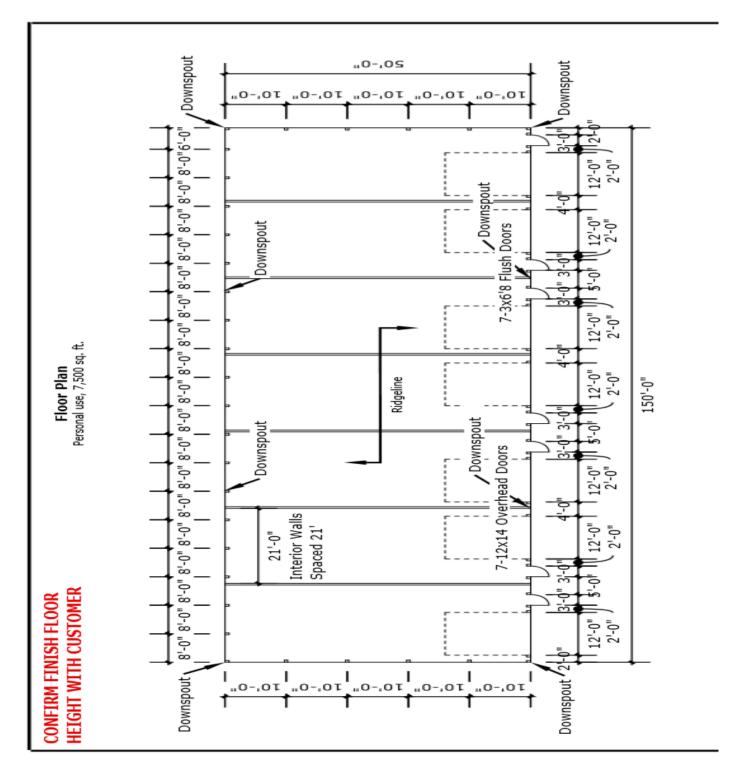

## PROPERTY DATA FORM

| PROPERTY ADDRESS | 31 Industrial Road |
|------------------|--------------------|
| CITY, STATE      | Prospect, CT 06712 |

| BUILDING INFO          |                        | MECHANICAL EQUIP.         |                |
|------------------------|------------------------|---------------------------|----------------|
| Total S/F              | 7,500 +/- S/F          | Air Conditioning          | Office         |
| Number of floors       | 1                      | Sprinkler / Type          | No             |
| Avail S/F              | 7,500 +/- S/F          | Type of Heat              | Gas            |
| Will subdivide to      | 1,050 S/F              | OTHER                     |                |
| Office space           | 200 S/F                | Acres                     | 1.1 Acres      |
| Total avail / drive-in | 7 14x10                | Zoning                    | Indus          |
| Ext. Construction      | Metal                  | Parking                   | Ample          |
| Ceiling Height         | 16'                    | State Route / Distance To | Route 8/       |
| Roof                   | Gable                  | TAXES                     |                |
| Date Built             | 2020                   | Assessment                | •              |
| UTILITIES              | Tenant/Buyer to Verify | Appraisal                 |                |
| Sewer                  | City                   | Mill Rate                 |                |
| Water                  | City                   | Taxes                     | _              |
| Gas                    | EverSource             | TERMS                     |                |
| Electrical             | 100 Amps               | Lease                     | \$12 PSF Gross |