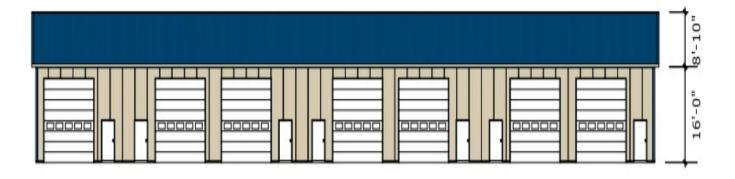

## **FOR LEASE**

31 Industrial Road Prospect, CT 06712

New Construction Fall 2020 Occupancy Industrial/Flex Units

Seven 1,050 S/F Units - Can be Combined Oversized Drive in Door 14' x 10' Small Office

Great Location Easy RTE 8 & I84 Access Lease Price \$12 PSF + Utilities

## PROPERTY DATA FORM

| PROPERTY ADDRESS | 31 Industrial Road |
|------------------|--------------------|
| CITY, STATE      | Prospect, CT 06712 |

| BUILDING INFO          |                        | MECHANICAL EQUIP.         |                |
|------------------------|------------------------|---------------------------|----------------|
| Total S/F              | 7,500 +/- S/F          | Air Conditioning          | Office         |
| Number of floors       | 1                      | Sprinkler / Type          | No             |
| Avail S/F              | 7,500 +/- S/F          | Type of Heat              | Gas            |
| Will subdivide to      | 1,050 S/F              | OTHER                     |                |
| Office space           | 200 S/F                | Acres                     | 1.1 Acres      |
| Total avail / drive-in | 7 14x10                | Zoning                    | Indus          |
| Ext. Construction      | Metal                  | Parking                   | Ample          |
| Ceiling Height         | 16'                    | State Route / Distance To | Route 8/       |
| Roof                   | Gable                  | TAXES                     |                |
| Date Built             | 2020                   | Assessment                | •              |
| UTILITIES              | Tenant/Buyer to Verify | Appraisal                 |                |
| Sewer                  | City                   | Mill Rate                 |                |
| Water                  | City                   | Taxes                     | _              |
| Gas                    | EverSource             | TERMS                     |                |
| Electrical             | 100 Amps               | Lease                     | \$12 PSF Gross |