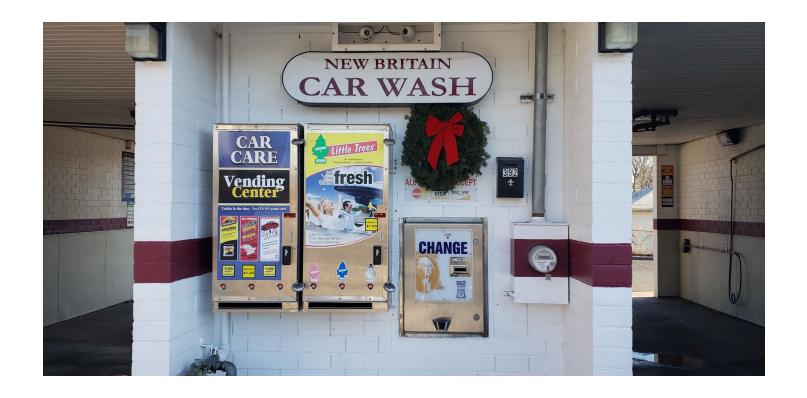

1 Touchless Automatic (Southern Pride) \$bills credit cards accepted.

6 Self serve vacuums - 2 accept \$bills.

1 carpet shampoo/vacuum combination vacuum

1 mechanical vending machine

Recently Updated

2 3 column electronic vending machines with credit card.

2 single column electronic vending machines

Rebuilt touchless automatic tower

Rebuilt Hamilton GoldLine Auto cashier.

Hamilton front load change machine

Rebuilt bay doors (GinSan)

L.E.D. Low energy lighting