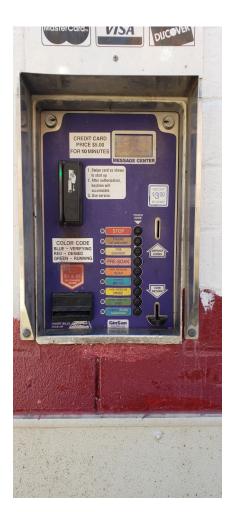

Zoning. BI Business district

Assessment Car Wash - \$188,300.00 Two Family House - \$84,910.00

Taxes. \$6744.78 / property. \$1014 / equipment

Insurance. \$3819.00

4 Self service bays with triple foam feature. \$1 & \$5 plus credit cards accepted in all bays.

1 Touchless Automatic (Southern Pride) \$bills credit cards accepted.

6 Self serve vacuums - 2 accept \$bills.

1 carpet shampoo/vacuum combination vacuum

1 mechanical vending machine

Recently Updated

2 3 column electronic vending machines with credit card.

2 single column electronic vending machines

Rebuilt touchless automatic tower

Rebuilt Hamilton GoldLine Auto cashier.

Hamilton front load change machine

Rebuilt bay doors (GinSan)

L.E.D. Low energy lighting