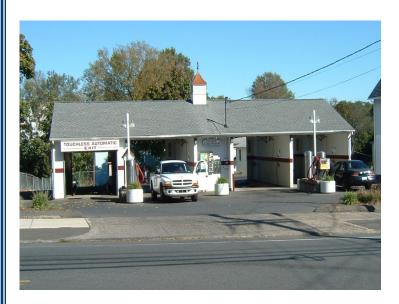

# FOR SALE

392 & 396 South Main New Britain, CT

Well Established Car Wash and 2 Family House New Britain Car Wash Well maintained and successful customer base .40 acres located on busy South Main Street 1,792 S/F Car Wash/ 1,984 S/F Two Family House

Auto Drive In Bay Self Serve Bay Modern Vacuum

#### 392 South Main Car Wash

Total square feet. 1,792

Exterior construction Masonry

Date built. 1985

Water/sewer. Yes

Gas. Yes

Electrical. 200 amps/3 phase

Land 0.27 acre