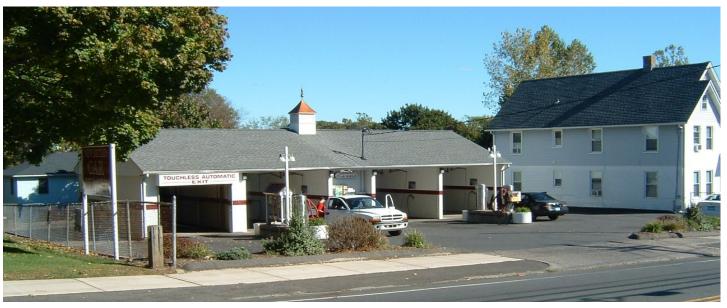

# FOR SALE

392 & 396 South Main New Britain, CT

Well Established Car Wash and 2 Family House New Britain Car Wash Well maintained and successful customer base .40 acres located on busy South Main Street 1,792 S/F Car Wash/ 1,984 S/F Two Family House

Auto Drive In Bay Self Serve Bay Modern Vacuum

#### 392 South Main Car Wash

Total square feet. 1,792

Exterior construction Masonry

Date built. 1985

Water/sewer. Yes

Gas. Yes

Electrical. 200 amps/3 phase

Land 0.27 acre