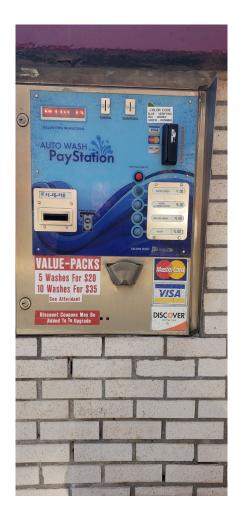

1 Touchless Automatic (Southern Pride) \$bills credit cards accepted.

6 Self serve vacuums - 2 accept \$bills.

1 carpet shampoo/vacuum combination vacuum

1 mechanical vending machine

Recently Updated

2 3 column electronic vending machines with credit card.

2 single column electronic vending machines

Rebuilt touchless automatic tower

Rebuilt Hamilton GoldLine Auto cashier.

Hamilton front load change machine

Rebuilt bay doors (GinSan)

L.E.D. Low energy lighting