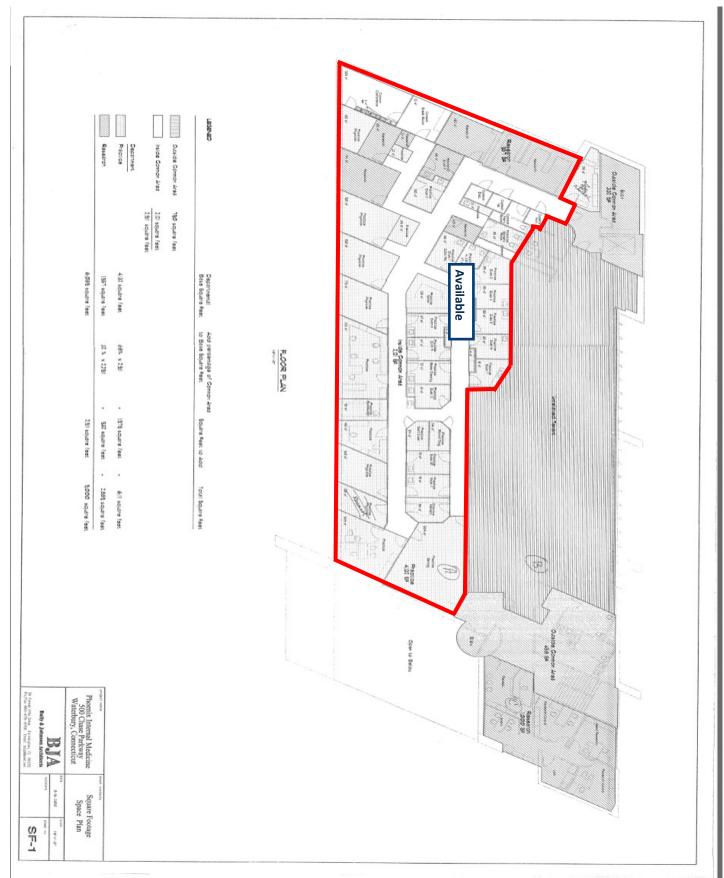

## CONTACT: ED GODIN, SIOR or MARY BUCKLEY

E-mail: EgodinPB@gmail.com Mbuckley.gpb@gmail.com www.GodinPropertyBrokers.com Phone: 203-577-2277 Fax: 203-577-2100

500 Chase Parkway 3rd Floor Waterbury, CT 06708 8,000 S/F Medical/ Executive Office Suite Immediate I-84 Highway Access at Exit 18 Lease rate: \$24.00 Gross + Utilities

## High End Signature Building Medical/ Professional

Nicely configured for Medical Practices All Municipal Utilities Ample Parking