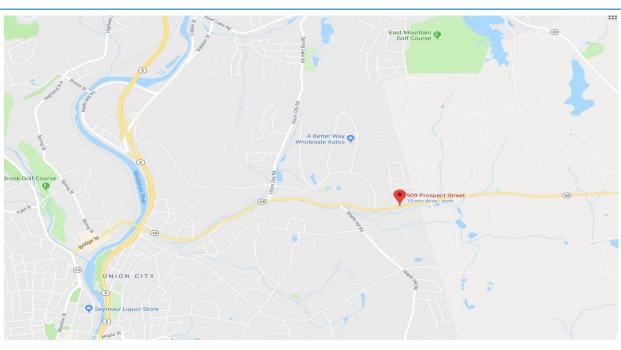

## FOR LEASE

909 Prospect Street Naugatuck, CT 06770

Brand New Plaza
Located on busy High Route 68
2nd Floor Offices
3 Separate or Combined to One Large Office Space 700-750 S/F
Lease rates: \$12.00 PSF Gross

## PROPERTY DATA FORM

| PROPERTY ADDRESS | 909 Prospect Street |
|------------------|---------------------|
| CITY, STATE      | Naugatuck, CT 06770 |

| BUILDING INFO        |            | MECHANICAL EQUIP.         |                   |
|----------------------|------------|---------------------------|-------------------|
| Total S/F            | 7,500 +/-  | Air Conditioning          | Central           |
| Number of floors     | 2          | Sprinkler / Type          | No                |
| Avail S/F            | 2,150 +/-  | Type of Heat              | Gas               |
| Office               | 3 offices  | OTHER                     |                   |
| Total avail/drive-in | 1          | Acres                     | 1.55              |
| Ext. Construction    |            | Zoning                    | Retail            |
| Ceiling Height       |            | Parking                   | Ample             |
| Roof                 | Asphalt    | State Route / Distance To | 1 mile to Route 8 |
| Date Built           | 2018       | TAXES                     |                   |
|                      |            | Appraisal                 | \$537,620.00      |
| UTILITIES            |            | Assessment                | \$376,330.00      |
| Sewer                | City       | Mill Rate                 | 48.55             |
| Water                | City       | Taxes                     | \$18,270.82       |
| Gas                  | Yankee Gas | TERMS                     |                   |
| Electrical           |            | Lease rate 2nd floor      | \$12.00 Gross     |