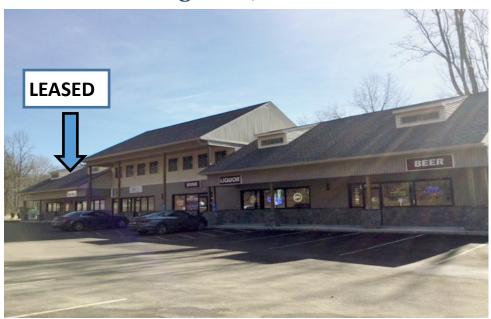

## FOR LEASE

909 Prospect Street Naugatuck, CT 06770

Brand New Plaza
Located on busy High Route 68
2nd Floor Offices
3 Separate or Combined to One Large Office Space 700-750 S/F
Lease rates: \$12.00 PSF Gross