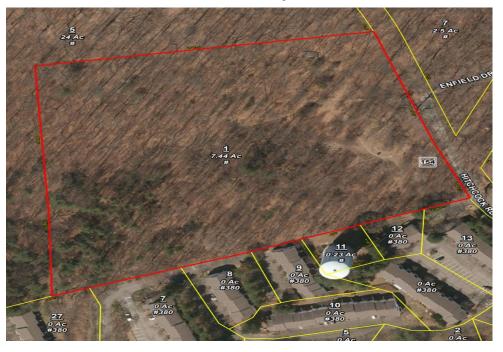

## FOR SALE

Hitchcock Road Waterbury, CT

Developers Take Notice / Great Opportunity Over 7 acres of vacant land on Waterbury / Wolcott line Can also be combined with adjacent 30 + acres All utilities nearby

Sale asking: \$275,000.00

All information furnished is from sources deemed reliable and is submitted subject to errors, omissions, change of other terms of conditions, prior sale, lease or financing or withdrawal-all without notice. No representation is made or implied by Godin Property Brokers, LLC or its associates as to the accuracy of the information submitted herein.