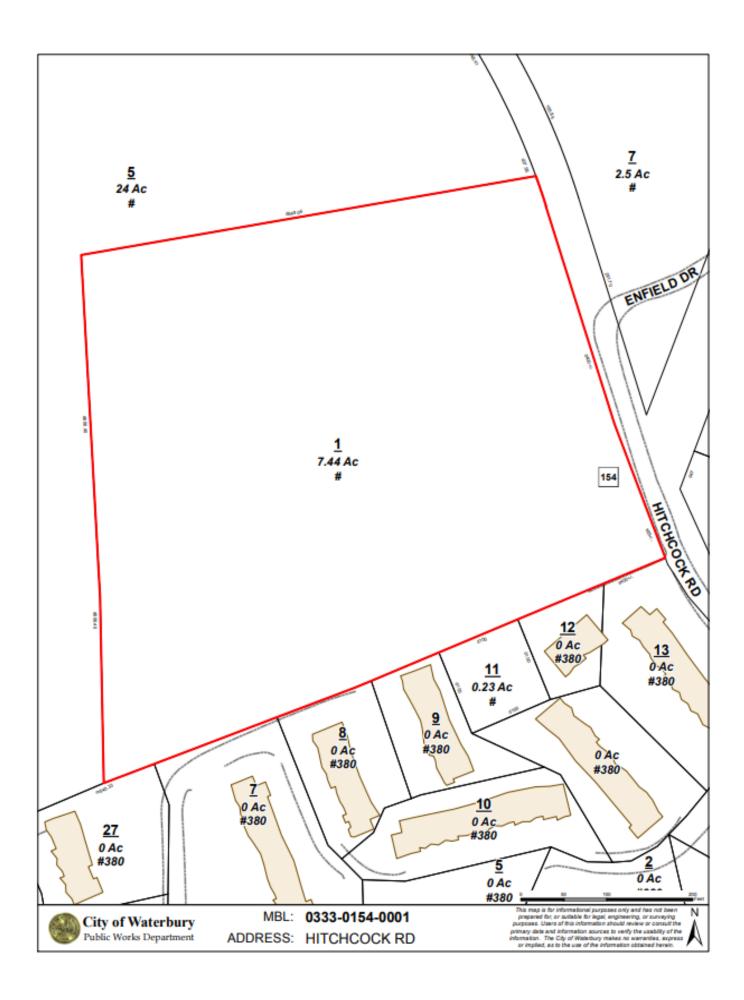

## FOR SALE

Hitchcock Road Waterbury, CT

Developers Take Notice / Great Opportunity Over 7 acres of vacant land on Waterbury / Wolcott line Can also be combined with adjacent 30 + acres All utilities nearby

Sale asking: \$275,000.00

All information furnished is from sources deemed reliable and is submitted subject to errors, omissions, change of other terms of conditions, prior sale, lease or financing or withdrawal-all without notice. No representation is made or implied by Godin Property Brokers, LLC or its associates as to the accuracy of the information submitted herein.