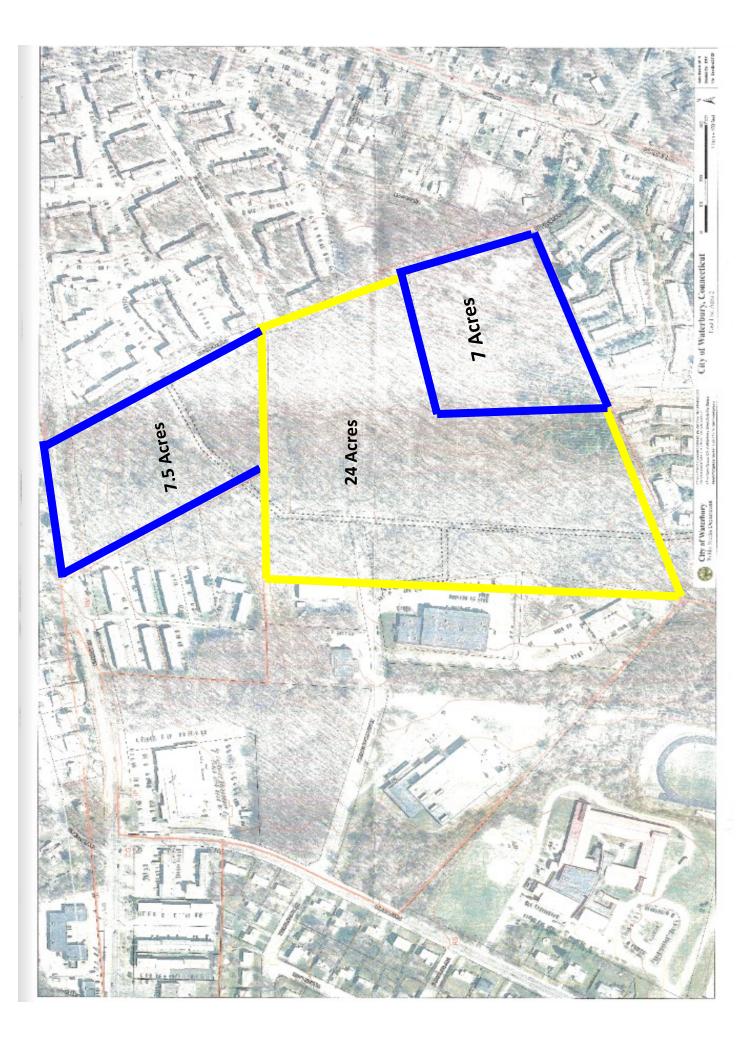

## FOR SALE

Hitchcock Road Waterbury, CT

Developers Take Notice / Great Opportunity Over 7 acres of vacant land on Waterbury / Wolcott line Can also be combined with adjacent 30 + acres All utilities nearby

Sale asking: \$275,000.00

All information furnished is from sources deemed reliable and is submitted subject to errors, omissions, change of other terms of conditions, prior sale, lease or financing or withdrawal-all without notice. No representation is made or implied by Godin Property Brokers, LLC or its associates as to the accuracy of the information submitted herein.