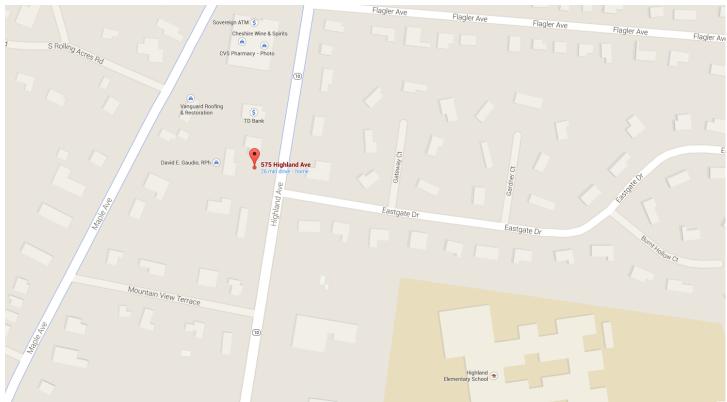

# FOR LEASE

575 Highland Ave Cheshire, CT 06410

300 +/- S/F Professional Office Suite

Modern Upper Level Office Well Maintained Building Great Visibility on Route 10

**Ample Parking** 

Lease Price: \$600.00 Per Mo. Including Utilities & Internet