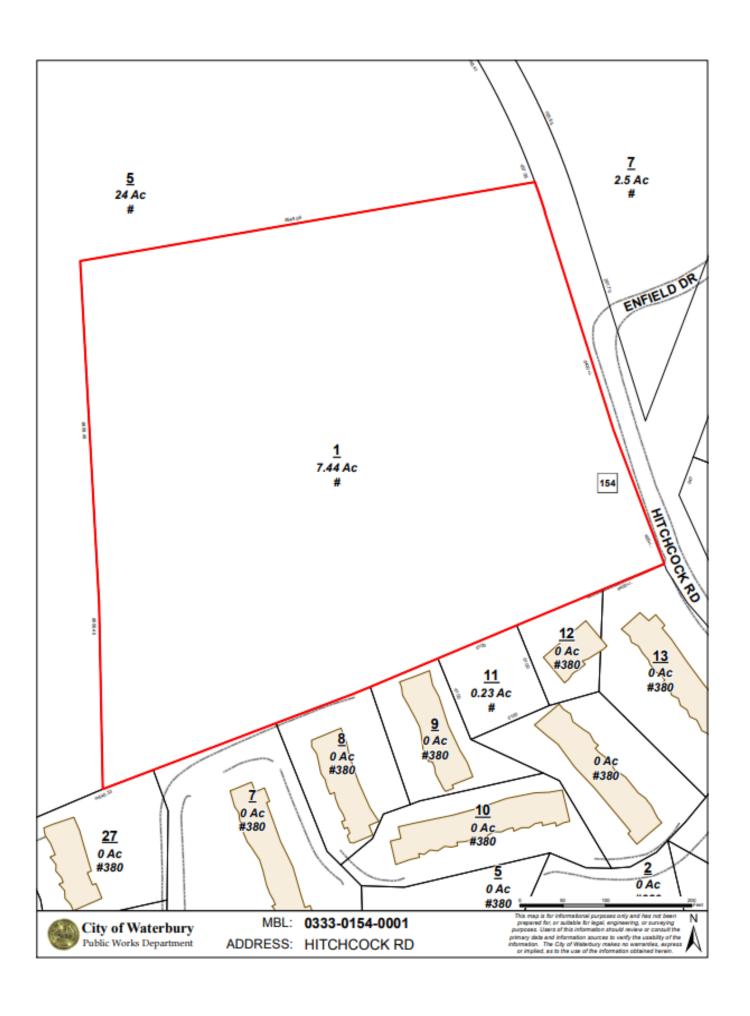

## FOR SALE

Hitchcock Road Waterbury, CT

Developers Take Notice / Great Opportunity
Over 7 acres of vacant land on Waterbury / Wolcott line
Can also be combined with adjacent 30 + acres
All utilities nearby

Sale asking: \$200,000.00

All information furnished is from sources deemed reliable and is submitted subject to errors, omissions, change of other terms of conditions, prior sale, lease or financing or withdrawal-all without notice. No representation is made or implied by Godin Property Brokers, LLC or its associates as to the accuracy of the information submitted herein.