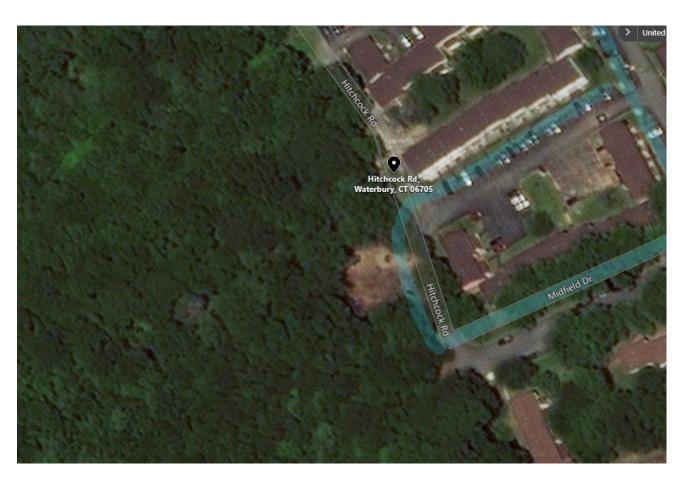

## FOR SALE

Hitchcock Road Waterbury, CT

Developers Take Notice / Great Opportunity
Over 7 acres of vacant land on Waterbury / Wolcott line
Can also be combined with adjacent 30 + acres
All utilities nearby