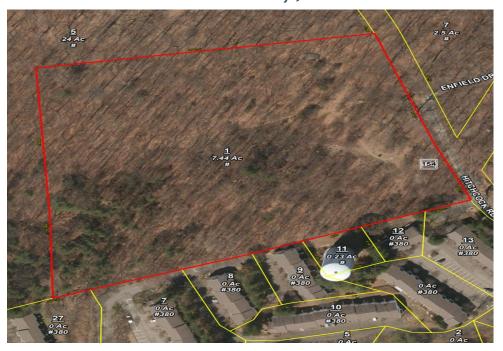

## FOR SALE

Hitchcock Road Waterbury, CT

Developers Take Notice / Great Opportunity
Over 7 acres of vacant land on Waterbury / Wolcott line
Can also be combined with adjacent 30 + acres
All utilities nearby

Sale asking: \$200,000.00

All information furnished is from sources deemed reliable and is submitted subject to errors, omissions, change of other terms of conditions, prior sale, lease or financing or withdrawal-all without notice. No representation is made or implied by Godin Property Brokers, LLC or its associates as to the accuracy of the information submitted herein.