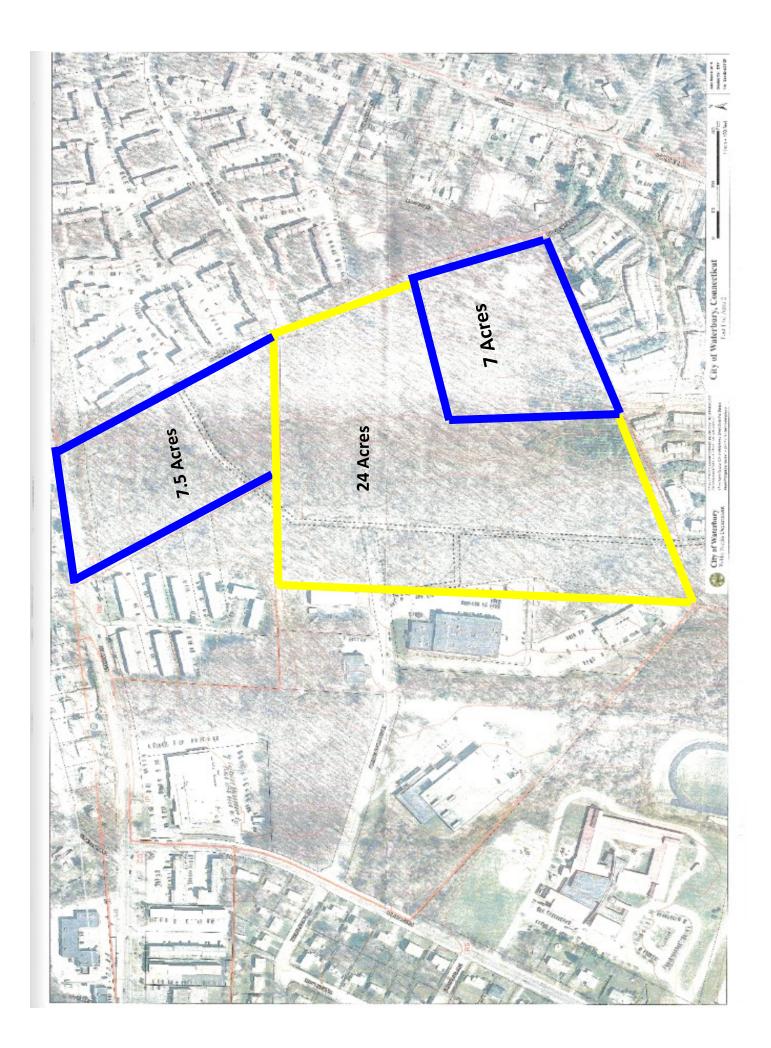

## FOR SALE

Hitchcock Road Waterbury, CT

Developers Take Notice / Great Opportunity
Over 7 acres of vacant land on Waterbury / Wolcott line
Can also be combined with adjacent 30 + acres
All utilities nearby

Sale asking: \$200,000.00

All information furnished is from sources deemed reliable and is submitted subject to errors, omissions, change of other terms of conditions, prior sale, lease or financing or withdrawal-all without notice. No representation is made or implied by Godin Property Brokers, LLC or its associates as to the accuracy of the information submitted herein.