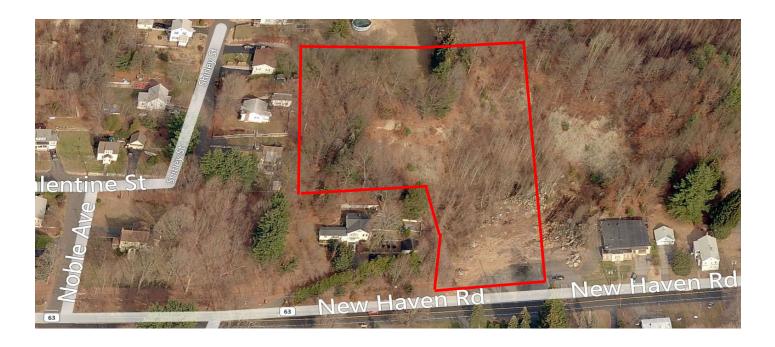

## FOR SALE

1332-1344 New Haven Road Naugatuck, CT

## 1.8 Acres Commercial Parcel

- Great high traffic count location over 18,000 cars daily
- 315 +/- S/F of frontage on State Road RT 63 in Naugatuck
- B-2 commercial zoning with most utilities at or near site
- Suitable for many retail, office or restaurant uses
- Close proximity to Walmart and several other new development sites