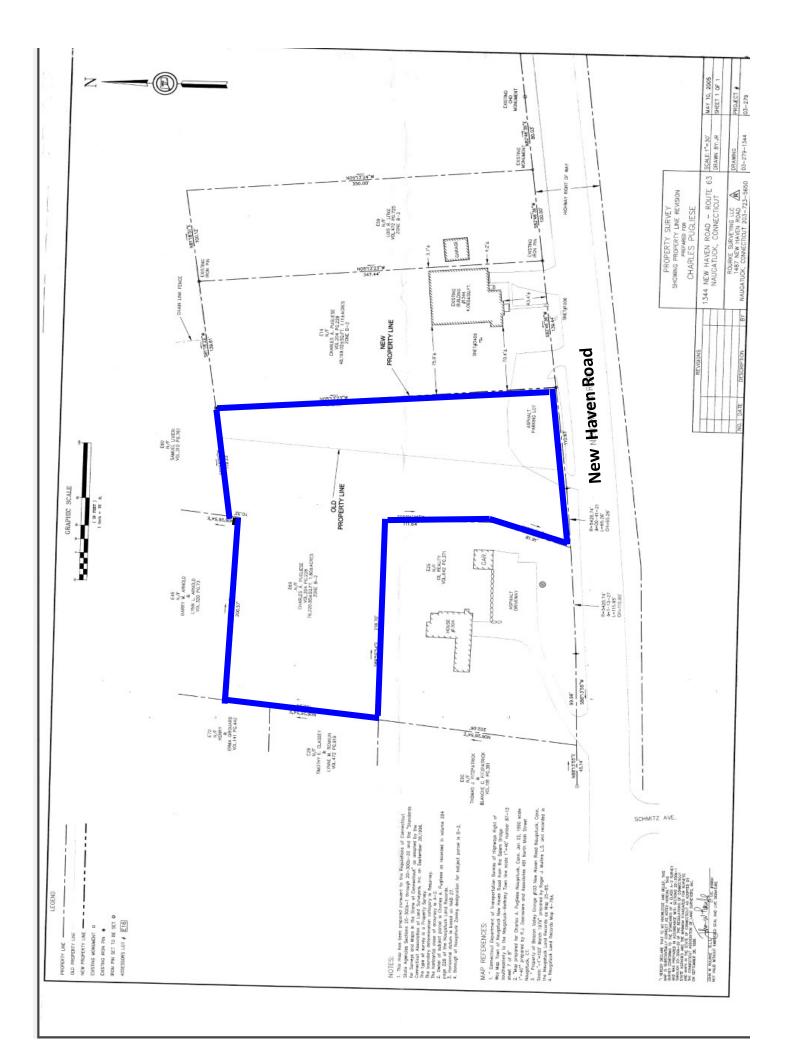

## FOR SALE

1332-1344 New Haven Road Naugatuck, CT

## 1.8 Acres Commercial Parcel

- Great high traffic count location over 18,000 cars daily
- 315 +/- S/F of frontage on State Road RT 63 in Naugatuck
- B-2 commercial zoning with most utilities at or near site
- Suitable for many retail, office or restaurant uses
- Close proximity to Walmart and several other new development sites

**MAJOR PRICE REDUCTION!** 

Sale price: \$149,000.00

All information furnished is from sources deemed reliable and is submitted subject to errors, omissions, change of other terms of conditions, prior sale, lease or financing or withdrawal-all without notice. No representation is made or implied by Godin Property Brokers, LLC or its associates as to the accuracy of the information submitted herein.