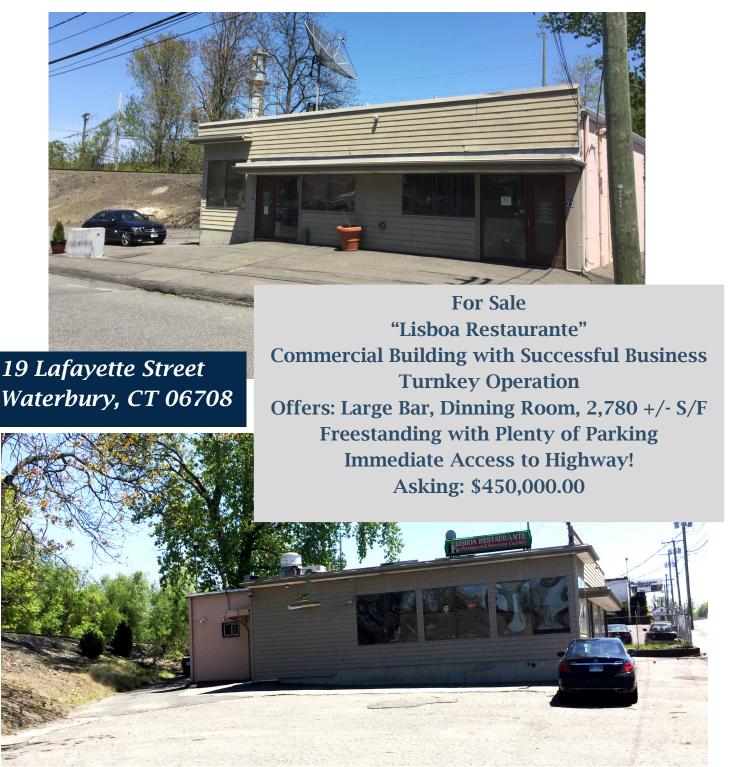

## PROPERTY DATA FORM

PROPERTY ADDRESS 19 Lafayette St
CITY, STATE Waterbury, CT 06708

|                      |                              | 1 '                       |                         |
|----------------------|------------------------------|---------------------------|-------------------------|
| <b>BUILDING INFO</b> |                              | MECHANICAL EQUIP.         |                         |
| Total S/F            | 2,780 +/-                    | Air Conditioning          | Yes/ CA                 |
| Number of floors     | 1                            | Sprinkler / Type          | Yes / Wet               |
| Avail S/F            | 2,780 +/-                    | Type of Heat              | W/Air                   |
| Ext. Construction    | Concrete Block/ vinyl siding | OTHER                     |                         |
| Ceiling Height       | 9'                           | Acres                     | .24                     |
| Roof (20 yrs. old)   | Rubber/ Flat                 | Zoning                    | IG/ Restaurant          |
| Date Built           | 1960                         | Parking                   | 15+ spots               |
|                      |                              | State Route / Distance To | Route 8 & I84 Immediate |
|                      |                              | TAXES                     |                         |
|                      |                              | Assessment                | \$227,310.00            |
| UTILITIES            | Tenant/Buyer to Verify       | Appraisal                 | \$324,727.00            |
| Sewer                | City                         | Mill Rate                 | 60.21                   |
| Water                | City                         | Taxes                     | \$13,686.33             |
| Gas                  | EverSource                   | TERMS                     |                         |
| Electrical           |                              | Sale                      | \$450,000.00            |
|                      |                              |                           |                         |