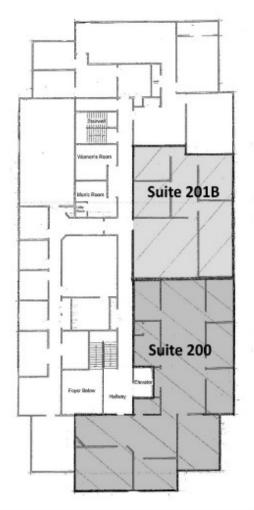

#### AVAILABLE:

- > Suite 200 2,976 SF\*
- ➤ Suite 201B 2,030 SF\*
- > Second Floor
- > \$15.00 + Utilities
- > Elevator
- \*May be leased as one 5,006 SF office suite or two separate suites 2,976 S/F & 2,030 S/F