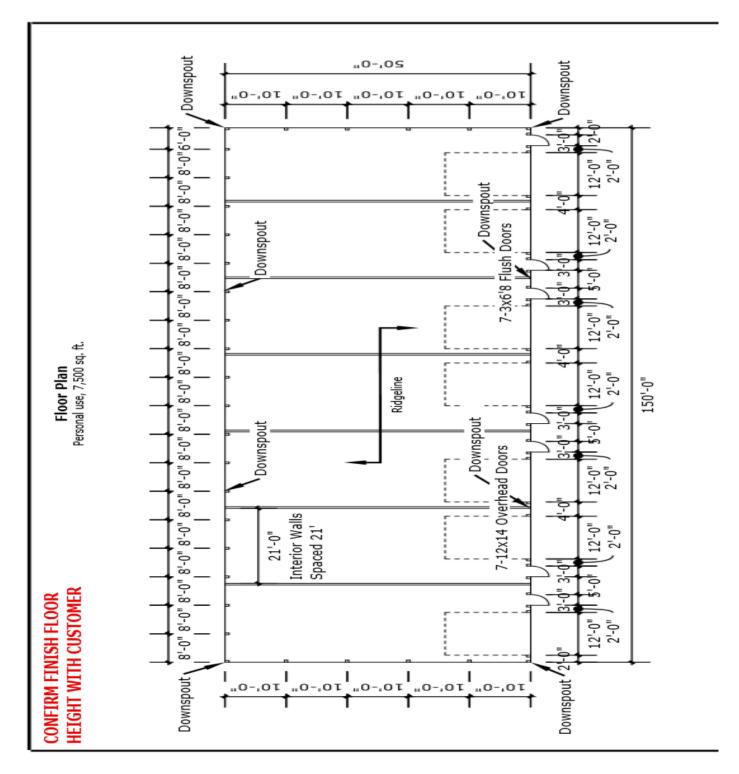

## **FOR LEASE**

31 Industrial Road Prospect, CT 06712

New Construction
Fall 2020 Occupancy
Industrial/Flex Units

Seven 1,050 S/F Units - Can be Combined Oversized Drive in Door 14' x 12' Small Office

Great Location Easy RTE 8 & I84 Access Lease Price \$12 PSF Gross + Utilities

## PROPERTY DATA FORM

| PROPERTY ADDRESS | 31 Industrial Road |
|------------------|--------------------|
| CITY, STATE      | Prospect, CT 06712 |

| BUILDING INFO          |                        | MECHANICAL EQUIP.         |                |
|------------------------|------------------------|---------------------------|----------------|
| Total S/F              | 7,500 +/- S/F          | Air Conditioning          | Office         |
| Number of floors       | 1                      | Sprinkler / Type          | No             |
| Avail S/F              | 7,500 +/- S/F          | Type of Heat              | Gas            |
| Will subdivide to      | 1,050 S/F              | OTHER                     |                |
| Office space           | 200 S/F                | Acres                     | 1.1 Acres      |
| Total avail / drive-in | 7 14x12                | Zoning                    | Indus          |
| Ext. Construction      | Metal                  | Parking                   | Ample          |
| Ceiling Height         | 16'                    | State Route / Distance To | Route 8/       |
| Roof                   | Gable                  | TAXES                     | 1              |
| Date Built             | 2020                   | Assessment                | •              |
| UTILITIES              | Tenant/Buyer to Verify | Appraisal                 |                |
| Sewer                  | City                   | Mill Rate                 |                |
| Water                  | City                   | Taxes                     |                |
| Gas                    | EverSource             | TERMS                     |                |
| Electrical             | 100 Amps               | Lease                     | \$12 PSF Gross |
|                        |                        |                           | + utilities    |