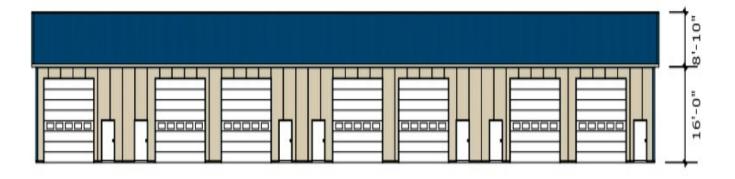

## **FOR LEASE**

31 Industrial Road Prospect, CT 06712

New Construction
Fall 2020 Occupancy
Industrial/Flex Units

Seven 1,050 S/F Units - Can be Combined Oversized Drive in Door 14' x 12' Small Office

Great Location Easy RTE 8 & I84 Access Lease Price \$12 PSF Gross + Utilities

## PROPERTY DATA FORM

| PROPERTY ADDRESS | 31 Industrial Road |
|------------------|--------------------|
| CITY, STATE      | Prospect, CT 06712 |

| BUILDING INFO          |                        | MECHANICAL EQUIP.         |                |
|------------------------|------------------------|---------------------------|----------------|
| Total S/F              | 7,500 +/- S/F          | Air Conditioning          | Office         |
| Number of floors       | 1                      | Sprinkler / Type          | No             |
| Avail S/F              | 7,500 +/- S/F          | Type of Heat              | Gas            |
| Will subdivide to      | 1,050 S/F              | OTHER                     |                |
| Office space           | 200 S/F                | Acres                     | 1.1 Acres      |
| Total avail / drive-in | 7 14x12                | Zoning                    | Indus          |
| Ext. Construction      | Metal                  | Parking                   | Ample          |
| Ceiling Height         | 16'                    | State Route / Distance To | Route 8/       |
| Roof                   | Gable                  | TAXES                     | 1              |
| Date Built             | 2020                   | Assessment                | •              |
| UTILITIES              | Tenant/Buyer to Verify | Appraisal                 |                |
| Sewer                  | City                   | Mill Rate                 |                |
| Water                  | City                   | Taxes                     |                |
| Gas                    | EverSource             | TERMS                     |                |
| Electrical             | 100 Amps               | Lease                     | \$12 PSF Gross |
|                        |                        |                           | + utilities    |