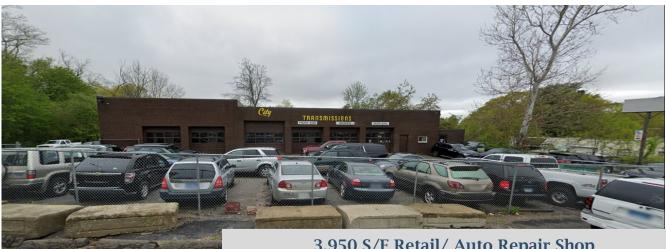

# **FOR LEASE**

140 Industry Lane Waterbury, CT 06704 3,950 S/F Retail/ Auto Repair Shop
2020 Renovations- New Paint/ Seal Coated Floors
Currently Set Up As Auto Repair
16' - 18' Ceilings
6 Drive in Doors / 6 Lifts (2 Heavy Duty)
Air Compressor/ Small Office
Many Auto Repair Related Equipment