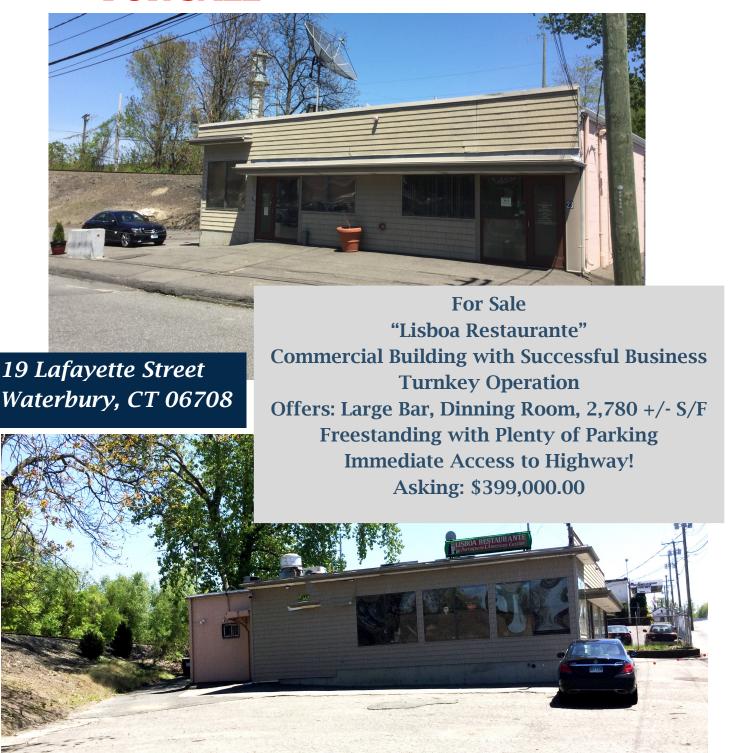

## **FOR SALE**

## PROPERTY DATA FORM

PROPERTY ADDRESS 19 Lafayette St
CITY, STATE Waterbury, CT 06708

|                      |                              | 7 /                       |                         |
|----------------------|------------------------------|---------------------------|-------------------------|
| <b>BUILDING INFO</b> |                              | MECHANICAL EQUIP.         |                         |
| Total S/F            | 2,780 +/-                    | Air Conditioning          | Yes/ CA                 |
| Number of floors     | 1                            | Sprinkler / Type          | Yes / Wet               |
| Avail S/F            | 2,780 +/-                    | Type of Heat              | W/Air                   |
| Ext. Construction    | Concrete Block/ vinyl siding | OTHER                     |                         |
| Ceiling Height       | 9'                           | Acres                     | .24                     |
| Roof (20 yrs. old)   | Rubber/ Flat                 | Zoning                    | IG/ Restaurant          |
| Date Built           | 1960                         | Parking                   | 15+ spots               |
|                      |                              | State Route / Distance To | Route 8 & I84 Immediate |
|                      |                              | TAXES                     |                         |
|                      |                              | Assessment                | \$227,310.00            |
| UTILITIES            | Tenant/Buyer to Verify       | Appraisal                 | \$324,727.00            |
| Sewer                | City                         | Mill Rate                 | 60.21                   |
| Water                | City                         | Taxes                     | \$13,686.33             |
| Gas                  | EverSource                   | TERMS                     |                         |
| Electrical           |                              | Sale                      | \$399,000.00            |
|                      |                              |                           |                         |