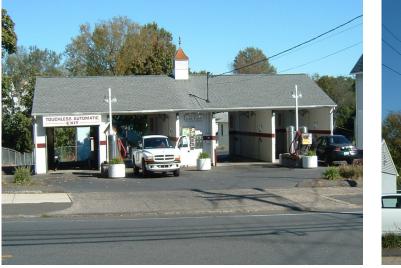

# 392 & 396 South Main New Britain, CT

# Well Established Car Wash and 2 Family House New Britain Car Wash Well maintained and successful customer base .40 acres located on busy South Main Street 1,792 S/F Car Wash/ 1,984 S/F Two Family House

### 392 South Main Car Wash

| Total square feet.                                                                                                                                                                                                                                                                                                                                 | 1,792                                                  |  |  |
|----------------------------------------------------------------------------------------------------------------------------------------------------------------------------------------------------------------------------------------------------------------------------------------------------------------------------------------------------|--------------------------------------------------------|--|--|
| Exterior construction                                                                                                                                                                                                                                                                                                                              | Masonry                                                |  |  |
| Date built.                                                                                                                                                                                                                                                                                                                                        | 1985                                                   |  |  |
| Water/sewer.                                                                                                                                                                                                                                                                                                                                       | Yes                                                    |  |  |
| Gas.                                                                                                                                                                                                                                                                                                                                               | Yes                                                    |  |  |
| Electrical.                                                                                                                                                                                                                                                                                                                                        | 200 amps/3 phase                                       |  |  |
| Land                                                                                                                                                                                                                                                                                                                                               | 0.27 acre                                              |  |  |
| Zoning.                                                                                                                                                                                                                                                                                                                                            | BI Business district                                   |  |  |
| Assessment                                                                                                                                                                                                                                                                                                                                         | Car Wash - \$188,300.00 Two Family House - \$84,910.00 |  |  |
| Taxes.                                                                                                                                                                                                                                                                                                                                             | \$6744.78 / property. \$1014 / equipment               |  |  |
| Insurance.                                                                                                                                                                                                                                                                                                                                         | \$3819.00                                              |  |  |
| <ul> <li>4 Self service bays with triple foam feature. \$1 &amp; \$5 plus credit cards accepted in all bays.</li> <li>1 Touchless Automatic (Southern Pride) \$bills credit cards accepted.</li> <li>6 Self serve vacuums - 2 accept \$bills.</li> <li>1 carpet shampoo/vacuum combination vacuum</li> <li>1 mechanical vending machine</li> </ul> |                                                        |  |  |