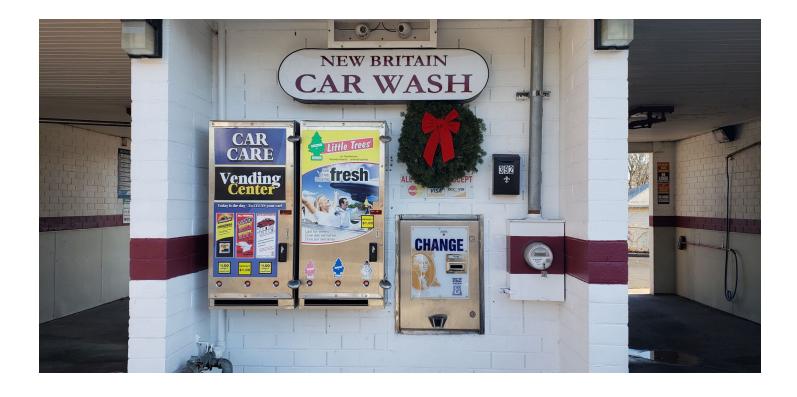

asterCara VISA DICOVER

Auto Drive In Bay

Self Serve Bay

Modern Vacuum

### 392 South Main Car Wash

| Total square feet.                                                                                                                                                                                                                                                                                                                                 | 1,792                                                  |  |  |
|----------------------------------------------------------------------------------------------------------------------------------------------------------------------------------------------------------------------------------------------------------------------------------------------------------------------------------------------------|--------------------------------------------------------|--|--|
| Exterior construction                                                                                                                                                                                                                                                                                                                              | Masonry                                                |  |  |
| Date built.                                                                                                                                                                                                                                                                                                                                        | 1985                                                   |  |  |
| Water/sewer.                                                                                                                                                                                                                                                                                                                                       | Yes                                                    |  |  |
| Gas.                                                                                                                                                                                                                                                                                                                                               | Yes                                                    |  |  |
| Electrical.                                                                                                                                                                                                                                                                                                                                        | 200 amps/3 phase                                       |  |  |
| Land                                                                                                                                                                                                                                                                                                                                               | 0.27 acre                                              |  |  |
| Zoning.                                                                                                                                                                                                                                                                                                                                            | BI Business district                                   |  |  |
| Assessment                                                                                                                                                                                                                                                                                                                                         | Car Wash - \$188,300.00 Two Family House - \$84,910.00 |  |  |
| Taxes.                                                                                                                                                                                                                                                                                                                                             | \$6744.78 / property. \$1014 / equipment               |  |  |
| Insurance.                                                                                                                                                                                                                                                                                                                                         | \$3819.00                                              |  |  |
| <ul> <li>4 Self service bays with triple foam feature. \$1 &amp; \$5 plus credit cards accepted in all bays.</li> <li>1 Touchless Automatic (Southern Pride) \$bills credit cards accepted.</li> <li>6 Self serve vacuums - 2 accept \$bills.</li> <li>1 carpet shampoo/vacuum combination vacuum</li> <li>1 mechanical vending machine</li> </ul> |                                                        |  |  |

- Recently Updated
- 2 3 column electronic vending machines with credit card.2 single column electronic vending machines
- Rebuilt touchless automatic tower
- Rebuilt Hamilton GoldLine Auto cashier.
- Hamilton front load change machine