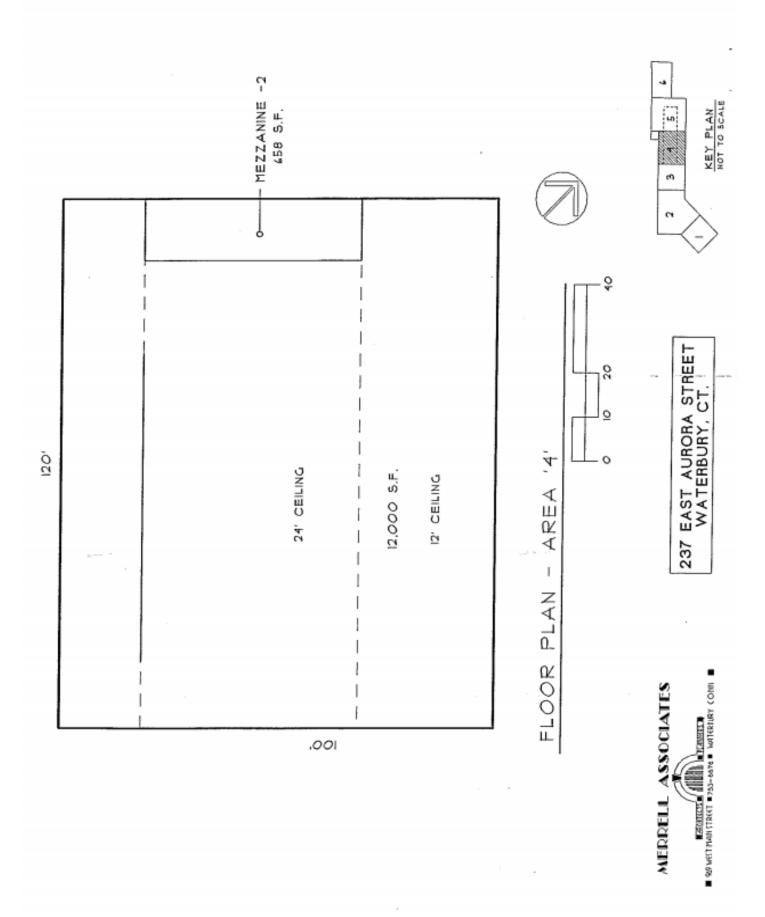

# PROPERTY DATA FORM

PROPERTY ADDRESS 237 East Aurora Street
CITY, STATE Waterbury, CT 06708

| BUILDING INFO     |                        | MECHANICAL EQUIP.         |                 |
|-------------------|------------------------|---------------------------|-----------------|
| Total S/F         | 79,500                 | Air Conditioning          | Possible        |
| Number of floors  | 1                      | Sprinkler / Type          | Yes/ wet        |
| Avail S/F         | 12,000                 | Type of Heat              | Gas             |
| Office Space      |                        | OTHER                     |                 |
| Loading docks     | 3                      | Acres                     | 10.8            |
| Ext. Construction | Block                  | Zoning                    | IG              |
| Ceiling Height    | 24                     | Parking                   | Ample           |
| Roof              |                        | State Route / Distance To | Route 8/.1 mile |
| Date Built        |                        | TAXES                     |                 |
|                   |                        | Assessment                | -               |
| UTILITIES         | Tenant/Buyer to Verify | Appraisal                 |                 |
| Sewer             | City                   | Mill Rate                 |                 |
| Water             | City                   | Taxes                     | _               |
| Gas               | EverSource             | TERMS                     |                 |
| Electrical        | 200 Amps               | Lease rate                | \$5.25 PSF NNN  |
|                   |                        |                           |                 |