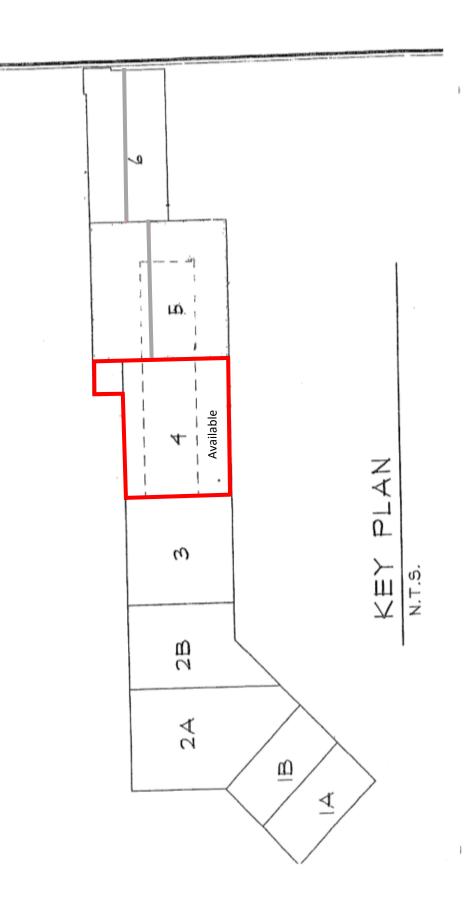

# PROPERTY DATA FORM

PROPERTY ADDRESS 237 East Aurora Street
CITY, STATE Waterbury, CT 06708

| BUILDING INFO     |                        | MECHANICAL EQUIP.         |                 |
|-------------------|------------------------|---------------------------|-----------------|
| Total S/F         | 79,500                 | Air Conditioning          | Possible        |
| Number of floors  | 1                      | Sprinkler / Type          | Yes/ wet        |
| Avail S/F         | 12,000                 | Type of Heat              | Gas             |
| Office Space      |                        | OTHER                     |                 |
| Loading docks     | 3                      | Acres                     | 10.8            |
| Ext. Construction | Block                  | Zoning                    | IG              |
| Ceiling Height    | 24                     | Parking                   | Ample           |
| Roof              |                        | State Route / Distance To | Route 8/.1 mile |
| Date Built        |                        | TAXES                     |                 |
|                   |                        | Assessment                | -               |
| UTILITIES         | Tenant/Buyer to Verify | Appraisal                 |                 |
| Sewer             | City                   | Mill Rate                 |                 |
| Water             | City                   | Taxes                     | _               |
| Gas               | EverSource             | TERMS                     |                 |
| Electrical        | 200 Amps               | Lease rate                | \$5.25 PSF NNN  |
|                   |                        |                           |                 |