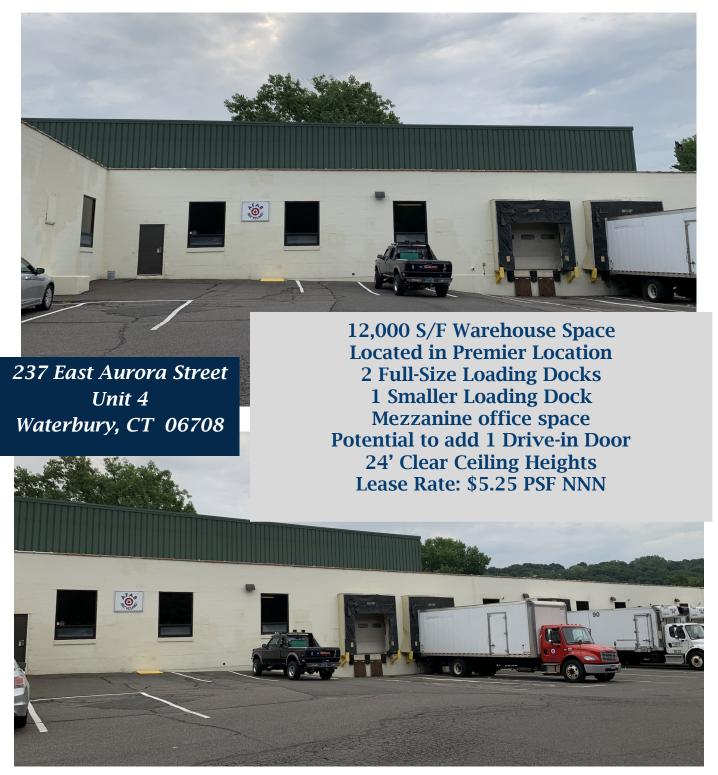

## **FOR LEASE**

# PROPERTY DATA FORM

PROPERTY ADDRESS 237 East Aurora Street
CITY, STATE Waterbury, CT 06708

| BUILDING INFO     |                        | MECHANICAL EQUIP.         |                 |
|-------------------|------------------------|---------------------------|-----------------|
| Total S/F         | 79,500                 | Air Conditioning          | Possible        |
| Number of floors  | 1                      | Sprinkler / Type          | Yes/ wet        |
| Avail S/F         | 12,000                 | Type of Heat              | Gas             |
| Office Space      |                        | OTHER                     |                 |
| Loading docks     | 3                      | Acres                     | 10.8            |
| Ext. Construction | Block                  | Zoning                    | IG              |
| Ceiling Height    | 24                     | Parking                   | Ample           |
| Roof              |                        | State Route / Distance To | Route 8/.1 mile |
| Date Built        |                        | TAXES                     |                 |
|                   |                        | Assessment                | -               |
| UTILITIES         | Tenant/Buyer to Verify | Appraisal                 |                 |
| Sewer             | City                   | Mill Rate                 |                 |
| Water             | City                   | Taxes                     | _               |
| Gas               | EverSource             | TERMS                     |                 |
| Electrical        | 200 Amps               | Lease rate                | \$5.25 PSF NNN  |
|                   |                        |                           |                 |