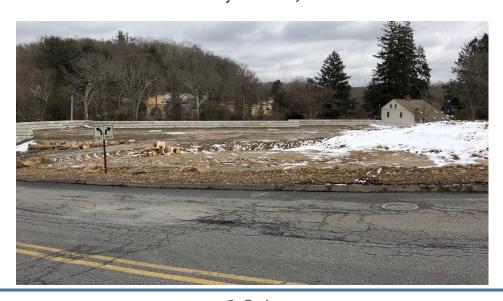

## 1.8 Acres

- Owner will build to Suit
- Great High Traffic Signalized Corner on busy Highway Road (8,400 cars per day per DOT)
- Site is Approved for 10,800 S/F of Buildings
- Designed for Two Two Story 4,800 S/F Buildings with Both Levels at Parking Grade. Also a Freestanding 1,100 S/F Building
- · Potential Redesign for Possible Food or Bank Drive Thru
- Water and Sewer Available