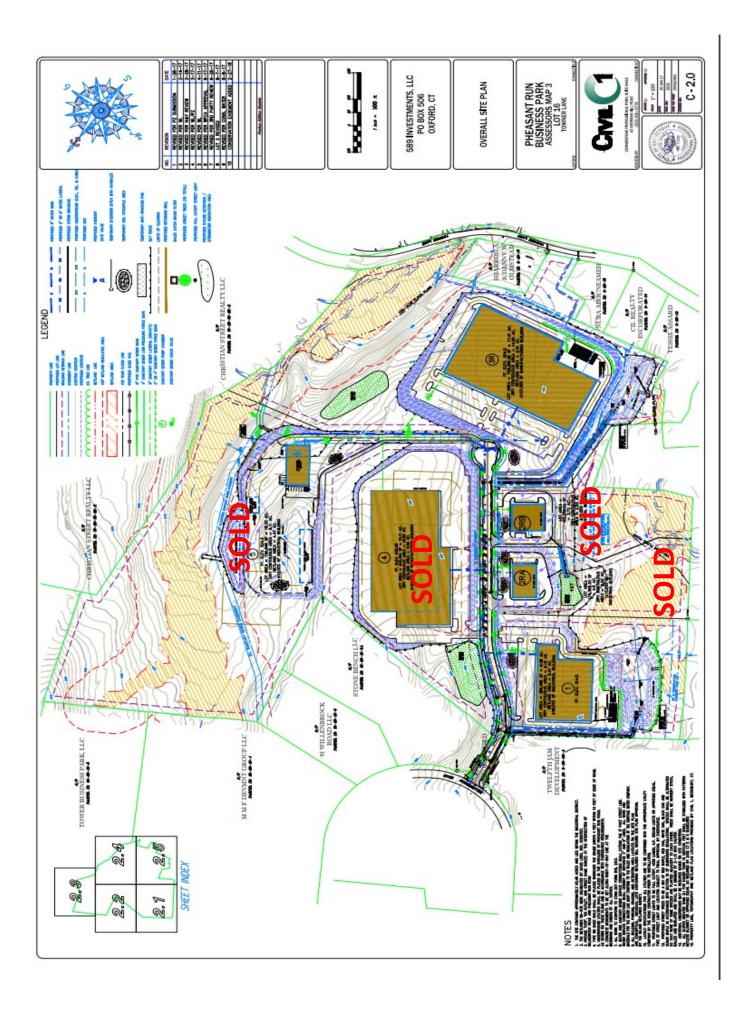

## Pheasant Run Business Park 8 Pheasant Run Road, Oxford, CT Lot # 3R

+/- 14.75 Acres Industrial Land
Lot Can Accommodate +/- 100,000 S/F Facility
New Business Park/Road Entering from Willenbrock Road
All Utilities at the Property in Pro-Business Community with
low tax rate

Great Location Access to I-84 (+/- 2.5 miles) and Route 8 (+/- 5 miles)

Cleared and Ready to Go Pad Site

New Airport Enterprise Zone

Offered at \$95,000.00 Per Acre

All information furnished is from sources deemed reliable and is submitted subject to errors, omissions, change of other terms of conditions, prior sale, lease or financing or withdrawal-all without notice. No representation is made or implied by Godin Property Brokers, LLC or its associates as to the accuracy of the information submitted herein.