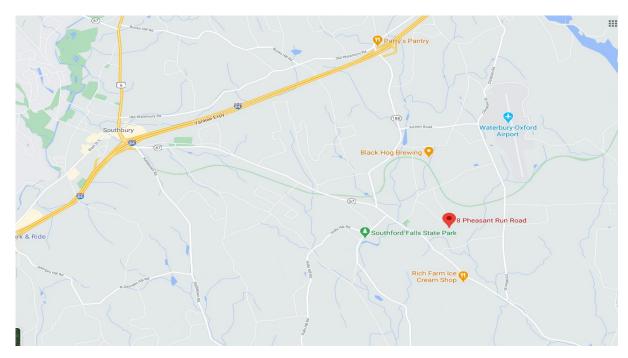

## Pheasant Run Business Park 8 Pheasant Run Road, Oxford, CT Lot # 3R

+/- 14.75 Acres Industrial Land
Lot Can Accommodate +/- 100,000 S/F Facility
New Business Park/Road Entering from Willenbrock Road
All Utilities at the Property in Pro-Business Community with
low tax rate

Great Location Access to I-84 (+/- 2.5 miles) and Route 8 (+/- 5 miles)

Cleared and Ready to Go Pad Site

New Airport Enterprise Zone

Offered at \$95,000.00 Per Acre

All information furnished is from sources deemed reliable and is submitted subject to errors, omissions, change of other terms of conditions, prior sale, lease or financing or withdrawal-all without notice. No representation is made or implied by Godin Property Brokers, LLC or its associates as to the accuracy of the information submitted herein.