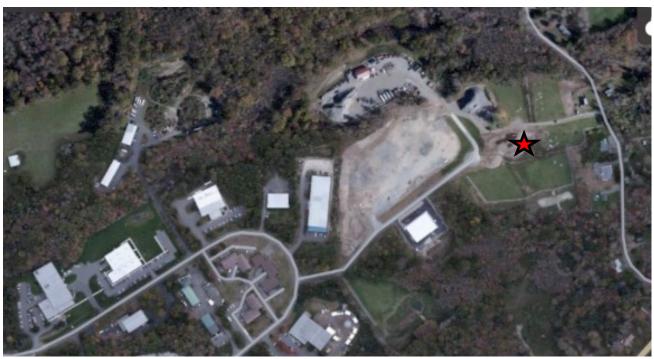

## Pheasant Run Business Park 8 Pheasant Run Road, Oxford, CT Lot # 3R

+/- 14.75 Acres Industrial Land
Lot Can Accommodate +/- 100,000 S/F Facility
New Business Park/Road Entering from Willenbrock Road
All Utilities at the Property in Pro-Business Community with
low tax rate

Great Location Access to I-84 (+/- 2.5 miles) and Route 8 (+/- 5 miles)

Cleared and Ready to Go Pad Site

New Airport Enterprise Zone

Offered at \$95,000.00 Per Acre

All information furnished is from sources deemed reliable and is submitted subject to errors, omissions, change of other terms of conditions, prior sale, lease or financing or withdrawal-all without notice. No representation is made or implied by Godin Property Brokers, LLC or its associates as to the accuracy of the information submitted herein.