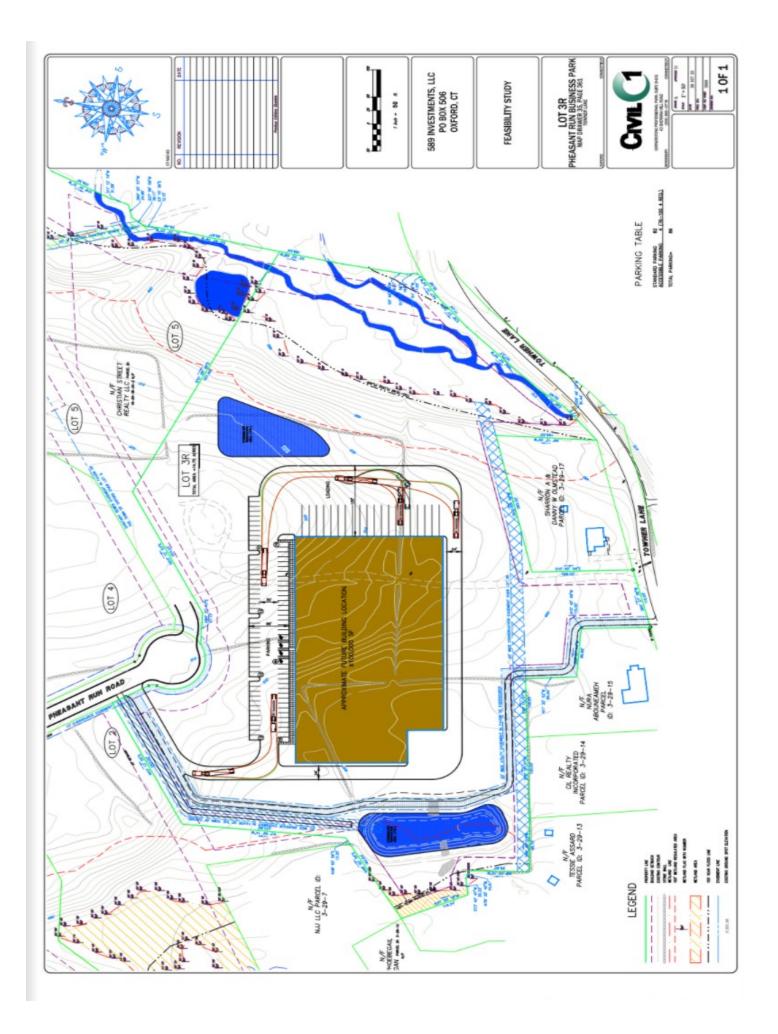

## Pheasant Run Business Park 8 Pheasant Run Road, Oxford, CT Lot # 3R

+/- 14.75 Acres Industrial Land
Lot Can Accommodate +/- 100,000 S/F Facility
New Business Park/Road Entering from Willenbrock Road
All Utilities at the Property in Pro-Business Community with
low tax rate

Great Location Access to I-84 (+/- 2.5 miles) and Route 8 (+/- 5 miles)

Cleared and Ready to Go Pad Site

New Airport Enterprise Zone

Offered at \$95,000.00 Per Acre

All information furnished is from sources deemed reliable and is submitted subject to errors, omissions, change of other terms of conditions, prior sale, lease or financing or withdrawal-all without notice. No representation is made or implied by Godin Property Brokers, LLC or its associates as to the accuracy of the information submitted herein.