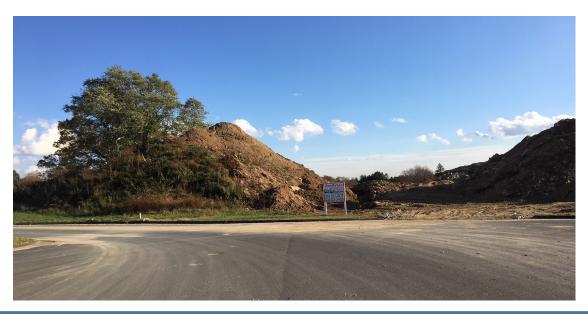

## Pheasant Run Business Park 8 Pheasant Run Road, Oxford, CT Lot # 3R

+/- 14.75 Acres Industrial Land
Lot Can Accommodate +/- 100,000 S/F Facility
New Business Park/Road Entering from Willenbrock Road
All Utilities at the Property in Pro-Business Community with
low tax rate

Great Location Access to I-84 (+/- 2.5 miles) and Route 8 (+/- 5 miles)

Cleared and Ready to Go Pad Site

New Airport Enterprise Zone

Offered at \$95,000.00 Per Acre

All information furnished is from sources deemed reliable and is submitted subject to errors, omissions, change of other terms of conditions, prior sale, lease or financing or withdrawal-all without notice. No representation is made or implied by Godin Property Brokers, LLC or its associates as to the accuracy of the information submitted herein.