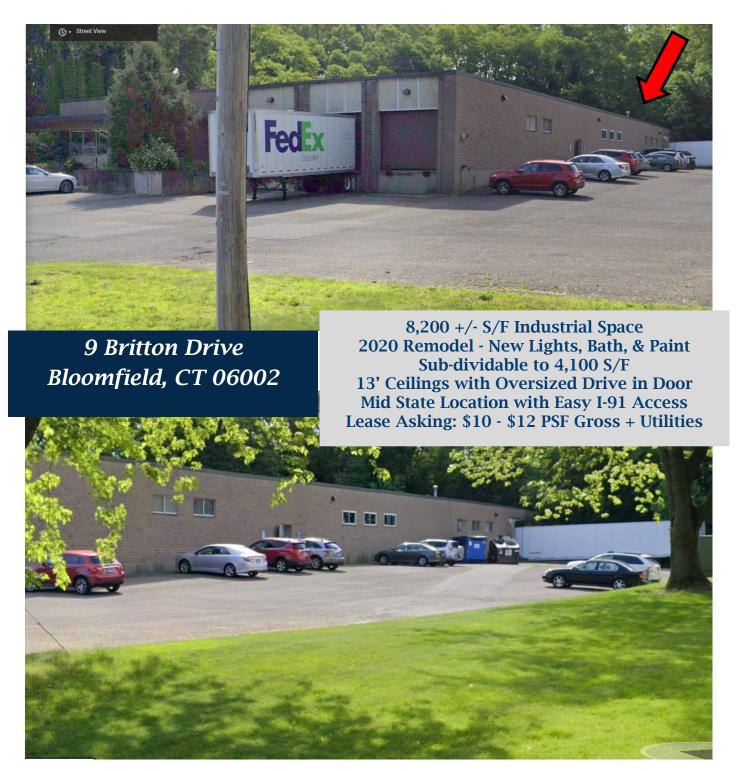

## PROPERTY DATA FORM

PROPERTY ADDRESS 9 Britton Drive
CITY, STATE Bloomfield, CT 06002

| BUILDING INFO         |                        | MECHANICAL EQUIP.         |                                   |
|-----------------------|------------------------|---------------------------|-----------------------------------|
| Total S/F             | 22,710 +/-             | Air Conditioning          | No                                |
| Number of floors      | 1                      | Sprinkler / Type          | Yes                               |
| Avail S/F             | 8,200 +/-              | Type of Heat              | Gas F/A                           |
| Will subdivide to     | 4,100 +/-              | OTHER                     |                                   |
| Ceiling Height        | 13'                    | Acres                     | 3.44                              |
| Roof                  | Tar & Gravel           | Zoning                    | I2                                |
| Ext. Construction     | Brick                  | Parking                   | Ample                             |
| Date Built            | 1967                   | State Route / Distance To | Route 8/                          |
| Total avail/ drive-in | 1                      | TAXES                     |                                   |
|                       |                        | Assessment                |                                   |
| UTILITIES             | Tenant/Buyer to Verify | Appraisal                 |                                   |
| Sewer                 | City                   | Mill Rate                 |                                   |
| Water                 | City                   | Taxes                     |                                   |
| Gas                   | CNG                    | TERMS                     |                                   |
| Electrical            | 200 Amp                | Lease                     | \$10 - \$12 PSF Gross + Utilities |