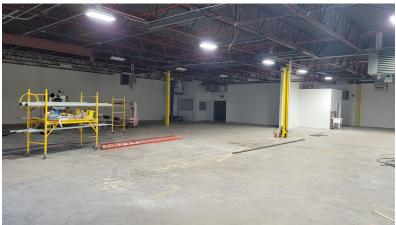

## PROPERTY DATA FORM

PROPERTY ADDRESS 9 Britton Drive
CITY, STATE Bloomfield, CT 06002

| BUILDING INFO         |                        | MECHANICAL EQUIP.         |                                   |
|-----------------------|------------------------|---------------------------|-----------------------------------|
| Total S/F             | 22,710 +/-             | Air Conditioning          | No                                |
| Number of floors      | 1                      | Sprinkler / Type          | Yes                               |
| Avail S/F             | 8,200 +/-              | Type of Heat              | Gas F/A                           |
| Will subdivide to     | 4,100 +/-              | OTHER                     |                                   |
| Ceiling Height        | 13'                    | Acres                     | 3.44                              |
| Roof                  | Tar & Gravel           | Zoning                    | I2                                |
| Ext. Construction     | Brick                  | Parking                   | Ample                             |
| Date Built            | 1967                   | State Route / Distance To | Route 8/                          |
| Total avail/ drive-in | 1                      | TAXES                     |                                   |
|                       |                        | Assessment                |                                   |
| UTILITIES             | Tenant/Buyer to Verify | Appraisal                 |                                   |
| Sewer                 | City                   | Mill Rate                 |                                   |
| Water                 | City                   | Taxes                     |                                   |
| Gas                   | CNG                    | TERMS                     |                                   |
| Electrical            | 200 Amp                | Lease                     | \$10 - \$12 PSF Gross + Utilities |