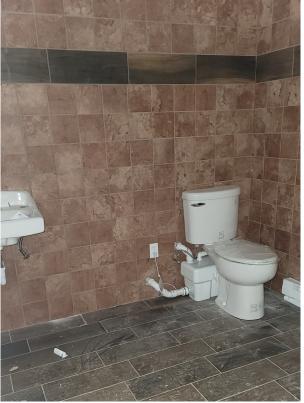

## PROPERTY DATA FORM

PROPERTY ADDRESS 9 Britton Drive
CITY, STATE Bloomfield, CT 06002

| BUILDING INFO         |                        | MECHANICAL EQUIP.         |                                   |
|-----------------------|------------------------|---------------------------|-----------------------------------|
| Total S/F             | 22,710 +/-             | Air Conditioning          | No                                |
| Number of floors      | 1                      | Sprinkler / Type          | Yes                               |
| Avail S/F             | 8,200 +/-              | Type of Heat              | Gas F/A                           |
| Will subdivide to     | 4,100 +/-              | OTHER                     |                                   |
| Ceiling Height        | 13'                    | Acres                     | 3.44                              |
| Roof                  | Tar & Gravel           | Zoning                    | I2                                |
| Ext. Construction     | Brick                  | Parking                   | Ample                             |
| Date Built            | 1967                   | State Route / Distance To | Route 8/                          |
| Total avail/ drive-in | 1                      | TAXES                     |                                   |
|                       |                        | Assessment                |                                   |
| UTILITIES             | Tenant/Buyer to Verify | Appraisal                 |                                   |
| Sewer                 | City                   | Mill Rate                 |                                   |
| Water                 | City                   | Taxes                     |                                   |
| Gas                   | CNG                    | TERMS                     |                                   |
| Electrical            | 200 Amp                | Lease                     | \$10 - \$12 PSF Gross + Utilities |