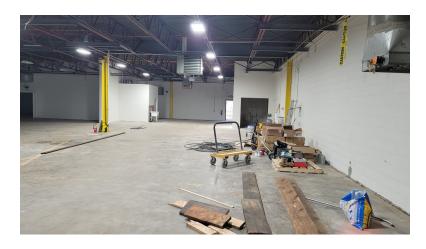

## PROPERTY DATA FORM

PROPERTY ADDRESS 9 Britton Drive
CITY, STATE Bloomfield, CT 06002

| BUILDING INFO         |                        | MECHANICAL EQUIP.         |                                   |
|-----------------------|------------------------|---------------------------|-----------------------------------|
| Total S/F             | 22,710 +/-             | Air Conditioning          | No                                |
| Number of floors      | 1                      | Sprinkler / Type          | Yes                               |
| Avail S/F             | 8,200 +/-              | Type of Heat              | Gas F/A                           |
| Will subdivide to     | 4,100 +/-              | OTHER                     |                                   |
| Ceiling Height        | 13'                    | Acres                     | 3.44                              |
| Roof                  | Tar & Gravel           | Zoning                    | I2                                |
| Ext. Construction     | Brick                  | Parking                   | Ample                             |
| Date Built            | 1967                   | State Route / Distance To | Route 8/                          |
| Total avail/ drive-in | 1                      | TAXES                     |                                   |
|                       |                        | Assessment                |                                   |
| UTILITIES             | Tenant/Buyer to Verify | Appraisal                 |                                   |
| Sewer                 | City                   | Mill Rate                 |                                   |
| Water                 | City                   | Taxes                     |                                   |
| Gas                   | CNG                    | TERMS                     |                                   |
| Electrical            | 200 Amp                | Lease                     | \$10 - \$12 PSF Gross + Utilities |