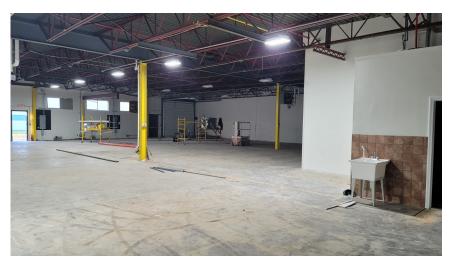

## PROPERTY DATA FORM

PROPERTY ADDRESS 9 Britton Drive
CITY, STATE Bloomfield, CT 06002

| BUILDING INFO         |                        | MECHANICAL EQUIP.         |                                   |
|-----------------------|------------------------|---------------------------|-----------------------------------|
| Total S/F             | 22,710 +/-             | Air Conditioning          | No                                |
| Number of floors      | 1                      | Sprinkler / Type          | Yes                               |
| Avail S/F             | 8,200 +/-              | Type of Heat              | Gas F/A                           |
| Will subdivide to     | 4,100 +/-              | OTHER                     |                                   |
| Ceiling Height        | 13'                    | Acres                     | 3.44                              |
| Roof                  | Tar & Gravel           | Zoning                    | I2                                |
| Ext. Construction     | Brick                  | Parking                   | Ample                             |
| Date Built            | 1967                   | State Route / Distance To | Route 8/                          |
| Total avail/ drive-in | 1                      | TAXES                     |                                   |
|                       |                        | Assessment                |                                   |
| UTILITIES             | Tenant/Buyer to Verify | Appraisal                 |                                   |
| Sewer                 | City                   | Mill Rate                 |                                   |
| Water                 | City                   | Taxes                     |                                   |
| Gas                   | CNG                    | TERMS                     |                                   |
| Electrical            | 200 Amp                | Lease                     | \$10 - \$12 PSF Gross + Utilities |