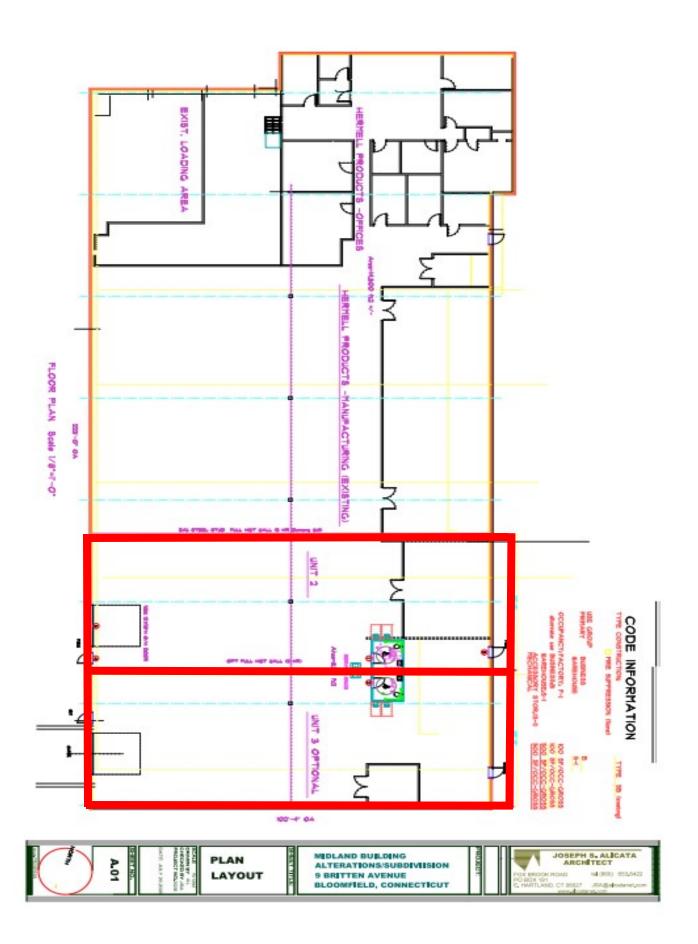

## PROPERTY DATA FORM

PROPERTY ADDRESS 9 Britton Drive
CITY, STATE Bloomfield, CT 06002

| BUILDING INFO         |                        | MECHANICAL EQUIP.         |                                   |
|-----------------------|------------------------|---------------------------|-----------------------------------|
| Total S/F             | 22,710 +/-             | Air Conditioning          | No                                |
| Number of floors      | 1                      | Sprinkler / Type          | Yes                               |
| Avail S/F             | 8,200 +/-              | Type of Heat              | Gas F/A                           |
| Will subdivide to     | 4,100 +/-              | OTHER                     |                                   |
| Ceiling Height        | 13'                    | Acres                     | 3.44                              |
| Roof                  | Tar & Gravel           | Zoning                    | I2                                |
| Ext. Construction     | Brick                  | Parking                   | Ample                             |
| Date Built            | 1967                   | State Route / Distance To | Route 8/                          |
| Total avail/ drive-in | 1                      | TAXES                     |                                   |
|                       |                        | Assessment                |                                   |
| UTILITIES             | Tenant/Buyer to Verify | Appraisal                 |                                   |
| Sewer                 | City                   | Mill Rate                 |                                   |
| Water                 | City                   | Taxes                     |                                   |
| Gas                   | CNG                    | TERMS                     |                                   |
| Electrical            | 200 Amp                | Lease                     | \$10 - \$12 PSF Gross + Utilities |