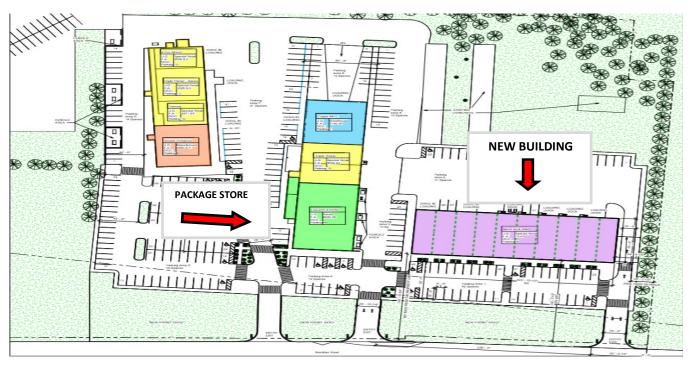

### PROPERTY DATA FORM

PROPERTY ADDRESS 1215 - 1261 Meriden Road

CITY, STATE Wolcott, CT 06716

| BUILDING INFO | MECHANICAL EQUIP |
|---------------|------------------|
|               |                  |

Total S/F 16,632 Air Conditioning Central Divisible 1,850 Sprinkler / Type No
Avail S/F 1,850 - 16,632 Type of Heat Gas

Number of floors 1 OTHER

Ext. Construction Masonry - Steel Acres +20

Ceiling Height 16' Zoning Comm./ Industrial

Roof Steel Parking Ample

Date Built 2019 State Route / Distance To... I-84 / 2 miles

#### **SPACE INCLUDES:**

**UTILITIES** TENANT TO VERIFY Heat & Air conditioning

Sewer City Handicap bathroom

Water City Drywall taped & ready for paint

Gas EverSource

Electrical per unit 200 Amps TERMS

208 V/ 3 Ph. Lease Rate \$14.00 Gross