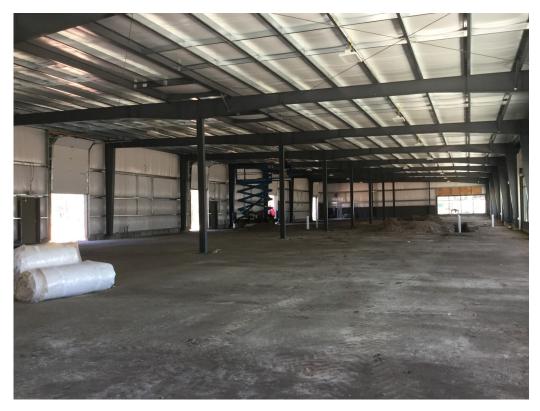

Total S/F 16,632 Air Conditioning Central Divisible 1,850 Sprinkler / Type No
Avail S/F 1,850 - 16,632 Type of Heat Gas

Number of floors 1 OTHER

Ext. Construction Masonry - Steel Acres +20

Ceiling Height 16' Zoning Comm./ Industrial

Roof Steel Parking Ample

Date Built 2019 State Route / Distance To... I-84 / 2 miles

#### **SPACE INCLUDES:**

**UTILITIES** TENANT TO VERIFY Heat & Air conditioning

Sewer City Handicap bathroom

Water City Drywall taped & ready for paint

Gas EverSource

Electrical per unit 200 Amps TERMS

208 V/ 3 Ph. Lease Rate \$14.00 Gross