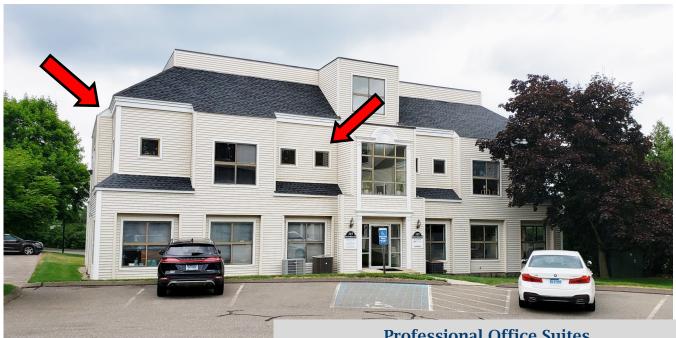

## **FOR LEASE**

315 Highland Ave Suite 202 Cheshire, CT 06410 Professional Office Suites
Suites From 300 S/F - 1,275 S/F
Located in The Waverly Professional Park
Super Clean Modern Office
Desirable RTE 10 Location
Ample Parking
Suites from \$500 mo. Including utilities

Sub Dividable
Five offices, Reception Area
Well Sized Waiting Room
Light & Bright
Two Restrooms and a Small Kitchenette
Wood Floors
Move in Condition

CONTACT: BRIAN GODIN E-mail: BgodinPB@gmail.com www.GodinPropertyBrokers.com Phone: 203-577-2277 Fax: 203-577-2100