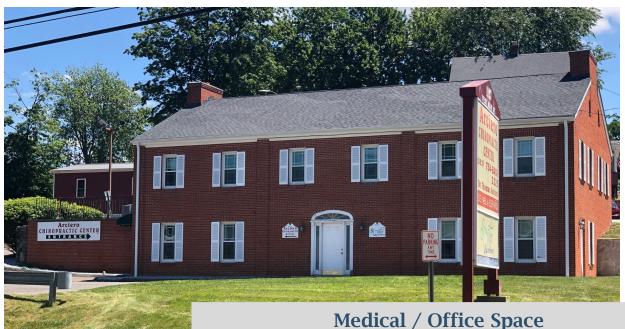

## **FOR LEASE**

1127 West Main Street Waterbury, CT 06708 Medical / Office Space

2,020 S/F upper level & +/- 800 S/F Lower Level

Great Location Minutes to Highway and Close

Proximity to Waterbury Hospital Campus

Currently Used as a Dental Office

\$21.00 PSF NNN

All information furnished is from sources deemed reliable and is submitted subject to errors, omissions, change of other terms of conditions, prior sale, lease or financing or withdrawal-all without notice. No representation is made or implied by Godin Property Brokers, LLC or its associates as to the accuracy of the information submitted herein.

High Traffic location with great signage

New HVAC System

Well Maintained Facility with excellent parking