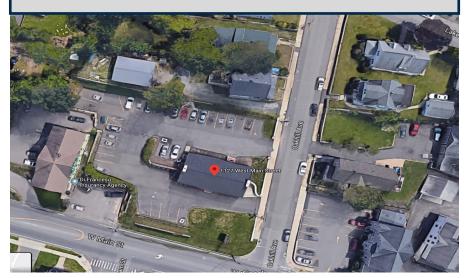

## **FOR LEASE**

1127 West Main Street Waterbury, CT 06708 Medical / Office Space

2,020 S/F upper level & +/- 800 S/F Lower Level

Great Location Minutes to Highway and Close

Proximity to Waterbury Hospital Campus