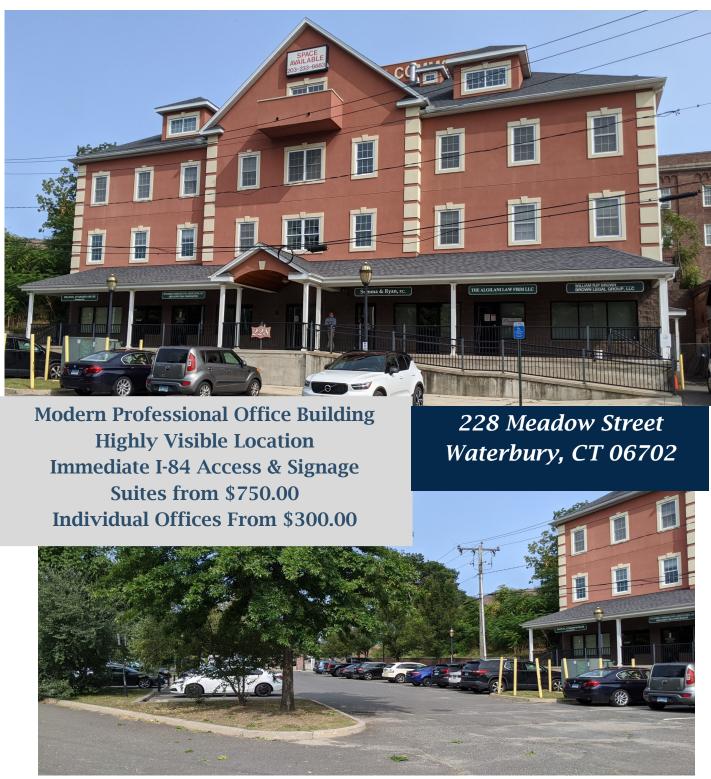

## PROPERTY DATA FORM

PROPERTY ADDRESS 228 Meadow Street
CITY, STATE Waterbury, CT 06702

| <b>BUILDING INFO</b> |                        | MECHANICAL EQUIP.         |                            |
|----------------------|------------------------|---------------------------|----------------------------|
| Total S/F            | 20,858                 | Air Conditioning          | Central                    |
| Number of floors     | 4+ Lower level         | Sprinkler / Type          | Yes                        |
| Avail S/F            | 4,300                  | Type of Heat              | Gas - F/A                  |
| Will sub divide      | 200                    | OTHER                     |                            |
| Ext. Construction    | Stucco                 | Acres                     | .21                        |
| Ceiling Height       | 9'                     | Zoning                    | CBD                        |
| Roof                 | Asphalt                | Parking                   | City                       |
| Date Built           | 2008                   | State Route / Distance To |                            |
|                      |                        | TAXES                     |                            |
|                      |                        | Assessment                | -                          |
| UTILITIES            | Tenant/Buyer to Verify | Appraisal                 |                            |
| Sewer                | City                   | Mill Rate                 |                            |
| Water                | City                   | Taxes                     |                            |
| Gas                  | EverSource             | TERMS                     |                            |
| Electrical           | 200 Amps               | Lease                     | Modified Gross + Utilities |