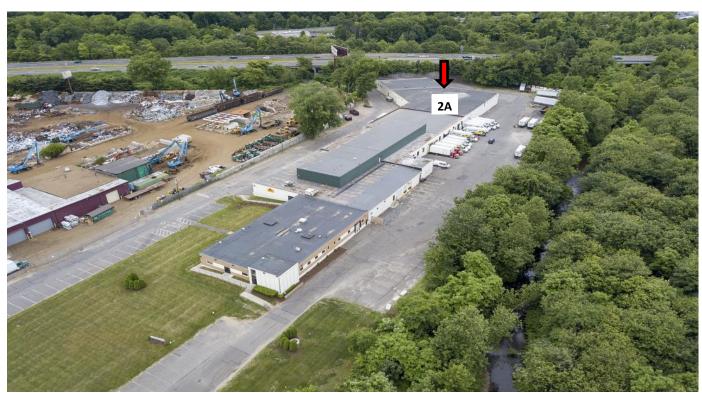

# 237 East Aurora Street Waterbury, CT

Unit 2A - 12,200 S/F
Warehouse with 3 Loading Docks
Great Route 8 Access
Suitable for a wide Variety of Uses
200 Amps, 480 V
12' Ceilings
Lease: \$5.25 PSF NNN

Enterprise zone benefits
Prime location at the crossroads of I-84 and Route 8
Good Power - Wet sprinkler system - Gas Hot Air Heating Units

# PROPERTY DATA FORM

PROPERTY ADDRESS 237 East Aurora Street

CITY, STATE Waterbury, CT

| - / -                 | , , , , , , , , , , , , , , , , , , ,            |                  |                             |
|-----------------------|--------------------------------------------------|------------------|-----------------------------|
| BUILDING INFO         |                                                  | MECHANICAL EQUIP |                             |
| Total S/F             | 79,500                                           | Air conditioning | Possible                    |
| Number of floors      | 1                                                | Sprinkler        | Yes                         |
| Unit 2A Avail S/F     | 12,200 s/f warehouse space<br>+/- 300 S/F Office | Total acres      | 10.8                        |
| Loading Docks         | 2 Interior Docks<br>1 Rear Dock                  |                  |                             |
| Exterior construction | Block                                            | Rail spur        | Yes                         |
| Ceiling height        | 12'                                              | Zoning           | IG                          |
|                       |                                                  | Parking          | Ample                       |
| UTILITIES             |                                                  | State Route      | Route 8/ .1 mile to on ramp |
| Sewer                 | City                                             |                  |                             |
| Water                 | City                                             | TERMS            |                             |
| Gas                   | Yes                                              | Lease rate       | \$5.25 PSF NNN              |
| Electric              | 200 amps                                         |                  |                             |
|                       |                                                  | -                |                             |