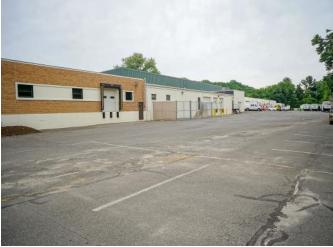

# 237 East Aurora Street Waterbury, CT

Unit 2A - 12,200 S/F
Warehouse with 3 Loading Docks
Great Route 8 Access
Suitable for a wide Variety of Uses
200 Amps, 480 V
12' Ceilings
Lease: \$5.25 PSF NNN

Enterprise zone benefits
Prime location at the crossroads of I-84 and Route 8
Good Power - Wet sprinkler system - Gas Hot Air Heating Units

# PROPERTY DATA FORM

PROPERTY ADDRESS 237 East Aurora Street

CITY, STATE Waterbury, CT

| - / -                 | , , , , , , , , , , , , , , , , , , ,            |                  |                             |
|-----------------------|--------------------------------------------------|------------------|-----------------------------|
| BUILDING INFO         |                                                  | MECHANICAL EQUIP |                             |
| Total S/F             | 79,500                                           | Air conditioning | Possible                    |
| Number of floors      | 1                                                | Sprinkler        | Yes                         |
| Unit 2A Avail S/F     | 12,200 s/f warehouse space<br>+/- 300 S/F Office | Total acres      | 10.8                        |
| Loading Docks         | 2 Interior Docks<br>1 Rear Dock                  |                  |                             |
| Exterior construction | Block                                            | Rail spur        | Yes                         |
| Ceiling height        | 12'                                              | Zoning           | IG                          |
|                       |                                                  | Parking          | Ample                       |
| UTILITIES             |                                                  | State Route      | Route 8/ .1 mile to on ramp |
| Sewer                 | City                                             |                  |                             |
| Water                 | City                                             | TERMS            |                             |
| Gas                   | Yes                                              | Lease rate       | \$5.25 PSF NNN              |
| Electric              | 200 amps                                         |                  |                             |
|                       |                                                  | -                |                             |