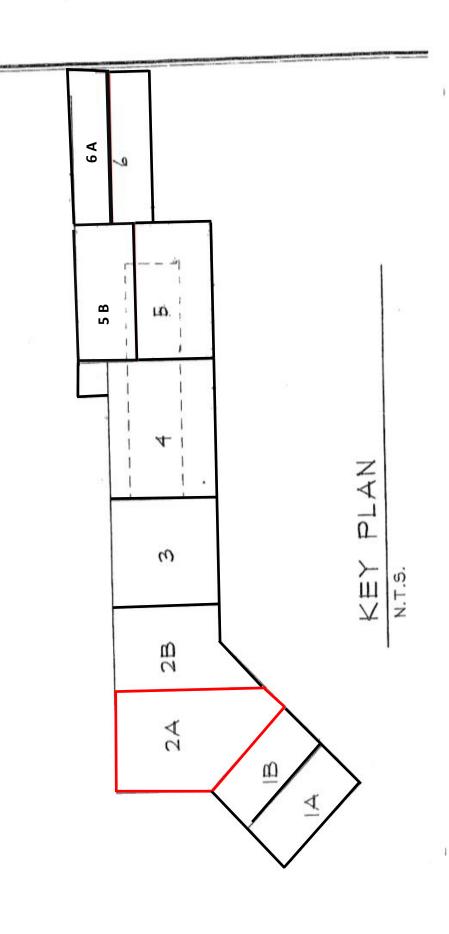

# 237 East Aurora Street Waterbury, CT

Unit 2A - 12,200 S/F
Warehouse with 3 Loading Docks
Great Route 8 Access
Suitable for a wide Variety of Uses
200 Amps, 480 V
12' Ceilings
Lease: \$5.25 PSF NNN

Enterprise zone benefits
Prime location at the crossroads of I-84 and Route 8
Good Power - Wet sprinkler system - Gas Hot Air Heating Units

# PROPERTY DATA FORM

PROPERTY ADDRESS 237 East Aurora Street

CITY, STATE Waterbury, CT

| - / -                 | , , , , , , , , , , , , , , , , , , ,            |                  |                             |
|-----------------------|--------------------------------------------------|------------------|-----------------------------|
| BUILDING INFO         |                                                  | MECHANICAL EQUIP |                             |
| Total S/F             | 79,500                                           | Air conditioning | Possible                    |
| Number of floors      | 1                                                | Sprinkler        | Yes                         |
| Unit 2A Avail S/F     | 12,200 s/f warehouse space<br>+/- 300 S/F Office | Total acres      | 10.8                        |
| Loading Docks         | 2 Interior Docks<br>1 Rear Dock                  |                  |                             |
| Exterior construction | Block                                            | Rail spur        | Yes                         |
| Ceiling height        | 12'                                              | Zoning           | IG                          |
|                       |                                                  | Parking          | Ample                       |
| UTILITIES             |                                                  | State Route      | Route 8/ .1 mile to on ramp |
| Sewer                 | City                                             |                  |                             |
| Water                 | City                                             | TERMS            |                             |
| Gas                   | Yes                                              | Lease rate       | \$5.25 PSF NNN              |
| Electric              | 200 amps                                         |                  |                             |
|                       |                                                  | -                |                             |