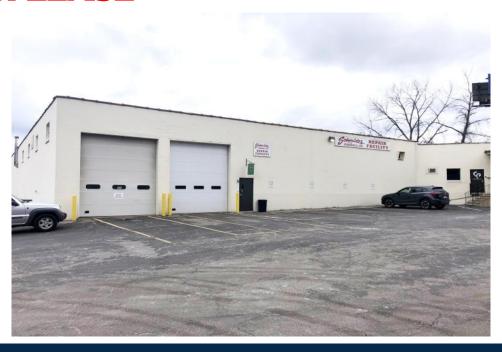

# 237 East Aurora Street Waterbury, CT

Unit 2A - 12,200 S/F
Warehouse with 3 Loading Docks
Great Route 8 Access
Suitable for a wide Variety of Uses
200 Amps, 480 V
12' Ceilings
Lease: \$5.25 PSF NNN

Enterprise zone benefits
Prime location at the crossroads of I-84 and Route 8
Good Power - Wet sprinkler system - Gas Hot Air Heating Units

# PROPERTY DATA FORM

PROPERTY ADDRESS 237 East Aurora Street

CITY, STATE Waterbury, CT

| - / -                 | , , , , , , , , , , , , , , , , , , ,            |                  |                             |
|-----------------------|--------------------------------------------------|------------------|-----------------------------|
| BUILDING INFO         |                                                  | MECHANICAL EQUIP |                             |
| Total S/F             | 79,500                                           | Air conditioning | Possible                    |
| Number of floors      | 1                                                | Sprinkler        | Yes                         |
| Unit 2A Avail S/F     | 12,200 s/f warehouse space<br>+/- 300 S/F Office | Total acres      | 10.8                        |
| Loading Docks         | 2 Interior Docks<br>1 Rear Dock                  |                  |                             |
| Exterior construction | Block                                            | Rail spur        | Yes                         |
| Ceiling height        | 12'                                              | Zoning           | IG                          |
|                       |                                                  | Parking          | Ample                       |
| UTILITIES             |                                                  | State Route      | Route 8/ .1 mile to on ramp |
| Sewer                 | City                                             |                  |                             |
| Water                 | City                                             | TERMS            |                             |
| Gas                   | Yes                                              | Lease rate       | \$5.25 PSF NNN              |
| Electric              | 200 amps                                         |                  |                             |
|                       |                                                  | -                |                             |