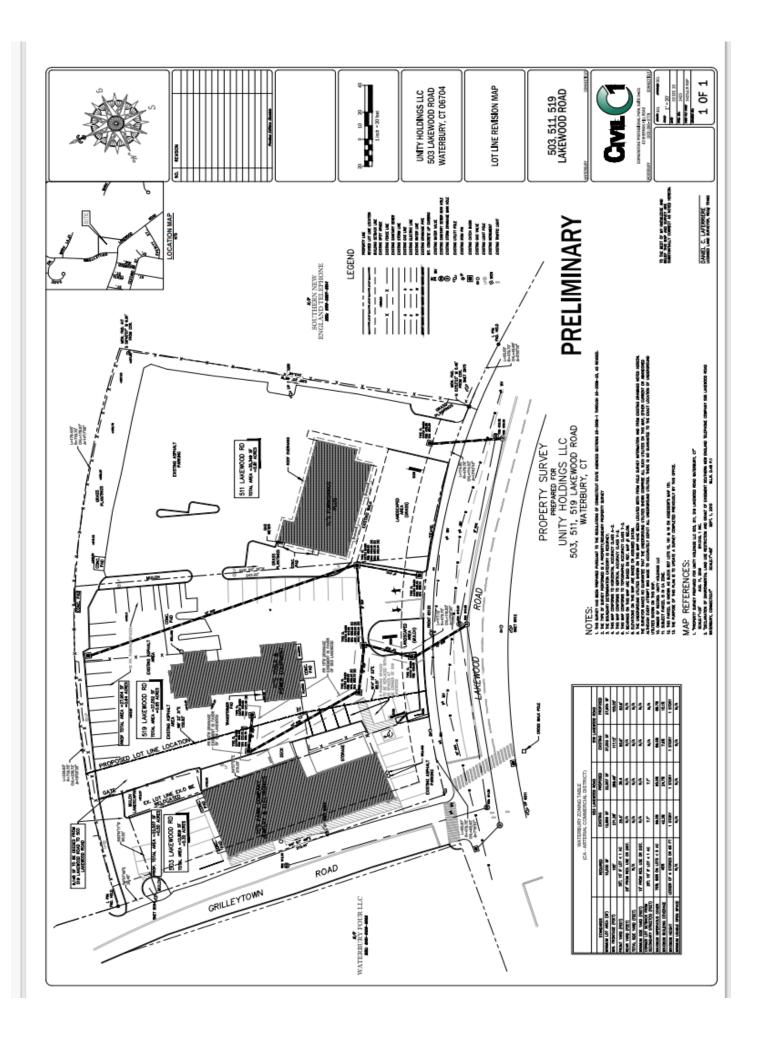

## **FOR SALE**

519 Lakewood Road Waterbury, CT 06704 Great Visibility on Busy Lakewood Road
Large Open Space with 2 Drive-in Doors
Pervious Auto Dealer but Ideal For all Retail Uses
.70 Acres CA Commercial Zoned with Ample Parking

## PROPERTY DATA FORM

PROPERTY ADDRESS 519 Lakewood Road
CITY, STATE Waterbury, CT 06704

|                   | 11 44 64 15 64 7 7 |                           |                       |
|-------------------|--------------------|---------------------------|-----------------------|
| BUILDING INFO     |                    | MECHANICAL EQUIP.         |                       |
| Total S/F         | 2,728 +/-          | Air Conditioning          | Yes Central Air       |
| Number of floors  | 1                  | Sprinkler / Type          |                       |
| Avail S/F         | 2,728 +/-          | Type of Heat              | Gas/ HVAC 7 Years Old |
| Ext. Construction |                    | OTHER                     |                       |
| Ceiling Height    | 10'                | Acres                     | .70                   |
| Roof              | Newer/ Rubber      | Zoning                    | CA                    |
| Date Built        | 1972               | Parking                   | 40-50 spots           |
|                   |                    | State Route / Distance To | RTE 8 / RTE 64        |
|                   |                    | TAXES                     |                       |
|                   |                    | Assessment                | \$289,430.00          |
| UTILITIES         |                    | Appraisal                 | \$413,478.00          |
| Sewer             | City               | Mill Rate                 | 60.21                 |
| Water             | City               | Taxes                     | \$17,426.58           |
| Gas               | EverSource         | TERMS                     |                       |
| Electrical        | 400 Amps           | Sale                      | \$300,000.00          |