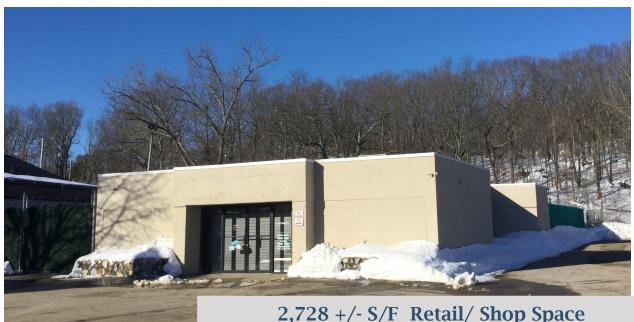

## **FOR SALE**

519 Lakewood Road Waterbury, CT 06704 Great Visibility on Busy Lakewood Road
Large Open Space with 2 Drive-in Doors
Pervious Auto Dealer but Ideal For all Retail Uses
.70 Acres CA Commercial Zoned with Ample Parking

## PROPERTY DATA FORM

PROPERTY ADDRESS 519 Lakewood Road
CITY, STATE Waterbury, CT 06704

|                   | 11 44 64 15 64 7 7 |                           |                       |
|-------------------|--------------------|---------------------------|-----------------------|
| BUILDING INFO     |                    | MECHANICAL EQUIP.         |                       |
| Total S/F         | 2,728 +/-          | Air Conditioning          | Yes Central Air       |
| Number of floors  | 1                  | Sprinkler / Type          |                       |
| Avail S/F         | 2,728 +/-          | Type of Heat              | Gas/ HVAC 7 Years Old |
| Ext. Construction |                    | OTHER                     |                       |
| Ceiling Height    | 10'                | Acres                     | .70                   |
| Roof              | Newer/ Rubber      | Zoning                    | CA                    |
| Date Built        | 1972               | Parking                   | 40-50 spots           |
|                   |                    | State Route / Distance To | RTE 8 / RTE 64        |
|                   |                    | TAXES                     |                       |
|                   |                    | Assessment                | \$289,430.00          |
| UTILITIES         |                    | Appraisal                 | \$413,478.00          |
| Sewer             | City               | Mill Rate                 | 60.21                 |
| Water             | City               | Taxes                     | \$17,426.58           |
| Gas               | EverSource         | TERMS                     |                       |
| Electrical        | 400 Amps           | Sale                      | \$300,000.00          |