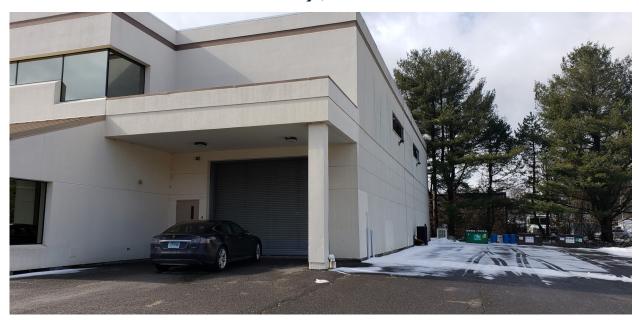

## FOR LEASE

61 Interstate Lane Waterbury, CT 06705

3,300 +/- S/F Industrial Space
Ideal for Distribution, Contractor or Light
Manufacturing
28' Ceiling High Bay Space (103' x 26')
Oversized 16' x 12' Drive in Door
Secure Industrial Park Area
Easy Access to I-84
Lease Asking: \$2,500.00 mo. Including Utilities

## PROPERTY DATA FORM

PROPERTY ADDRESS 61 Interstate Lane
CITY, STATE Waterbury, CT 06705

| BUILDING INFO          |                      | MECHANICAL EQUIP.         |                             |
|------------------------|----------------------|---------------------------|-----------------------------|
| Total S/F              | 14,569               | Air Conditioning          | Office                      |
| Number of floors       |                      | Sprinkler / Type          | No                          |
| Avail S/F              | 3,300 S/F            | Type of Heat              | Gas                         |
| Will subdivide to      | 2,700 S/F shop       |                           |                             |
| Office space           | 600 S/F              |                           |                             |
| Total avail / drive-in | 1 - 16' x 12'        |                           |                             |
| Ext. Construction      | Metal frame / Stucco |                           |                             |
| Ceiling Height         | 28'                  |                           |                             |
| Roof                   | Rubber/ New          | OTHER                     |                             |
| Date Built             | 1988                 | Zoning                    | IP                          |
| UTILITIES              |                      | Parking                   | Ample                       |
| Sewer                  | City                 | State Route / Distance To | Route 8/ 2.5 miles          |
| Water                  | City                 | TERMS                     |                             |
| Gas                    | Yankee Gas           | Lease rate                | \$2,500 per mo. + utilities |
| Electrical             | 200 Amps             |                           |                             |