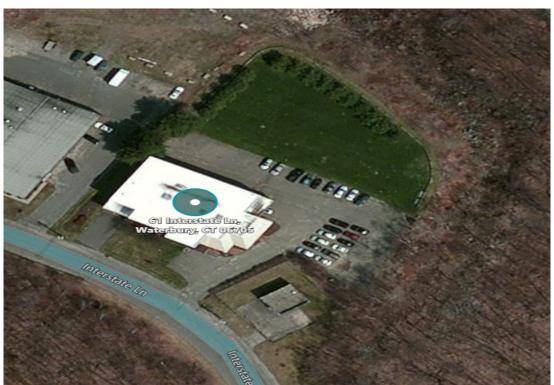

## FOR LEASE

61 Interstate Lane Waterbury, CT 06705

3,300 +/- S/F Industrial Space
Ideal for Distribution, Contractor or Light
Manufacturing
28' Ceiling High Bay Space (103' x 26')
Oversized 16' x 12' Drive in Door
Secure Industrial Park Area
Easy Access to I-84
Lease Asking: \$2,500.00 mo. Including Utilities

## PROPERTY DATA FORM

PROPERTY ADDRESS 61 Interstate Lane
CITY, STATE Waterbury, CT 06705

| BUILDING INFO          |                      | MECHANICAL EQUIP.         |                             |
|------------------------|----------------------|---------------------------|-----------------------------|
| Total S/F              | 14,569               | Air Conditioning          | Office                      |
| Number of floors       |                      | Sprinkler / Type          | No                          |
| Avail S/F              | 3,300 S/F            | Type of Heat              | Gas                         |
| Will subdivide to      | 2,700 S/F shop       |                           |                             |
| Office space           | 600 S/F              |                           |                             |
| Total avail / drive-in | 1 - 16' x 12'        |                           |                             |
| Ext. Construction      | Metal frame / Stucco |                           |                             |
| Ceiling Height         | 28'                  |                           |                             |
| Roof                   | Rubber/ New          | OTHER                     |                             |
| Date Built             | 1988                 | Zoning                    | IP                          |
| UTILITIES              |                      | Parking                   | Ample                       |
| Sewer                  | City                 | State Route / Distance To | Route 8/ 2.5 miles          |
| Water                  | City                 | TERMS                     |                             |
| Gas                    | Yankee Gas           | Lease rate                | \$2,500 per mo. + utilities |
| Electrical             | 200 Amps             |                           |                             |