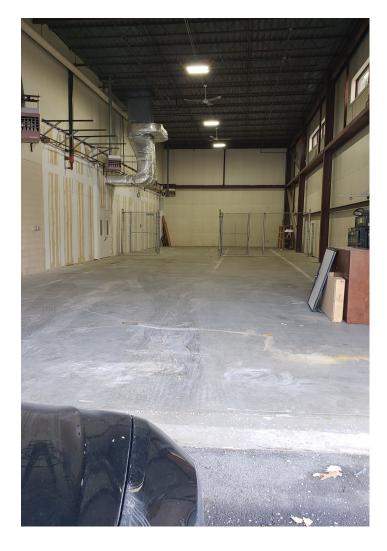

## FOR LEASE

61 Interstate Lane Waterbury, CT 06705

3,300 +/- S/F Industrial Space
Ideal for Distribution, Contractor or Light
Manufacturing
28' Ceiling High Bay Space (103' x 26')
Oversized 16' x 12' Drive in Door
Secure Industrial Park Area
Easy Access to I-84
Lease Asking: \$2,500.00 mo. Including Utilities

## PROPERTY DATA FORM

PROPERTY ADDRESS 61 Interstate Lane
CITY, STATE Waterbury, CT 06705

| BUILDING INFO          |                      | MECHANICAL EQUIP.         |                             |
|------------------------|----------------------|---------------------------|-----------------------------|
| Total S/F              | 14,569               | Air Conditioning          | Office                      |
| Number of floors       |                      | Sprinkler / Type          | No                          |
| Avail S/F              | 3,300 S/F            | Type of Heat              | Gas                         |
| Will subdivide to      | 2,700 S/F shop       |                           |                             |
| Office space           | 600 S/F              |                           |                             |
| Total avail / drive-in | 1 - 16' x 12'        |                           |                             |
| Ext. Construction      | Metal frame / Stucco |                           |                             |
| Ceiling Height         | 28'                  |                           |                             |
| Roof                   | Rubber/ New          | OTHER                     |                             |
| Date Built             | 1988                 | Zoning                    | IP                          |
| UTILITIES              |                      | Parking                   | Ample                       |
| Sewer                  | City                 | State Route / Distance To | Route 8/ 2.5 miles          |
| Water                  | City                 | TERMS                     |                             |
| Gas                    | Yankee Gas           | Lease rate                | \$2,500 per mo. + utilities |
| Electrical             | 200 Amps             |                           |                             |