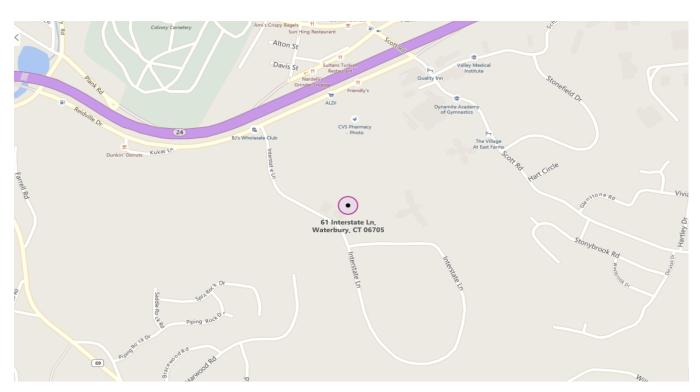

## FOR LEASE

61 Interstate Lane Waterbury, CT 06705

3,300 +/- S/F Industrial Space
Ideal for Distribution, Contractor or Light
Manufacturing
28' Ceiling High Bay Space (103' x 26')
Oversized 16' x 12' Drive in Door
Secure Industrial Park Area
Easy Access to I-84
Lease Asking: \$2,500.00 mo. Including Utilities

## PROPERTY DATA FORM

PROPERTY ADDRESS 61 Interstate Lane
CITY, STATE Waterbury, CT 06705

| BUILDING INFO          |                      | MECHANICAL EQUIP.         |                             |
|------------------------|----------------------|---------------------------|-----------------------------|
| Total S/F              | 14,569               | Air Conditioning          | Office                      |
| Number of floors       |                      | Sprinkler / Type          | No                          |
| Avail S/F              | 3,300 S/F            | Type of Heat              | Gas                         |
| Will subdivide to      | 2,700 S/F shop       |                           |                             |
| Office space           | 600 S/F              |                           |                             |
| Total avail / drive-in | 1 - 16' x 12'        |                           |                             |
| Ext. Construction      | Metal frame / Stucco |                           |                             |
| Ceiling Height         | 28'                  |                           |                             |
| Roof                   | Rubber/ New          | OTHER                     |                             |
| Date Built             | 1988                 | Zoning                    | IP                          |
| UTILITIES              |                      | Parking                   | Ample                       |
| Sewer                  | City                 | State Route / Distance To | Route 8/ 2.5 miles          |
| Water                  | City                 | TERMS                     |                             |
| Gas                    | Yankee Gas           | Lease rate                | \$2,500 per mo. + utilities |
| Electrical             | 200 Amps             |                           |                             |